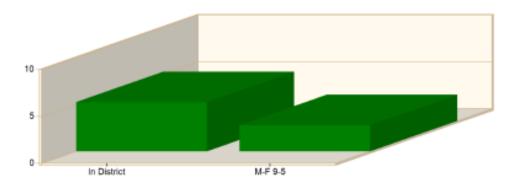

#### Incident Average Response Time per Shift for Date Range

Start Date: 01/01/2020 | End Date: 01/31/2020

| SHIFT       | AVERAGE RESPONSE TIME (min)<br>(Dispatch to Arrived) | CALLS |
|-------------|------------------------------------------------------|-------|
| In District | 5.23                                                 | 3     |
| M-F 9-5     | 2.77                                                 | 4     |
|             | Total Number of Calls:                               | 7     |