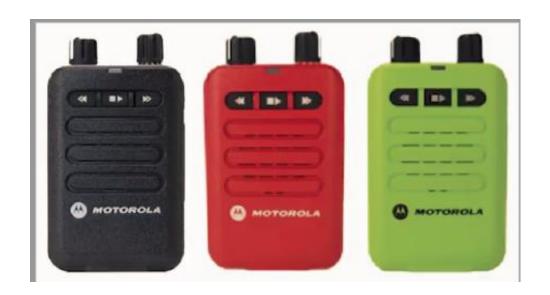

# 13. Discussion and/or approval of Capital expenditure for Cassie VFD, if applicable. (Schneider)

(A/D) Chief Curtis provided a request for approval of a Capital expenditure for pagers to replace the current ones that have been in use for approximately 12-13 years and are increasingly unreliable and out of warranty. The request is for \$9,000 for 19 Motorola Minitor VI pagers. (Enclosure 7)

Commissioner Bremer made the motion for approval of the Capital expenditure, Commissioner Barclay seconded; the vote was unanimous for the approval of \$9,000 for purchase of 19 Motorola Minitor VI pagers.