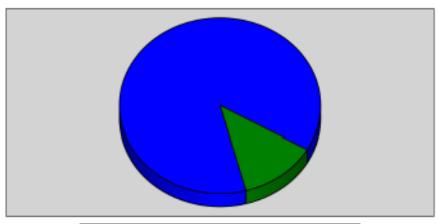

## Breakdown by Major Incident Types for Date Range Zone(s): All Zones | Start Date: 01/01/2020 | End Date: 01/31/2020

| MAJOR INCIDENT TYPE                | #INCIDENTS | % of TOTAL |
|------------------------------------|------------|------------|
| Rescue & Emergency Medical Service | 7          | 87.50%     |
| Good Intent Call                   | 1          | 12.50%     |
| TOTAL                              | 8          | 100.00%    |

Only REVIEWED incidents included. Summary results for a major incident type are not displayed if the count is zero. Does not include imported data.

| Detailed Breakdown by Incident Type                    |   |         |  |  |  |  |
|--------------------------------------------------------|---|---------|--|--|--|--|
| INCIDENT TYPE # INCIDENTS % of TOTAL                   |   |         |  |  |  |  |
| 311 - Medical assist, assist EMS crew                  | 2 | 25.00%  |  |  |  |  |
| 321 - EMS call, excluding vehicle accident with Injury | 5 | 62.50%  |  |  |  |  |
| 611 - Dispatched & cancelled en route                  | 1 | 12.50%  |  |  |  |  |
| TOTAL INCIDENTS:                                       | 8 | 100.00% |  |  |  |  |