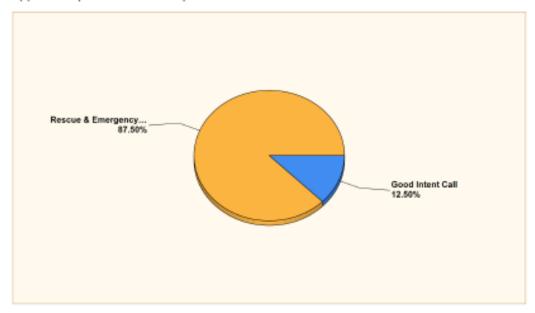

#### Major Incident Types by Month for Date Range Start Date: 01/01/2020 | End Date: 01/31/2020

| INCIDENT TYPE                               | JAN | TOTAL |
|---------------------------------------------|-----|-------|
| Good Intent Call                            | 1   | 1     |
| Rescue & Emergency Medical Service Incident | 7   | 7     |
| Total                                       | 8   | 8     |

## Breakdown by Major Incident Types for Date Range Zone(s): All Zones | Start Date: 01/01/2020 | End Date: 01/31/2020

| MAJOR INCIDENT TYPE                | #INCIDENTS | % of TOTAL |
|------------------------------------|------------|------------|
| Rescue & Emergency Medical Service | 7          | 87.50%     |
| Good Intent Call                   | 1          | 12.50%     |
| TOTAL                              | 8          | 100.00%    |