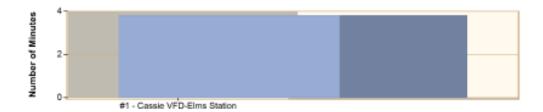

#### Average Response Time per Station for Date Range

Start Date: 01/01/2020 | End Date: 01/31/2020

| STATION                      | AVERAGE RESPONSE<br>MM:SS<br>(Dispatch to Arrived) |
|------------------------------|----------------------------------------------------|
| #1 - Cassle VFD-Elms Station | 3:49                                               |