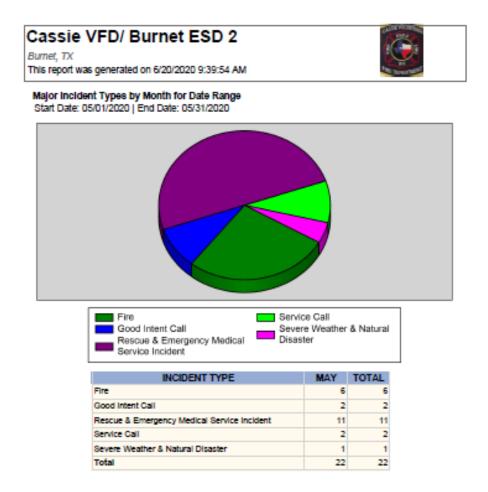

8. (AI) Report from the Cassie VFD Chief Number and types of calls Training activity Other department activities

(AD) Chief Curtis reported a total of 22 calls for the month of May; 11 EMS and 11 Fire Calls; wildland fires are beginning to increase and mutual aid response is increasing.

Minutes BCESD #2 June 25, 2020 Page **2** of **48**  Year-to-date 52 EMS and 25 Fire Calls. In-District average response time is 9 minutes, 4.5 minutes Monday-Friday working hours. Overall response for Fire calls increased to 29 minutes due to Out-of-District response in Oakalla and Naruna. Personnel per call average 4.4 for May and 4.2 year-to-date (Enclosure 2).

# Enclosure 2

|                       | NT TYPE            | INCIDENT         |                                           |                      |
|-----------------------|--------------------|------------------|-------------------------------------------|----------------------|
|                       | NI I TPE           |                  |                                           |                      |
|                       | MS                 |                  | # IN                                      | 11                   |
| FI                    | RE                 |                  |                                           | 11                   |
| то                    | TAL                | TRANSPO          | OTO (NO and NO)                           | 22                   |
| APPARATUS             | # of APPARA        |                  | RTS (N2 and N3)<br># of PATIENT TRANSPORT | S TOTAL # of PATIENT |
|                       | TRANSPOR           |                  | # OF PATIENT TRANSPORT                    | CONTACTS             |
| TOTAL                 |                    |                  |                                           |                      |
|                       | ENT VALUE          |                  |                                           | DSSES<br>0.00        |
|                       |                    | COCH             |                                           |                      |
| TO                    | TAL                |                  |                                           |                      |
| Ald                   |                    | UTUAL AID        |                                           | Total                |
| Ald Type<br>Ald Given |                    |                  | 11                                        |                      |
| Aid Received          |                    | 1                |                                           |                      |
|                       |                    | OVERLAPPI        |                                           |                      |
|                       | LAPPING<br>4       |                  |                                           | RLAPPING             |
|                       |                    | VERAGE RE        | SPONSE TIME (Dispatch to                  |                      |
| Station               |                    | EM               | S                                         | FIRE                 |
| Cassle VFD-Elms Stati | on                 | 0:10             |                                           | 0:29:54              |
|                       |                    |                  | E FOR ALL CALLS                           | 0:18:27              |
| Station               | ITS AND SIREN - AV | VERAGE TUI<br>EM | RNOUT TIME (Dispatch to E                 | FIRE                 |
| Cassle VFD-Elms Stati | -                  | 0:02             | -                                         | 0:09:38              |
| Cabble VI D-Link Stab |                    |                  | E FOR ALL CALLS                           | 0:05:09              |
| AGE                   | NCY                |                  |                                           | ON SCENE (MM:SS)     |
|                       |                    |                  |                                           | 71:01                |