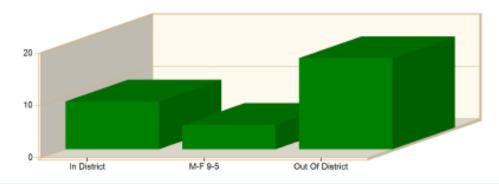

# Cassie VFD/ Burnet ESD 2

Burnet, TX

This report was generated on 6/20/2020 9:40:52 AM

Incident Average Response Time per Shift for Date Range Start Date: 05/01/2020 | End Date: 05/31/2020

| SHIFT           | AVERAGE RESPONSE TIME (min)<br>(Dispatch to Arrived) | CALLS |
|-----------------|------------------------------------------------------|-------|
| In District     | 9.11                                                 | 8     |
| M-F 9-5         | 4.64                                                 | 3     |
| Out Of District | 17.41                                                | 11    |
|                 |                                                      | 22    |

Incident Average Response Time per Shift for Date Range Start Date: 01/01/2020 | End Date: 05/31/2020

| SHIFT           | AVERAGE RESPONSE TIME (min)<br>(Dispatch to Arrived) | CALLS |
|-----------------|------------------------------------------------------|-------|
| In District     | 7.55                                                 | 34    |
| M-F 9-5         | 4.02                                                 | 19    |
| Out Of District | 14.58                                                | 24    |
|                 | Total Number of Calls:                               | 77    |