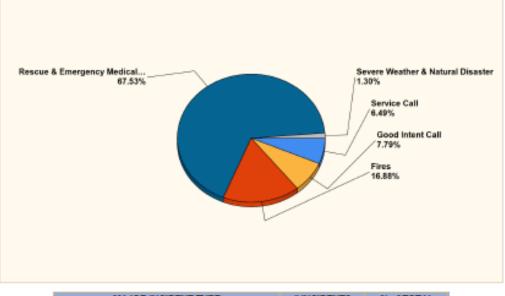

| MAJOR INCIDENT TYPE                | #INCIDENTS | % of TOTAL |
|------------------------------------|------------|------------|
| Fires                              | 13         | 16.88%     |
| Rescue & Emergency Medical Service | 52         | 67.53%     |
| Service Call                       | 5          | 6.49%      |
| Good Intent Call                   | 6          | 7.79%      |
| Severe Weather & Natural Disaster  | 1          | 1.30%      |
| TOTAL                              | 77         | 99.99%     |