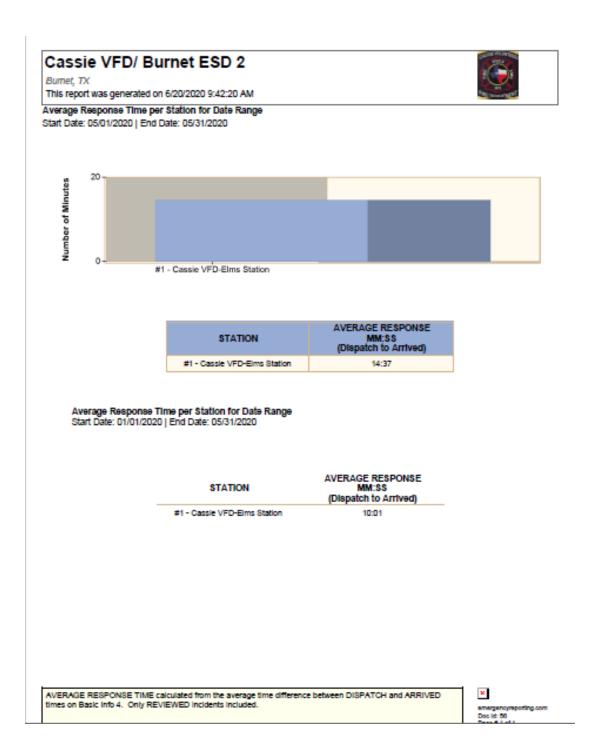

Minutes BCESD #2 June 25, 2020 Page **2** of **48**  Year-to-date 52 EMS and 25 Fire Calls. In-District average response time is 9 minutes, 4.5 minutes Monday-Friday working hours. Overall response for Fire calls increased to 29 minutes due to Out-of-District response in Oakalla and Naruna. Personnel per call average 4.4 for May and 4.2 year-to-date (Enclosure 2).