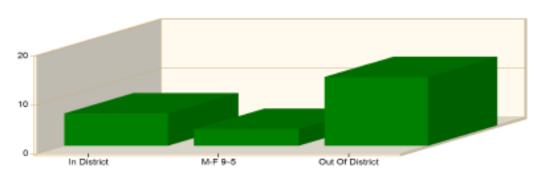

### Incident Average Response Time per Shift for Date Ranch

Start Date: 01/01/2020/ End Date: 03/31/2020

| SHIFT           | AVERAGE RESPONSE TIME (min)<br>(Dispatch to Arrived) | CALLS |
|-----------------|------------------------------------------------------|-------|
| in District     | 6.57                                                 | 22    |
| M-F 9-5         | 3.39                                                 | 12    |
| Out Of District | 14.03                                                | 9     |
|                 | Total Number of Calls:                               | 43    |