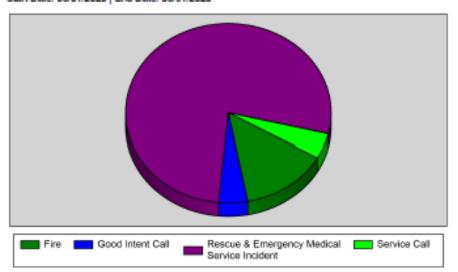

## Major Incident Types by Month for Date Range Start Date: 03/01/2020 | End Date: 03/31/2020

| INCIDENT TYPE                               | MAR | TOTAL |
|---------------------------------------------|-----|-------|
| Fire                                        | 3   | 3     |
| Good Intent Call                            | 1   | 1     |
| Rescue & Emergency Medical Service Incident | 17  | 17    |
| Service Call                                | 1   | 1     |
| Total                                       | 22  | 22    |

# Breakdown by Major Incident Types for Date Range Zone(s): All Zones | Start Date: 03/01/2020 | End Date: 03/31/2020

| MAJOR INCIDENT TYPE                | #INCIDENTS | % of TOTAL |
|------------------------------------|------------|------------|
| Fires                              | 3          | 13.64%     |
| Rescue & Emergency Medical Service | 17         | 77.27%     |
| Service Call                       | 1          | 4.55%      |
| Good Intent Call                   | 1          | 4.55%      |
| TOTAL                              | 22         | 100.00%    |