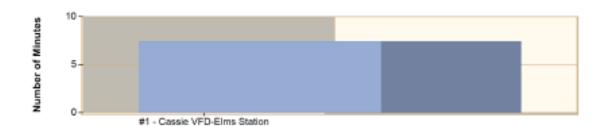

# Average Response Time per Station for Date Range

Start Date: 03/01/2020 | End Date: 03/31/2020

| STATION                      | AVERAGE RESPONSE<br>MM:SS<br>(Dispatch to Arrived) |
|------------------------------|----------------------------------------------------|
| #1 - Cassie VFD-Eims Station | 7:26                                               |