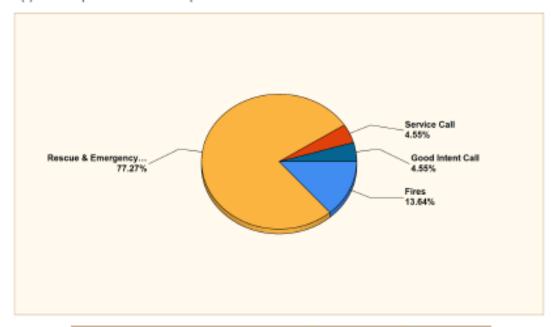

# Breakdown by Major Incident Types for Date Range Zone(s): All Zones | Start Date: 03/01/2020 | End Date: 03/31/2020

| MAJOR INCIDENT TYPE                | #INCIDENTS | % of TOTAL |
|------------------------------------|------------|------------|
| Fires                              | 3          | 13.64%     |
| Rescue & Emergency Medical Service | 17         | 77.27%     |
| Service Call                       | 1          | 4.55%      |
| Good Intent Call                   | 1          | 4.55%      |
| TOTAL                              | 22         | 100.00%    |