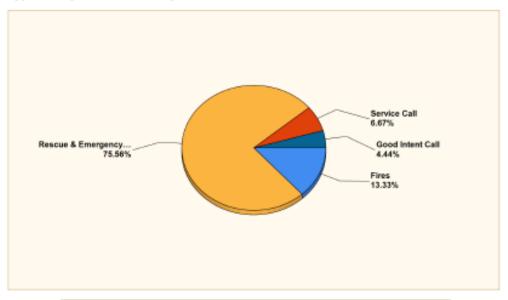

# Breakdown by Major Incident Types for Date Range Zone(s): All Zones | Start Date: 01/01/2020 | End Date: 03/31/2020

| MAJOR INCIDENT TYPE                | #INCIDENTS | % of TOTAL |
|------------------------------------|------------|------------|
| Fires                              | 6          | 13.33%     |
| Rescue & Emergency Medical Service | 34         | 75.56%     |
| Service Call                       | 3          | 6.67%      |
| Good Intent Call                   | 2          | 4.44%      |
| TOTAL                              | 45         | 100.00%    |