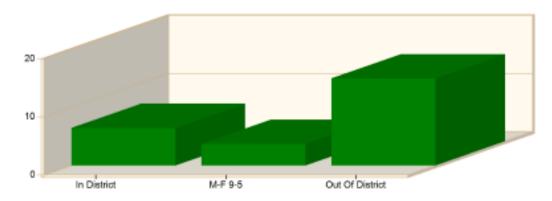

## Incident Average Response Time per Shift for Date Range

Start Date: 03/01/2020 | End Date: 03/31/2020

| SHIFT           | AVERAGE RESPONSE TIME (min)<br>(Dispatch to Arrived) | CALLS |
|-----------------|------------------------------------------------------|-------|
| In District     | 6.43                                                 | 12    |
| M-F 9-5         | 3.70                                                 | 5     |
| Out Of District | 14.96                                                | 4     |
|                 | Total Number of Calls:                               | 21    |