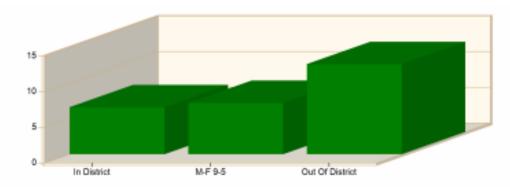

### Incident Average Response Time per Shift for Date Range

Start Date: 03/01/2021 | End Date: 03/31/2021

| SHIFT           | AVERAGE RESPONSE TIME (min)<br>(Dispatch to Arrived) | CALLS |
|-----------------|------------------------------------------------------|-------|
| In District     | 6.57                                                 | 8     |
| M-F 9-5         | 7.18                                                 | 2     |
| Out Of District | 12.61                                                | 9     |
|                 | Total Number of Calls:                               | 19    |