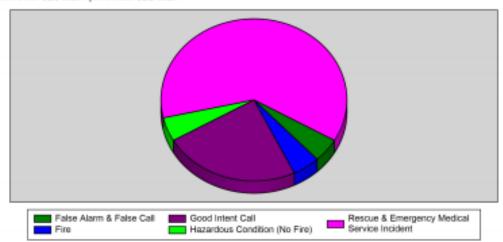

# Major Incident Types by Month for Date Range Start Date: 03/01/2021 | End Date: 03/31/2021

| INCIDENT TYPE                               | MAR | TOTAL |
|---------------------------------------------|-----|-------|
| False Alarm & False Call                    | 1   | 1     |
| Fire                                        | 1   | 1     |
| Good Intent Call                            | 5   | 5     |
| Hazardous Condition (No Fire)               | 1   | 1     |
| Rescue & Emergency Medical Service Incident | 13  | 13    |
| Total                                       | 21  | 21    |