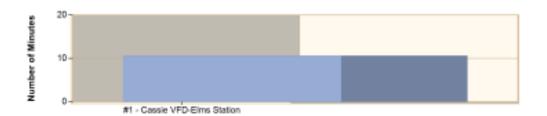

### Average Response Time per Station for Date Range

Start Date: 03/01/2021 | End Date: 03/31/2021

| STATION                      | AVERAGE RESPONSE<br>MM:SS<br>(Dispatch to Arrived) |
|------------------------------|----------------------------------------------------|
| #1 - Cassie VFD-Elma Station | 10:36                                              |