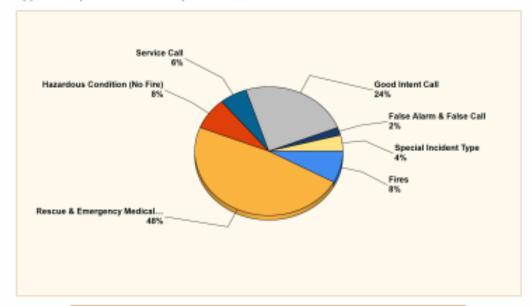

Only REVIEWED incidents included

This report was generated on 4/16/2021 12:29:28 PM

Breakdown by Major Incident Types for Date Range Zone(s): All Zones | Start Date: 01/01/2021 | End Date: 03/31/2021

| MAJOR INCIDENT TYPE                | # INCIDENTS | % of TOTAL |
|------------------------------------|-------------|------------|
| Fires                              | 4           | 8%         |
| Rescue & Emergency Medical Service | 24          | 48%        |
| Hazardous Condition (No Fire)      | 4           | 8%         |
| Service Call                       | 3           | 6%         |
| Good Intent Call                   | 12          | 24%        |
| False Alarm & False Call           | 1           | 2%         |
| Special Incident Type              | 2           | 4%         |
| TOTAL                              | 50          | 100%       |