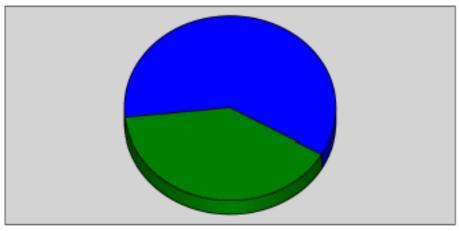

Breakdown by Major Incident Types for Date Range

Zone(s): All Zones | Start Date: 04/01/2020 | End Date: 04/30/2020

| MAJOR INCIDENT TYPE                | #INCIDENTS | % of TOTAL |
|------------------------------------|------------|------------|
| Rescue & Emergency Medical Service | 3          | 60.00%     |
| Good Intent Call                   | 2          | 40.00%     |
| TOTAL                              | 5          | 100.00%    |