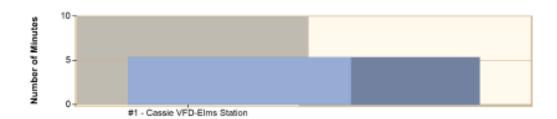

Burnet, TX

This report was generated on 4/17/2020 9:29:45 AM

Average Response Time per Station for Date Range Start Date: 04/01/2020 | End Date: 04/30/2020

| STATION                      | AVERAGE RESPONSE<br>MM:SS<br>(Dispatch to Arrived) |
|------------------------------|----------------------------------------------------|
| #1 - Cassle VFD-Elms Station | 5:21                                               |

AVERAGE RESPONSE TIME calculated from the average time difference between DISPATCH and ARRIVED times on Basic Info 4. Only REVIEWED incidents included.

Burnet, TX

This report was generated on 4/17/2020 9:30:42 AM