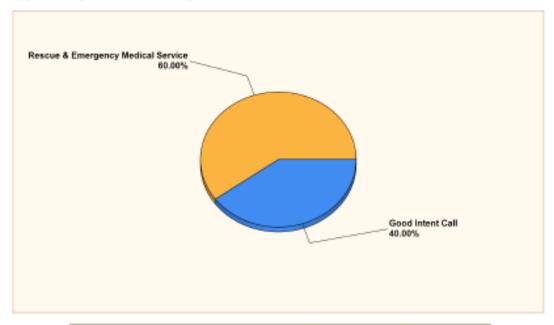

Breakdown by Major Incident Types for Date Range

Zone(s): All Zones | Start Date: 04/01/2020 | End Date: 04/30/2020

| MAJOR INCIDENT TYPE                | #INCIDENTS | % of TOTAL |
|------------------------------------|------------|------------|
| Rescue & Emergency Medical Service | 3          | 60.00%     |
| Good Intent Call                   | 2          | 40.00%     |
| TOTAL                              | 5          | 100.00%    |