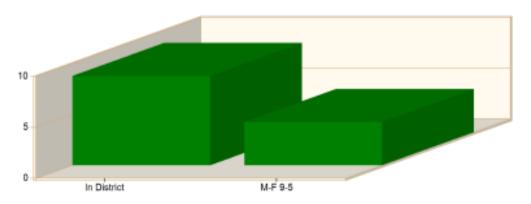

#### Incident Average Response Time per Shift for Date Range

Start Date: 04/01/2020 | End Date: 04/30/2020

| SHIFT       | AVERAGE RESPONSE TIME (min)<br>(Dispatch to Arrived) | CALLS |
|-------------|------------------------------------------------------|-------|
| In District | 8.75                                                 | 1     |
| M-F 9-5     | 4.23                                                 | 3     |
|             | Total Number of Calls:                               | 4     |