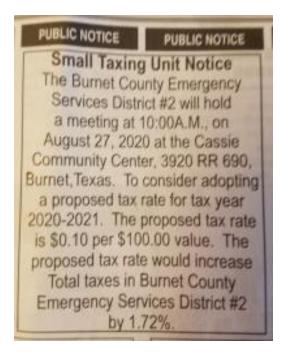

### 17. (AI) Discussion and/or action regarding the Tax Rate for 2020-2021

(AD) Commissioner Schneider called for discussion and approval of the 2020-21 Burnet County ESD #2 Tax Rate at the rate of 10 cents per \$100 valuation.

Commissioner Bremer made the motion that the Burnet County ESD #2 2020-21 Tax Rate be set at 10 cents per \$100 valuation; the motion carried 5-0. (Enclosure 9)

- 18. (AI) Calendar of Events for September 2020.
  - A. Review previously approved Capital expenditures.
  - B. Approve and sign a one-year Fire Service Contract with selected Service Provider.
  - C. Assign and monitor 1295 contract numbers to each ESD Service Provider.
  - D. Schedule annual audit of the ESD and CVFD with the selected CPA firm.
  - (AD) Commissioner Schneider reviewed upcoming Calendar of Events for September 2020.
- 19. (AI) Next meeting 10:00AM Thursday, September 24, 2020 at the Cassie Community Center.
  - (AD) Commissioner Schneider announced that the next regular ESD Meeting will be on Thursday, September 24, 2020 at 10:00 a.m. at the Cassie Community Center.