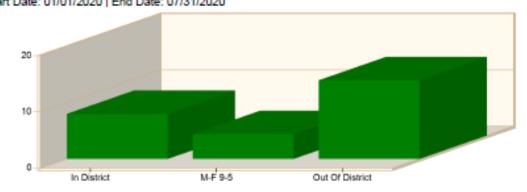

## Incident Average Response Time per Shift for Date Range Start Date: 01/01/2020 | End Date: 07/31/2020

| SHIFT           | AVERAGE RESPONSE TIME (min)<br>(Dispatch to Arrived) | CALLS |
|-----------------|------------------------------------------------------|-------|
| In District     | 7.98                                                 | 47    |
| M-F 9-5         | 4.38                                                 | 24    |
| Out Of District | 13.96                                                | 39    |
|                 | Total Number of Calls:                               | 110   |