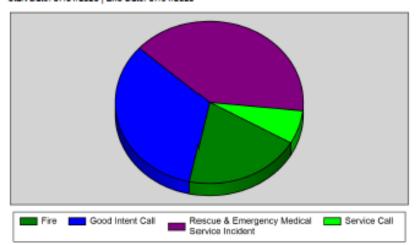

#### Major Incident Types by Month for Date Range Start Date: 07/01/2020 | End Date: 07/31/2020

| INCIDENT TYPE                               | JUL | TOTAL |
|---------------------------------------------|-----|-------|
| Fire                                        | 3   | 3     |
| Good Intent Call                            | 5   | 5     |
| Rescue & Emergency Medical Service Incident | 6   | 6     |
| Service Call                                | 1   | 1     |
| Total                                       | 15  | 15    |