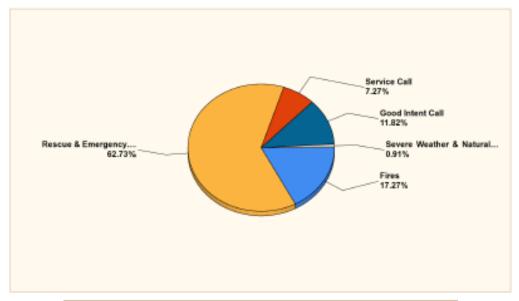

#### Breakdown by Major Incident Types for Date Range

Zone(s): All Zones | Start Date: 01/01/2020 | End Date: 07/31/2020

| MAJOR INCIDENT TYPE                | # INCIDENTS | % of TOTAL |
|------------------------------------|-------------|------------|
| Fires                              | 19          | 17.27%     |
| Rescue & Emergency Medical Service | 69          | 62.73%     |
| Service Call                       | 8           | 7.27%      |
| Good Intent Call                   | 13          | 11.82%     |
| Severe Weather & Natural Disaster  | 1           | 0.91%      |
| TOTAL                              | 110         | 100%       |