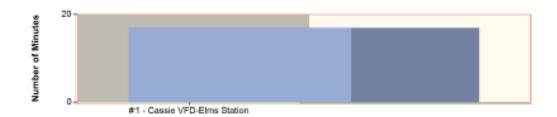

#### Average Response Time per Station for Date Range

Start Date: 07/01/2020 | End Date: 07/31/2020

| STATION                      | AVERAGE RESPONSE<br>MM:88<br>(Dispatch to Arrived) |
|------------------------------|----------------------------------------------------|
| #1 - Cassle VFD-Eims Station | 16:54                                              |

#### Average Response Time per Station for Date Range Start Date: 01/01/2020 | End Date: 07/31/2020

| STATION                      | AVERAGE RESPONSE<br>MM:88<br>(Dispatch to Arrived) |
|------------------------------|----------------------------------------------------|
| #1 - Cassie VFD-Eims Station | 10:51                                              |