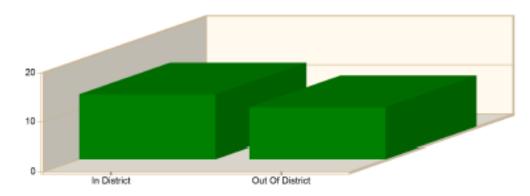

## Incident Average Response Time per Shift for Date Range

Start Date: 07/01/2020 | End Date: 07/31/2020

| SHIFT           | AVERAGE RESPONSE TIME (min)<br>(Dispatch to Arrived) | CALLS |
|-----------------|------------------------------------------------------|-------|
| In District     | 13.04                                                | 5     |
| Out Of District | 10.40                                                | 10    |
|                 | Total Number of Calls:                               | 16    |