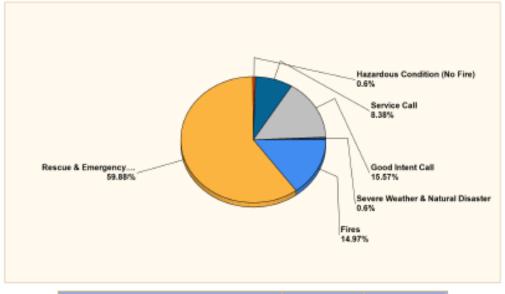

## Cassie VFD/ Burnet ESD 2

Burnet, TX

This report was generated on 12/15/2020 10:19:57 AM

Breakdown by Major Incident Types for Date Range

Zone(s): All Zones | Start Date: 01/01/2020 | End Date: 11/30/2020

| MAJOR INCIDENT TYPE                | # INCIDENTS | % of TOTAL |
|------------------------------------|-------------|------------|
| Fires                              | 25          | 14.97%     |
| Rescue & Emergency Medical Service | 100         | 59.88%     |
| Hazardous Condition (No Fire)      | 1           | 0.6%       |
| Service Call                       | 14          | 8.38%      |
| Good Intent Call                   | 26          | 15.57%     |
| Severe Weather & Natural Disaster  | 1           | 0.6%       |
| TOTAL                              | 167         | 100%       |