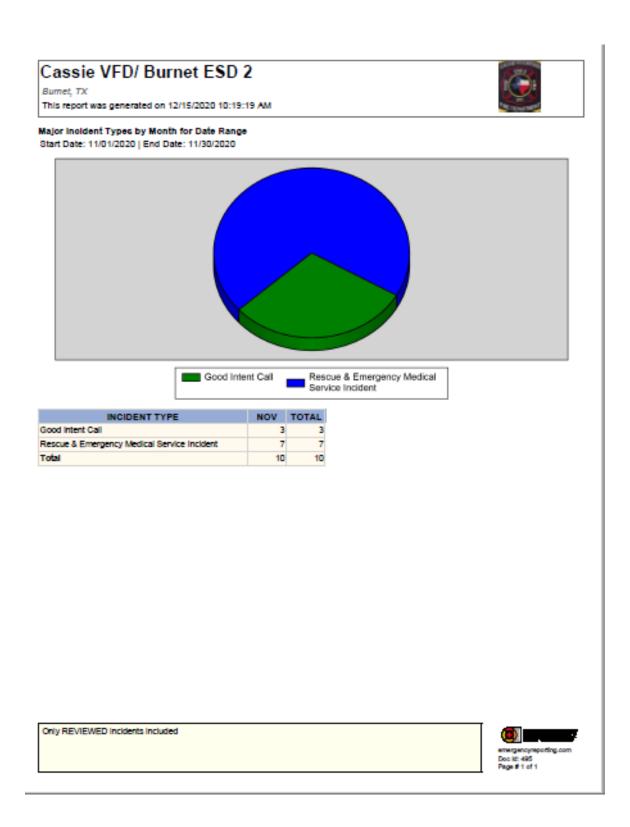

## 9. (AI) Operational report from the Cassie VFD Chief

(AD) Chief Curtis reported for the month of November that Cassie VFD responded to 10 calls; 7 EMS/3 Fire. Average response time 15:58; increase in response time due to extended response for Out-of-District calls. Year-to-date 167 calls; 100 EMS/67 Fire. Average YTD Dispatch to Arrival was 7.89 In-District and 15.43 Out-of-District. Average personnel per call in November 3. Chief Curtis also included in the report the Zone Breakdown for Out-of-District calls. (Enclosure 2)