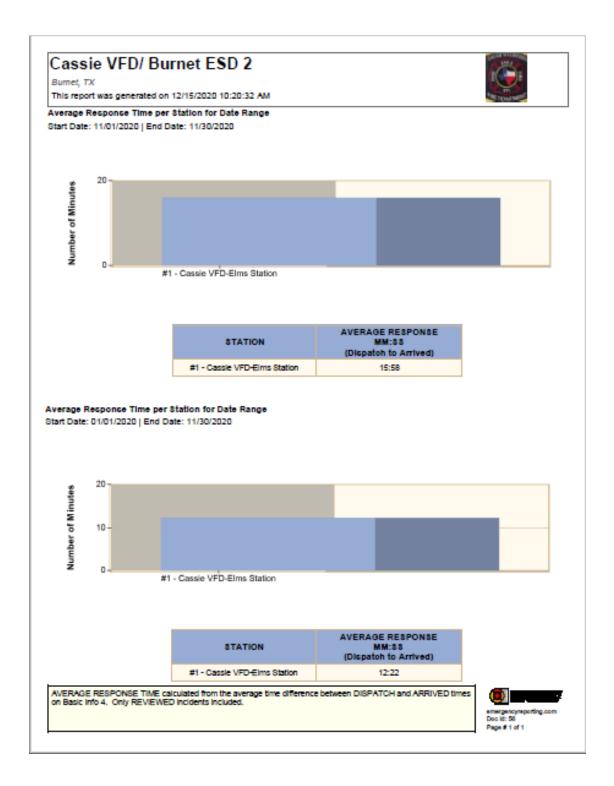

## 9. (AI) Operational report from the Cassie VFD Chief

(AD) Chief Curtis reported for the month of November that Cassie VFD responded to 10 calls; 7 EMS/3 Fire. Average response time 15:58; increase in response time due to extended response for Out-of-District calls. Year-to-date 167 calls; 100 EMS/67 Fire. Average YTD Dispatch to Arrival was 7.89 In-District and 15.43 Out-of-District. Average personnel per call in November 3. Chief Curtis also included in the report the Zone Breakdown for Out-of-District calls. (Enclosure 2)