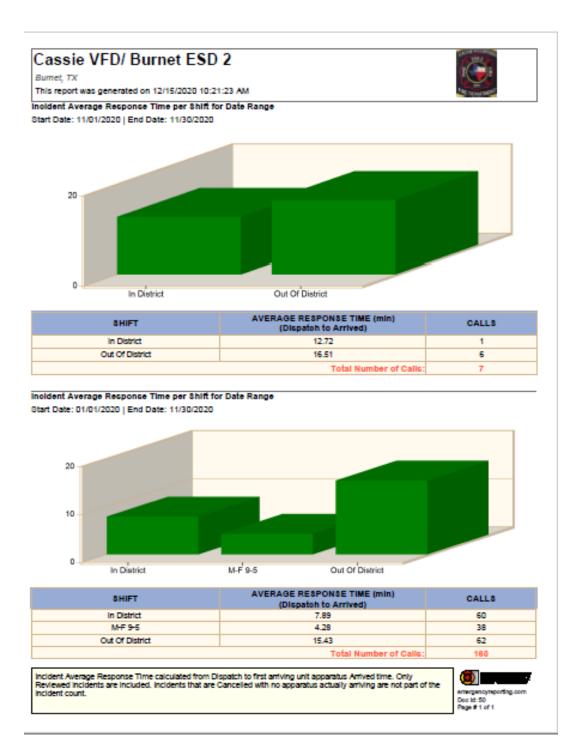

## 9. (AI) Operational report from the Cassie VFD Chief

(AD) Chief Curtis reported for the month of November that Cassie VFD responded to 10 calls; 7 EMS/3 Fire. Average response time 15:58; increase in response time due to extended response for Out-of-District calls. Year-to-date 167 calls; 100 EMS/67 Fire. Average YTD Dispatch to Arrival was 7.89 In-District and 15.43 Out-of-District. Average personnel per call in November 3. Chief Curtis also included in the report the Zone Breakdown for Out-of-District calls. (Enclosure 2)

## Cassie VFD/ Burnet ESD 2

Burnet, TX

This report was generated on 12/15/2020 10:17:52 AM

#### Incident Statistics

Start Date: 11/01/2020 | End Date: 11/30/2020

| INCIDENT COUNT         |              |                       |                    |             |                                |
|------------------------|--------------|-----------------------|--------------------|-------------|--------------------------------|
| INCIDENT TYPE          |              |                       | # INCIDENT8        |             |                                |
| EMS                    |              |                       |                    | 7           |                                |
| FIE                    | Æ            |                       |                    | 3           |                                |
| TOT                    | AL           |                       |                    | 10          | D                              |
|                        |              | TOTAL TRANSPO         | ORTS (N2 and N3)   |             |                                |
| APPARATUS              |              | APPARATUS<br>ANSPORTS | # of PATIENT TRAN  | ISPORTS     | TOTAL # of PATIENT<br>CONTACTS |
| TOTAL                  |              |                       |                    |             |                                |
| PRE-INCIDE             | ENT VALUE    |                       |                    | LOS         | 8E8                            |
| \$0.                   | 00           |                       |                    | \$0.        | 00                             |
|                        |              | COCH                  | IECK8              |             |                                |
| тот                    | TOTAL        |                       |                    |             |                                |
|                        | MUTUAL AID   |                       |                    |             |                                |
| Ald 1                  | Гуре         |                       | Total              |             |                                |
| Aid G                  | ilven        |                       | 8                  |             |                                |
|                        |              | OVERLAPP              | ING CALLS          |             |                                |
| # OVERL                | APPING       |                       |                    | % OVERL     | APPING                         |
| 0                      | )            |                       | NaN                |             |                                |
| LIGH                   | TS AND SIR   | EN - AVERAGE RE       | SPONSE TIME (Disp  | atoh to An  | rival)                         |
| Station                |              | EN                    | 48                 |             | FIRE                           |
| Cassle VFD-Eims Statio | n            | 0:19                  | 5:14               |             |                                |
|                        |              | AVERA                 | GE FOR ALL CALLS   |             | 0:15:58                        |
| LIGH                   | TS AND SIR   | EN - AVERAGE TU       | IRNOUT TIME (Dispa | toh to Enro | oute)                          |
| Station                |              | EN                    | 18                 |             | FIRE                           |
| Cassle VFD-Eims Statio | n            | 0:03                  | 3:22               |             |                                |
|                        |              | AVERA                 | GE FOR ALL CALLS   |             | 0:02:48                        |
| AGE                    | NCY          |                       | AVERAG             | E TIME OF   | N SCENE (MM:SS)                |
| Cassle VFD/ E          | Burnet ESD 2 |                       |                    | 28:         | 07                             |

Only Reviewed incidents included. CO Checks only includes incident Types: 424, 736 and 734. # Apparatus Transports = # of incidents where apparatus transported. # Patient Transports = All patients transported by EMS. # Patient Contacts = # of PCR contacted by apparatus. This report now returns both NEMSIS 2 & 3 data as appropriate. For overlapping calls that span over multiple days, total per month will not equal Total count for year.