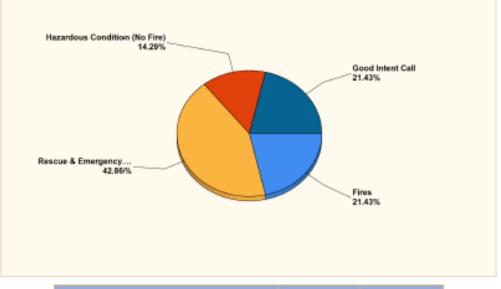

Breakdown by Major Inoldent Types for Date Range Zone(s): All Zones | Start Date: 01/01/2021 | End Date: 01/31/2021

| MAJOR INCIDENT TYPE                | # INCIDENTS | % of TOTAL |
|------------------------------------|-------------|------------|
| Fires                              | 3           | 21.43%     |
| Rescue & Emergency Medical Service | 6           | 42.86%     |
| Hazardous Condition (No Fire)      | 2           | 14.29%     |
| Good Intent Call                   | 3           | 21.43%     |
| TOTAL                              | 14          | 100%       |