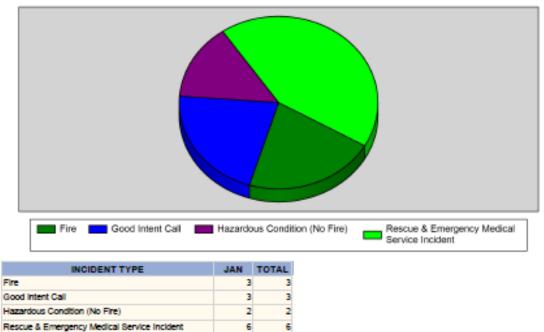

#### Major Incident Types by Month for Date Range Start Date: 01/01/2021 | End Date: 01/31/2021

14

14

Only REVIEWED incidents included

Minutes BCESD #2 February 25, 2021 Page 10 of 33

Burnet, TX

This report was generated on 2/24/2021 1:20:56 PM

Breakdown by Major Inoldent Types for Date Range Zone(s): All Zones | Start Date: 01/01/2021 | End Date: 01/31/2021

| MAJOR INCIDENT TYPE                | # INCIDENTS | % of TOTAL |
|------------------------------------|-------------|------------|
| Fires                              | 3           | 21.43%     |
| Rescue & Emergency Medical Service | 6           | 42.86%     |
| Hazardous Condition (No Fire)      | 2           | 14.29%     |
| Good Intent Call                   | 3           | 21.43%     |
| TOTAL                              | 14          | 100%       |