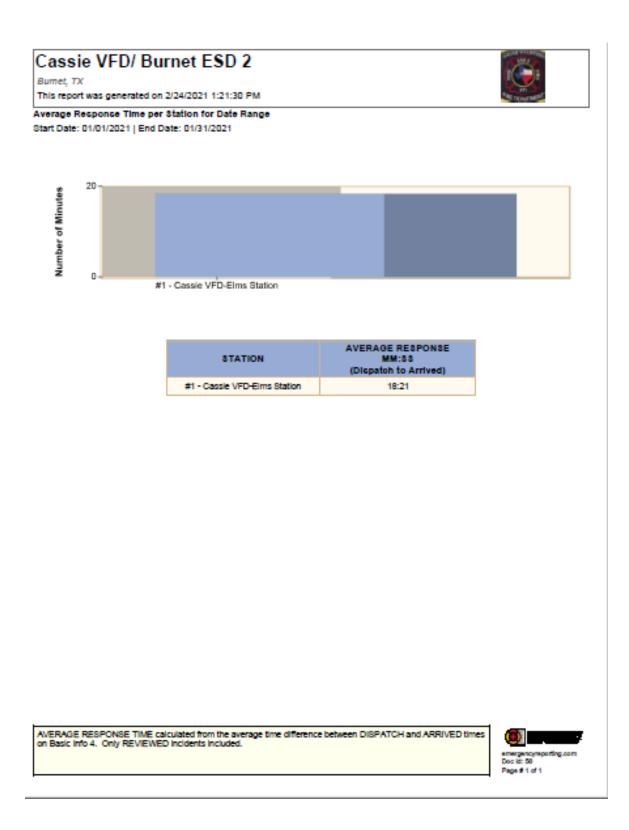

### 8. (AI) Report from the Cassie VFD Chief

- Number and types of calls
- Training activity
- Other department activities

(AD) Chief Curtis reported for the month of January that Cassie VFD responded to 14 calls; 6 EMS/8 Fire with one Carbon Monoxide incident. Average response time all calls 18.21; In-District 10.54, M-F 12.23, Out-of-District 23.44. Average personnel per call in January was 3.3 on apparatus and 4.1 total. There were 5 Mutual Aid calls. There were 2 Overlapping Calls for January. (Enclosure 2)

#### This report was generated on 2/24/2021 2:39:28 PM Incident Average Response Time per Shift for Date Range

Start Date: 01/01/2021 | End Date: 01/31/2021

| SHIFT           | AVERAGE RESPONSE TIME (min)<br>(Dispatch to Arrived) | CALLS |
|-----------------|------------------------------------------------------|-------|
| In District     | 10.54                                                | 7     |
| M+F 9+5         | 12.23                                                | 2     |
| Out Of District | 23.44                                                | 5     |
|                 | Total Number of Calls:                               | 14    |