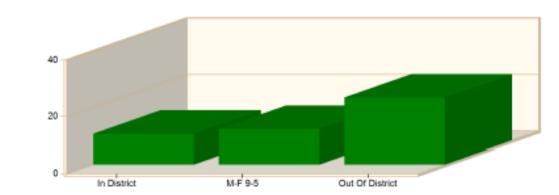

### 8. (AI) Report from the Cassie VFD Chief

- Number and types of calls
- Training activity
- Other department activities

(AD) Chief Curtis reported for the month of January that Cassie VFD responded to 14 calls; 6 EMS/8 Fire with one Carbon Monoxide incident. Average response time all calls 18.21; In-District 10.54, M-F 12.23, Out-of-District 23.44. Average personnel per call in January was 3.3 on apparatus and 4.1 total. There were 5 Mutual Aid calls. There were 2 Overlapping Calls for January. (Enclosure 2)

#### This report was generated on 2/24/2021 2:39:28 PM Incident Average Response Time per Shift for Date Range

Start Date: 01/01/2021 | End Date: 01/31/2021

| SHIFT           | AVERAGE RESPONSE TIME (min)<br>(Dispatch to Arrived) | CALLS |
|-----------------|------------------------------------------------------|-------|
| In District     | 10.54                                                | 7     |
| M+F 9+5         | 12.23                                                | 2     |
| Out Of District | 23.44                                                | 5     |
|                 | Total Number of Calls:                               | 14    |