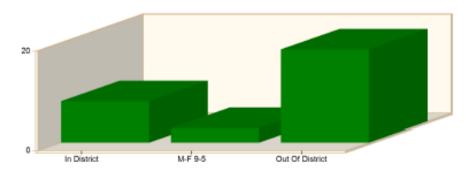

Incident Average Response Time per Shift for Date Range Start Date: 01/01/2020 | End Date: 12/31/2020

| SHIFT           | AVERAGE RESPONSE TIME (min)<br>(Dispatch to Arrived) | CALLS |
|-----------------|------------------------------------------------------|-------|
| In District     | 7.89                                                 | 61    |
| M-F 9-5         | 4.20                                                 | 40    |
| Out Of District | 15.76                                                | 69    |
|                 | Total Number of Calls:                               | 170   |