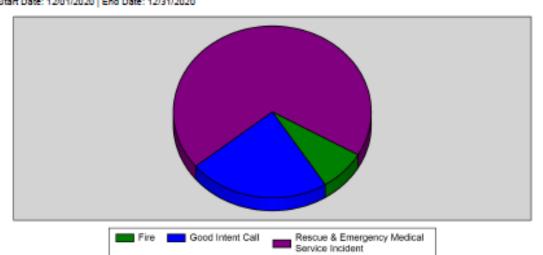

Burnet, TX

This report was generated on 1/22/2021 12:23:46 PM

Major Incident Types by Month for Date Range Start Date: 12/01/2020 | End Date: 12/31/2020

| INCIDENT TYPE                               | DEC | TOTAL |
|---------------------------------------------|-----|-------|
| Fire                                        | 1   | 1     |
| Good Intent Call                            | 3   | 3     |
| Rescue & Emergency Medical Service Incident | 9   | 9     |
| Total                                       | 13  | 13    |