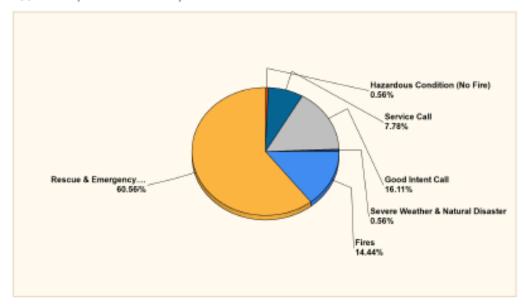

#### Breakdown by Major Incident Types for Date Range

Zone(s): All Zones | Start Date: 01/01/2020 | End Date: 12/31/2020

| MAJOR INCIDENT TYPE                | # INCIDENTS | % of TOTAL |
|------------------------------------|-------------|------------|
| Fires                              | 26          | 14.44%     |
| Rescue & Emergency Medical Service | 109         | 60.56%     |
| Hazardous Condition (No Fire)      | 1           | 0.56%      |
| Service Call                       | 14          | 7.78%      |
| Good Intent Call                   | 29          | 16.11%     |
| Severe Weather & Natural Disaster  | 1           | 0.56%      |
| TOTAL                              | 180         | 100%       |