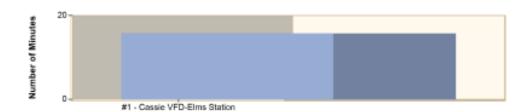

Start Date: 12/01/2020 | End Date: 12/31/2020

| 8HIFT           | AVERAGE RESPONSE TIME (min)<br>(Dispatch to Arrived) | CALLS |
|-----------------|------------------------------------------------------|-------|
| In District     | 8.18                                                 | 1     |
| M-F 9-S         | 2.74                                                 | 2     |
| Out Of District | 18.71                                                | 7     |
|                 | Total Number of Calls:                               | 10    |