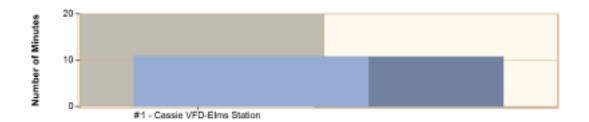

### Average Response Time per Station for Date Range

Start Date: 06/01/2020 | End Date: 06/30/2020

| STATION                      | AVERAGE RESPONSE<br>MM:88<br>(Dispatch to Arrived) |
|------------------------------|----------------------------------------------------|
| #1 - Cassle VFD-Elms Station | 10:46                                              |

## Year to Date

| #1 - Cassie VFD-Eims Station | 10:10 |
|------------------------------|-------|

AVERAGE RESPONSE TIME calculated from the average time difference between DISPATCH and ARRIVED times on Basic Info 4. Only REVIEWED incidents included.