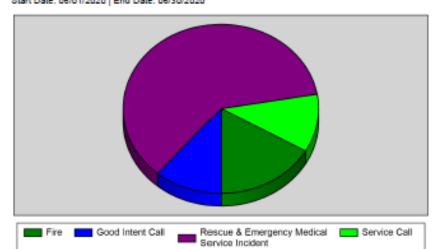

## Major Incident Types by Month for Date Range Start Date: 06/01/2020 | End Date: 06/30/2020

| INCIDENT TYPE                               | JUN | TOTAL |
|---------------------------------------------|-----|-------|
| Fire                                        | 3   | 3     |
| Good Intent Call                            | 2   | 2     |
| Rescue & Emergency Medical Service Incident | 11  | 11    |
| Service Call                                | 2   | 2     |
| Total                                       | 18  | 18    |