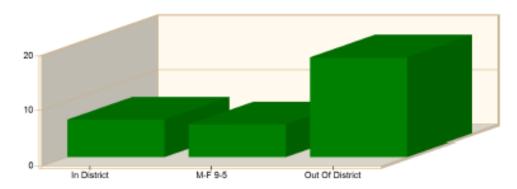

## Incident Average Response Time per Shift for Date Range

Start Date: 06/01/2020 | End Date: 06/30/2020

| 8HIFT           | AVERAGE RESPONSE TIME (min)<br>(Dispatch to Arrived) | CALLS |
|-----------------|------------------------------------------------------|-------|
| In District     | 6.64                                                 | 8     |
| M-F 9-S         | 5.77                                                 | 5     |
| Out Of District | 18.09                                                | 5     |
|                 | Total Number of Calls:                               | 18    |