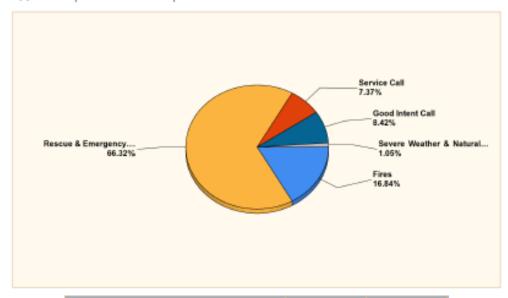

## Breakdown by Major Incident Types for Date Range

Zone(s): All Zones | Start Date: 01/01/2020 | End Date: 06/30/2020

| MAJOR INCIDENT TYPE                | # INCIDENTS | % of TOTAL |
|------------------------------------|-------------|------------|
| Fires                              | 16          | 16.84%     |
| Rescue & Emergency Medical Service | 63          | 66.32%     |
| Service Call                       | 7           | 7.37%      |
| Good Intent Call                   | 8           | 8.42%      |
| Severe Weather & Natural Disaster  | 1           | 1.05%      |
| TOTAL                              | 86          | 100%       |