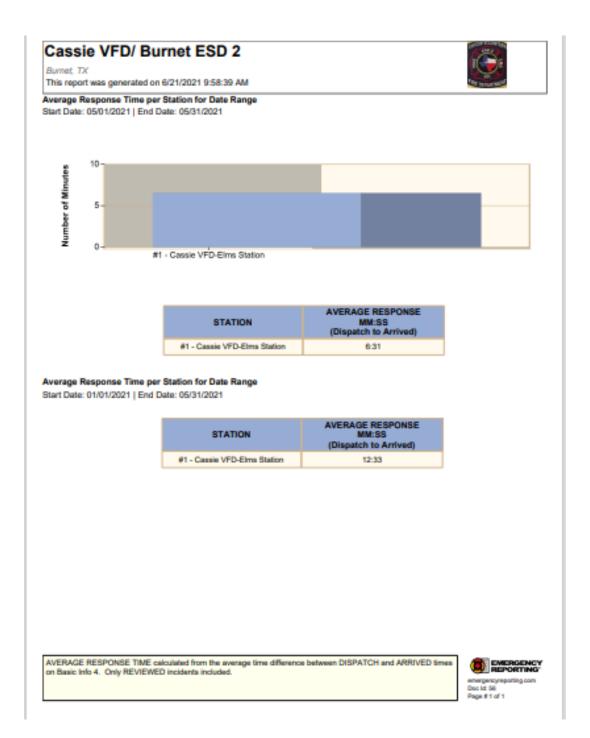

# 10. (AI) Report from the Cassie VFD Chief

- Number and types of calls
- Training activity
- Other department activities

(AD) Chief Curtis reported for the month of May that Cassie VFD responded to 8 calls, 6 EMS/2 Fire; there were 0 Mutual Aid calls. YTD Calls – 68 calls, 35 EMS/33 Fire; 26 Mutual Aid given/3 received. Average response time all calls for May was 6.31 and 12.33 YTD; with In-District response of 6.26 for May. Average personnel per call in May was 5.3. (Enclosure 2)