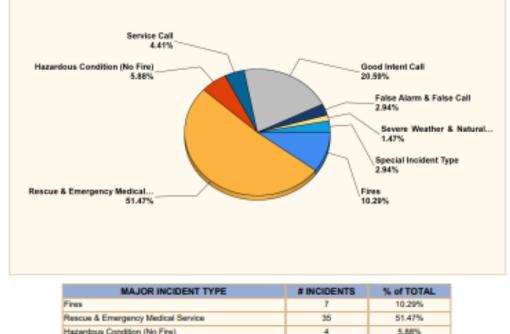

# 10. (AI) Report from the Cassie VFD Chief

- Number and types of calls
- Training activity
- Other department activities

(AD) Chief Curtis reported for the month of May that Cassie VFD responded to 8 calls, 6 EMS/2 Fire; there were 0 Mutual Aid calls. YTD Calls – 68 calls, 35 EMS/33 Fire; 26 Mutual Aid given/3 received. Average response time all calls for May was 6.31 and 12.33 YTD; with In-District response of 6.26 for May. Average personnel per call in May was 5.3. (Enclosure 2)