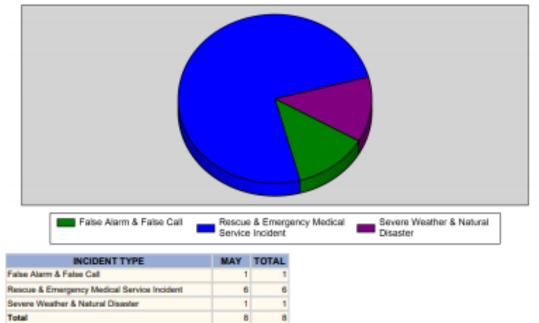

# 10. (AI) Report from the Cassie VFD Chief

- Number and types of calls
- Training activity
- Other department activities

(AD) Chief Curtis reported for the month of May that Cassie VFD responded to 8 calls, 6 EMS/2 Fire; there were 0 Mutual Aid calls. YTD Calls – 68 calls, 35 EMS/33 Fire; 26 Mutual Aid given/3 received. Average response time all calls for May was 6.31 and 12.33 YTD; with In-District response of 6.26 for May. Average personnel per call in May was 5.3. (Enclosure 2)

#### Incident Statistics

Zone(s): All Zones | Start Date: 05/01/2021 | End Date: 05/31/2021

| INCIDENT COUNT         |                                                                                                                 |                                                    |                  |  |  |
|------------------------|-----------------------------------------------------------------------------------------------------------------|----------------------------------------------------|------------------|--|--|
| INCIDEN                | INCIDENT TYPE # INCIDENTS                                                                                       |                                                    |                  |  |  |
| EN                     |                                                                                                                 | 6                                                  |                  |  |  |
| FIF                    | -                                                                                                               | 2                                                  |                  |  |  |
| TOT                    |                                                                                                                 |                                                    | 8                |  |  |
|                        | TOTAL TRANSP                                                                                                    | ORTS (N2 and N3)                                   |                  |  |  |
| APPARATUS              | # of APPARATUS<br>TRANSPORTS                                                                                    | # of PATIENT TRANSPORTS TOTAL # of PAT<br>CONTACTS |                  |  |  |
| 4490                   | 1                                                                                                               | 1                                                  | 1                |  |  |
| C-60                   | 2                                                                                                               | 2                                                  | 2                |  |  |
| TOTAL                  | 3                                                                                                               | 3                                                  | 3                |  |  |
| PRE-INCIDE             | INT VALUE                                                                                                       | LO                                                 | SSES             |  |  |
| \$0.                   | **                                                                                                              |                                                    | 0.00             |  |  |
| CO CHECKS              |                                                                                                                 |                                                    |                  |  |  |
| TOT                    |                                                                                                                 |                                                    |                  |  |  |
|                        | MUTUAL AID                                                                                                      |                                                    |                  |  |  |
| Aid 1                  | The second se | Т                                                  | otal             |  |  |
| Aid G                  |                                                                                                                 |                                                    | 1                |  |  |
|                        |                                                                                                                 | PING CALLS                                         |                  |  |  |
| # OVERL                |                                                                                                                 | % OVER                                             | LAPPING          |  |  |
| 0                      |                                                                                                                 |                                                    | 0                |  |  |
|                        |                                                                                                                 | ESPONSE TIME (Dispatch to A                        |                  |  |  |
| Station                | E                                                                                                               | MS                                                 | FIRE             |  |  |
| Cassie VFD-Elms Static | m 0:1                                                                                                           | 0:37                                               | 0:10:04          |  |  |
|                        | AVERA                                                                                                           | GE FOR ALL CALLS                                   | 0:09:26          |  |  |
| LIGH                   | LIGHTS AND SIREN - AVERAGE TURNOUT TIME (Dispatch to Enroute)                                                   |                                                    |                  |  |  |
| Station                | E                                                                                                               | EMS FIRE                                           |                  |  |  |
| Cassie VFD-Elms Statio | m 0:0                                                                                                           | 3:56                                               | 0:02:55          |  |  |
|                        | AVERA                                                                                                           | GE FOR ALL CALLS                                   | 0:03:22          |  |  |
| AGE                    | NCY                                                                                                             | AVERAGE TIME (                                     | ON SCENE (MM:SS) |  |  |
| Cassie VFD/ 8          | Burnet ESD 2                                                                                                    | 3                                                  | 4:43             |  |  |