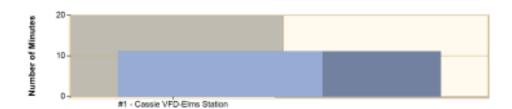

Burnet To

This report was generated on 3/22/2021 9:31:16 AM

Average Response Time per Station for Date Range

Start Date: 02/01/2021 | End Date: 02/28/2021

| STATION                      | AVERAGE RESPONSE<br>MM:SS<br>(Dispatch to Arrived) |
|------------------------------|----------------------------------------------------|
| #1 - Cassie VFD-Elms Station | 11:08                                              |

Average Response Time per Station for Date Range Start Date: 02/01/2021 | End Date: 02/28/2021

| STATION                      | AVERAGE RESPONSE<br>MM:SS<br>(Dispatch to Arrived) |
|------------------------------|----------------------------------------------------|
| #1 - Cassie VFD-Elms Station | 14:12                                              |

AVERAGE RESPONSE TIME calculated from the average time difference between DISPATCH and ARRIVED times on Basic Info 4. Only REVIEWED incidents included.

lurnet, TX

This report was generated on 3/22/2021 9:31:58 AM