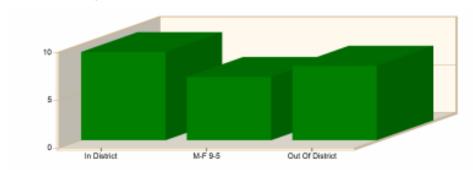

Incident Average Response Time per Shift for Date Range

Start Date: 02/01/2021 | End Date: 02/28/2021

| SHIFT           | AVERAGE RESPONSE TIME (min)<br>(Dispatch to Arrived) | CALLS |
|-----------------|------------------------------------------------------|-------|
| In District     | 9.23                                                 | 4     |
| M-F 9-5         | 6.63                                                 | 5     |
| Out Of District | 7.80                                                 | 5     |
|                 | Total Number of Calls:                               | 14    |