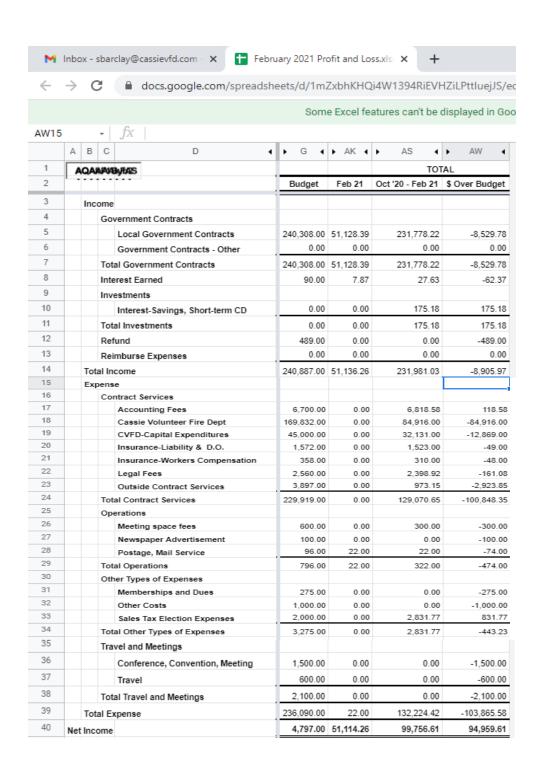

#### 9. (AI) CVFD Financial Report

(AD) Lt. Schneider reported that the February balance in checking is \$119,966.29. Total expenses were \$9814.52. Lt. Schneider further explained costs by class and budget versus actual costs. (Enclosure 3)