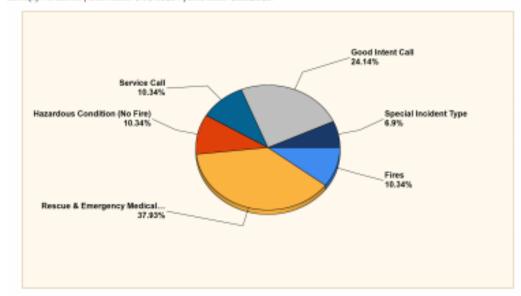

# Cassie VFD/ Burnet ESD 2 Burnet, TX This report was generated on 3/22/2021 9:29:24 AM Major Incident Types by Month for Date Range Start Date: 02/01/2021 | End Date: 02/28/2021 Good Intent Call Hazardous Condition (No Fire) Service Call Special Incident Type Rescue & Emergency Medical Service Incident INCIDENT TYPE FEB TOTAL Good Intent Call Hazardous Condition (No Fire) Rescue & Emergency Medical Service Incident 5 5 Service Call 3 3 Special Incident Type 2 2 Total 15 15 Only REVIEWED incidents included

Burnet, TX

This report was generated on 3/22/2021 9:37:26 AM

Breakdown by Major Incident Types for Date Range Zone(s): All Zones | Start Date: 01/01/2021 | End Date: 02/28/2021

| MAJOR INCIDENT TYPE                | # INCIDENTS | % of TOTAL |
|------------------------------------|-------------|------------|
| Fires                              | 3           | 10.34%     |
| Rescue & Emergency Medical Service | 11          | 37.93%     |
| Hazardous Condition (No Fire)      | 3           | 10.34%     |
| Service Call                       | 3           | 10.34%     |
| Good Intent Call                   | 7           | 24.14%     |
| Special Incident Type              | 2           | 6.9%       |
| TOTAL                              | 29          | 100%       |