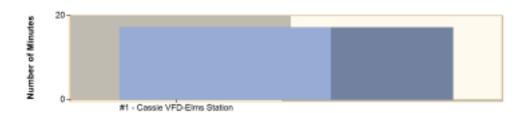

Average Response Time per Station for Date Range

Start Date: 04/01/2021 | End Date: 04/30/2021

| STATION                      | AVERAGE RESPONSE<br>MM:SS<br>(Dispatch to Arrived) |
|------------------------------|----------------------------------------------------|
| #1 - Cassie VFD-Elms Station | 17:12                                              |