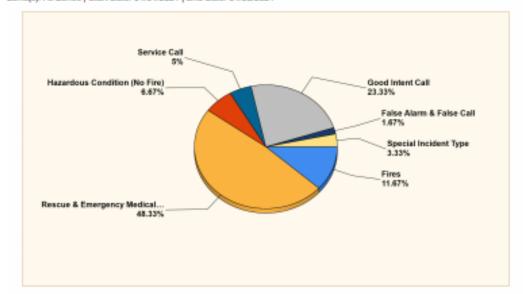

#### Breakdown by Major Incident Types for Date Range

Zone(s): All Zones | Start Date: 01/01/2021 | End Date: 04/30/2021

| MAJOR INCIDENT TYPE                | # INCIDENTS | % of TOTAL |
|------------------------------------|-------------|------------|
| Fires                              | 7           | 11.67%     |
| Rescue & Emergency Medical Service | 29          | 48.33%     |
| Hazardous Condition (No Fire)      | 4           | 6.67%      |
| Service Call                       | 3           | 5%         |
| Good Intent Call                   | 14          | 23.33%     |
| False Alarm & False Call           | 1           | 1.67%      |
| Special Incident Type              | 2           | 3.33%      |
| TOTAL                              | 60          | 100%       |