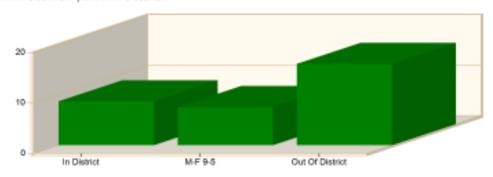

#### Incident Average Response Time per Shift for Date Range

Start Date: 01/01/2021 | End Date: 04/30/2021

| SHIFT           | AVERAGE RESPONSE TIME (min)<br>(Dispatch to Arrived) | CALLS |
|-----------------|------------------------------------------------------|-------|
| In District     | 8.65                                                 | 23    |
| M-F 9-5         | 7.53                                                 | 10    |
| Out Of District | 16.06                                                | 24    |
|                 | Total Number of Calls:                               | 57    |