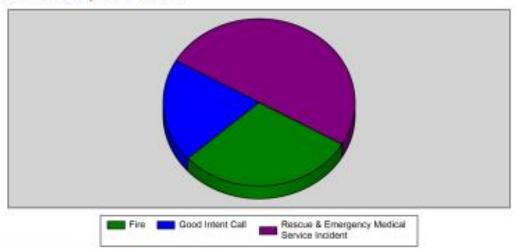

# Major Incident Types by Month for Date Range Start Date: 04/01/2021 | End Date: 04/30/2021

| INCIDENT TYPE                               | APR | TOTAL |
|---------------------------------------------|-----|-------|
| Fire                                        | 3   | 3     |
| Good Intent Call                            | 2   | 2     |
| Rescue & Emergency Medical Service Incident | 5   | . 5   |
| Total                                       | 10  | 10    |