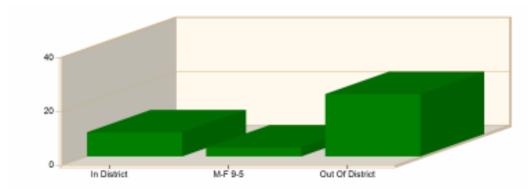

#### incident Average Response Time per Shift for Date Range

Start Date: 04/01/2021 | End Date: 04/30/2021

| SHIFT           | AVERAGE RESPONSE TIME (min)<br>(Dispatch to Arrived) | CALLS |
|-----------------|------------------------------------------------------|-------|
| In District     | 8.93                                                 | 4     |
| M-F 9-5         | 3.30                                                 | 1     |
| Out Of District | 23.15                                                | 5     |
|                 | Total Number of Calls:                               | 10    |