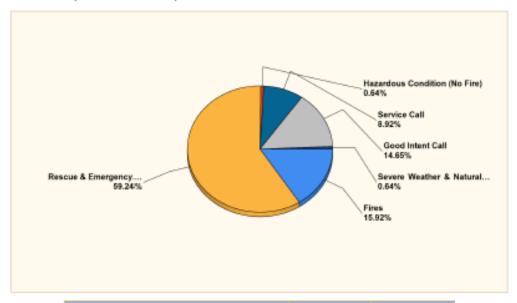

## Breakdown by Major Incident Types for Date Range

Zone(s): All Zones | Start Date: 01/01/2020 | End Date: 10/31/2020

| MAJOR INCIDENT TYPE                | # INCIDENTS | % of TOTAL |
|------------------------------------|-------------|------------|
| Fires                              | 25          | 15.92%     |
| Rescue & Emergency Medical Service | 93          | 59.24%     |
| Hazardous Condition (No Fire)      | 1           | 0.64%      |
| Service Call                       | 14          | 8.92%      |
| Good Intent Call                   | 23          | 14.65%     |
| Severe Weather & Natural Disaster  | 1           | 0.64%      |
| TOTAL                              | 167         | 100%       |