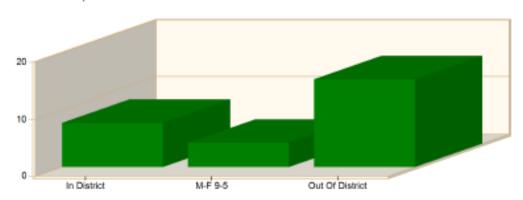

## Incident Average Response Time per Shift for Date Range

Start Date: 10/01/2020 | End Date: 10/31/2020

| SHIFT           | AVERAGE RESPONSE TIME (min)<br>(Dispatch to Arrived) | CALLS |
|-----------------|------------------------------------------------------|-------|
| M-F 9-5         | 4.39                                                 | 7     |
| Out Of District | 28.12                                                | 2     |
|                 | Total Number of Calls:                               | 9     |