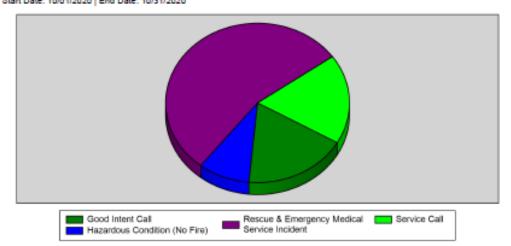

#### Major Incident Types by Month for Date Range Start Date: 10/01/2020 | End Date: 10/31/2020

| INCIDENT TYPE                               | OCT | TOTAL |
|---------------------------------------------|-----|-------|
| Good Intent Call                            | 2   | 2     |
| Hazzardous Condition (No Fire)              | 1   | 1     |
| Rescue & Emergency Medical Service Incident | 6   | 6     |
| Service Call                                | 2   | 2     |
| Total                                       | 11  | 11    |