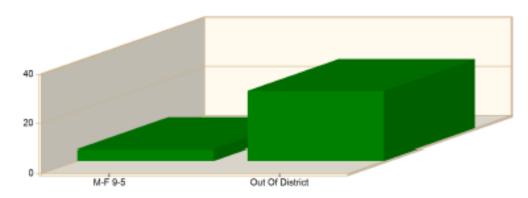

## Incident Average Response Time per Shift for Date Range

Start Date: 10/01/2020 | End Date: 10/31/2020

| SHIFT           | AVERAGE RESPONSE TIME (min)<br>(Dispatch to Arrived) | CALLS |
|-----------------|------------------------------------------------------|-------|
| M-F 9-5         | 4.39                                                 | 7     |
| Out Of District | 28.12                                                | 2     |
|                 | Total Number of Calls:                               | 9     |