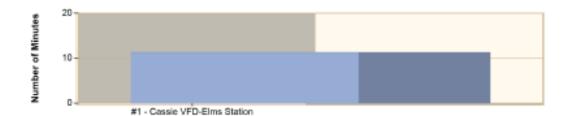

#### Average Response Time per Station for Date Range

Start Date: 10/01/2020 | End Date: 10/31/2020

| STATION                      | AVERAGE RESPONSE<br>MM:SS<br>(Dispatch to Arrived) |
|------------------------------|----------------------------------------------------|
| #1 - Cassle VFD-Elms Station | 11:19                                              |

#### Average Response Time per Station for Date Range

Start Date: 01/01/2020 | End Date: 10/31/2020

| STATION                      | AVERAGE RESPONSE<br>MM:SS<br>(Dispatch to Arrived) |
|------------------------------|----------------------------------------------------|
| #1 - Cassie VFD-Eims Station | 12:11                                              |