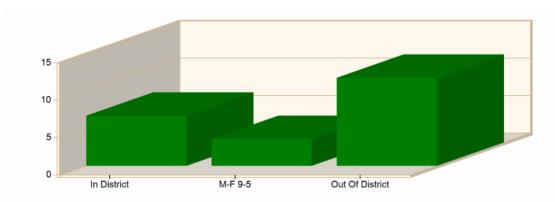

Incident Average Response Time per Shift for Date Range Start Date: 01/01/2023 | End Date: 06/30/2023

| SHIFT           | AVERAGE RESPONSE TIME (min)<br>(Dispatch to Arrived) | CALLS |
|-----------------|------------------------------------------------------|-------|
| In District     | 6.68                                                 | 41    |
| M-F 9-5         | 3.57                                                 | 20    |
| Out Of District | 11.76                                                | 21    |
|                 | Total Number of Calls:                               | 82    |