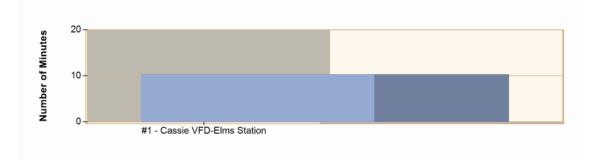

#### Average Response Time per Station for Date Range

Start Date: 01/01/2023 | End Date: 06/30/2023

| STATION                      | AVERAGE RESPONSE<br>MM:SS<br>(Dispatch to Arrived) |
|------------------------------|----------------------------------------------------|
| #1 - Cassie VFD-Elms Station | 8:40                                               |

## Incident Average Response Time per Shift for Date Range

Start Date: 06/01/2023 | End Date: 06/30/2023

| SHIFT           | AVERAGE RESPONSE TIME (min)<br>(Dispatch to Arrived) | CALLS |
|-----------------|------------------------------------------------------|-------|
| In District     | 7.28                                                 | 8     |
| M-F 9-5         | 3.37                                                 | 2     |
| Out Of District | 17.34                                                | 2     |
|                 | Total Number of Calls:                               | 12    |