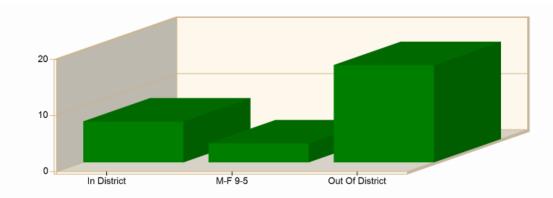

## **C.** Capital Expenditures

(AD) A. Chief Curtis gave the report for CVFD activity for the month of June. CVFD responded to 15 calls – 11 EMS/ 4 Fire/Other. Mutual Aid –5 given, 2 received. There were no overlapping calls. Average response time for June was 10.18 minutes; In-District calls 7.28, M-F 3.37, Out-of-District is 17.34. Average personnel per call for June was 3.6 (Enclosure 3)

## Incident Average Response Time per Shift for Date Range

Start Date: 06/01/2023 | End Date: 06/30/2023

| SHIFT           | AVERAGE RESPONSE TIME (min)<br>(Dispatch to Arrived) | CALLS |
|-----------------|------------------------------------------------------|-------|
| In District     | 7.28                                                 | 8     |
| M-F 9-5         | 3.37                                                 | 2     |
| Out Of District | 17.34                                                | 2     |
|                 | Total Number of Calls:                               | 12    |