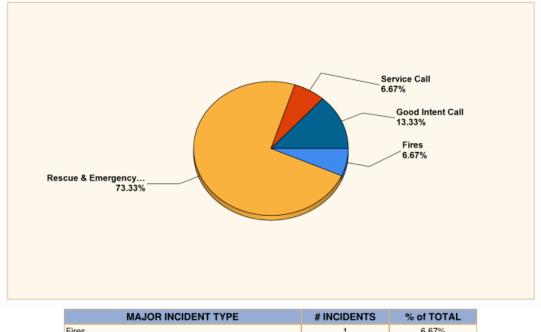

emergencyreporting.com Doc Id: 1645 Page # 1 of 1

> Minutes BCESD #2 July 12, 2023 Page **14** of **32**

Burnet, TX

This report was generated on 7/7/2023 3:13:28 PM

Breakdown by Major Incident Types for Date Range

Zone(s): All Zones | Start Date: 06/01/2023 | End Date: 06/30/2023

| Fires                              | 1  | 6.67%  |
|------------------------------------|----|--------|
| Rescue & Emergency Medical Service | 11 | 73.33% |
| Service Call                       | 1  | 6.67%  |
| Good Intent Call                   | 2  | 13.33% |
| TOTAL                              | 15 | 100%   |

| Detailed Breakdown by Incident Type                    |             |            |  |  |
|--------------------------------------------------------|-------------|------------|--|--|
| INCIDENT TYPE                                          | # INCIDENTS | % of TOTAL |  |  |
| 142 - Brush or brush-and-grass mixture fire            | 1           | 6.67%      |  |  |
| 311 - Medical assist, assist EMS crew                  | 1           | 6.67%      |  |  |
| 321 - EMS call, excluding vehicle accident with injury | 6           | 40%        |  |  |
| 324 - Motor vehicle accident with no injuries.         | 1           | 6.67%      |  |  |
| 361 - Swimming/recreational water areas rescue         | 1           | 6.67%      |  |  |
| 365 - Watercraft rescue                                | 2           | 13.33%     |  |  |
| 542 - Animal rescue                                    | 1           | 6.67%      |  |  |
| 611 - Dispatched & cancelled en route                  | 2           | 13.33%     |  |  |
| TOTAL INCIDENTS:                                       | 15          | 100%       |  |  |