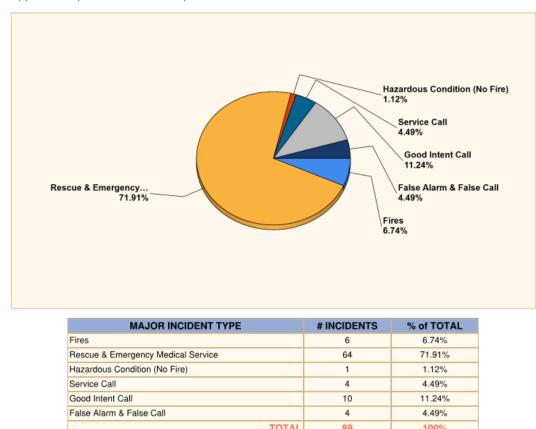

Only REVIEWED and/or LOCKED IMPORTED incidents are included. Summary results for a major incident type are not displayed if the count is zero.

Minutes BCESD #2 July 12, 2023 Page 15 of 32

Burnet, TX

This report was generated on 7/7/2023 3:13:41 PM

This report was generated on 7772023 5.15.41 PM

Breakdown by Major Incident Types for Date Range Zone(s): All Zones | Start Date: 01/01/2023 | End Date: 06/30/2023

|                                                |                                           | TOTAL            | 89       | 100%  |            |
|------------------------------------------------|-------------------------------------------|------------------|----------|-------|------------|
|                                                | Detailed Breakdown by Incident Type       |                  |          |       |            |
|                                                | INCIDENT TYPE                             |                  | # INCIDE | NTS 9 | 6 of TOTAL |
| 142 - Brush or br                              | rush-and-grass mixture fire               |                  | 3        |       | 3.37%      |
| 143 - Grass fire                               |                                           |                  | 3        |       | 3.37%      |
| 311 - Medical as                               | sist, assist EMS crew                     |                  | 9        |       | 10.11%     |
| 321 - EMS call, e                              | excluding vehicle accident with injury    |                  | 37       |       | 41.57%     |
| 322 - Motor vehi                               | cle accident with injuries                |                  | 9        |       | 10.11%     |
| 324 - Motor vehicle accident with no injuries. |                                           |                  | 3        |       | 3.37%      |
| 342 - Search for person in water               |                                           |                  | 1        |       | 1.12%      |
| 361 - Swimming/recreational water areas rescue |                                           |                  | 1        |       | 1.12%      |
| 365 - Watercraft rescue                        |                                           |                  | 4        |       | 4.49%      |
| 445 - Arcing, shorted electrical equipment     |                                           |                  | 1        |       | 1.12%      |
| 542 - Animal rescue                            |                                           |                  | 1        |       | 1.12%      |
| 551 - Assist polic                             | e or other governmental agency            |                  | 2        |       | 2.25%      |
| 561 - Unauthorized burning                     |                                           |                  | 1        |       | 1.12%      |
| 611 - Dispatched & cancelled en route          |                                           |                  | 10       |       | 11.24%     |
| 700 - False alarn                              | n or false call, other                    |                  | 2        |       | 2.25%      |
| 743 - Smoke det                                | ector activation, no fire - unintentional |                  | 2        |       | 2.25%      |
|                                                | ٦                                         | TOTAL INCIDENTS: | 89       |       | 100%       |
|                                                |                                           |                  |          |       |            |