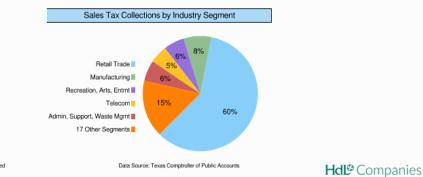

# 15. (AI) Administrative update of the Sales Tax Program for ESD #2 including update on reports from Hdl. Update on contract for 2023-24 with Hdl.

(AD) Commissioner Barclay presented information obtained by HdL on Sales Tax statistics. Commissioner Barclay reported that March Sales Tax Income was \$8004; this reflected an 81.5 % increase from March 2022 and Year-to-Year change of 32%. The major Sales Tax contributors remain in the Retail Trade sector however, there are companies that were contacted by the ESD using data from HdL that are now being reflected in the Top 5 and also companies in construction that represent growth within the District. (Enclosure 7)