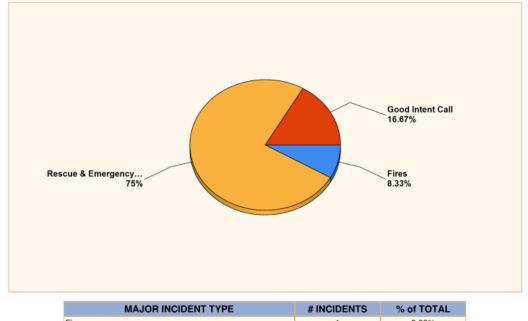

Minutes BCESD #2 March 16, 2023 Page **15** of **36** 

Burnet, TX

This report was generated on 3/14/2023 9:30:03 AM

Breakdown by Major Incident Types for Date Range

Zone(s): All Zones | Start Date: 02/01/2023 | End Date: 02/28/2023

| MAJOR INCIDENT TYPE                | # INCIDENTS | % of TOTAL |
|------------------------------------|-------------|------------|
| Fires                              | 1           | 8.33%      |
| Rescue & Emergency Medical Service | 9           | 75%        |
| Good Intent Call                   | 2           | 16.67%     |
| TOTAL                              | 12          | 100%       |