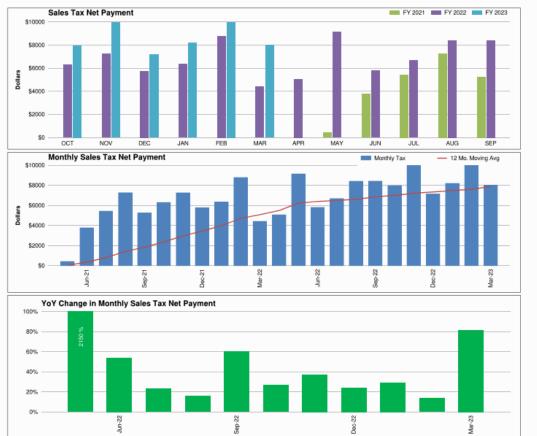

# 15. (AI) Administrative update of the Sales Tax Program for ESD #2 including update on reports from Hdl. Update on contract for 2023-24 with Hdl.

(AD) Commissioner Barclay presented information obtained by HdL on Sales Tax statistics. Commissioner Barclay reported that March Sales Tax Income was \$8004; this reflected an 81.5 % increase from March 2022 and Year-to-Year change of 32%. The major Sales Tax contributors remain in the Retail Trade sector however, there are companies that were contacted by the ESD using data from HdL that are now being reflected in the Top 5 and also companies in construction that represent growth within the District. (Enclosure 7)