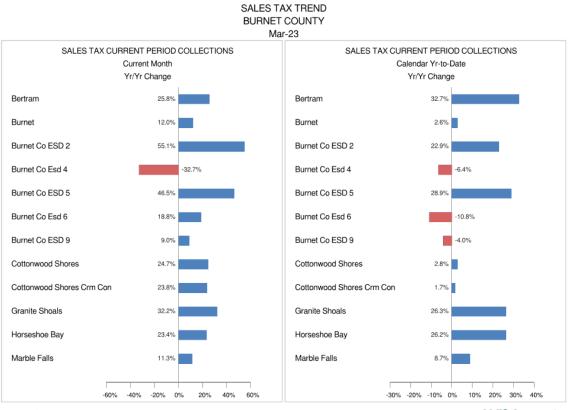

# 15. (AI) Administrative update of the Sales Tax Program for ESD #2 including update on reports from Hdl. Update on contract for 2023-24 with Hdl.

(AD) Commissioner Barclay presented information obtained by HdL on Sales Tax statistics. Commissioner Barclay reported that March Sales Tax Income was \$8004; this reflected an 81.5 % increase from March 2022 and Year-to-Year change of 32%. The major Sales Tax contributors remain in the Retail Trade sector however, there are companies that were contacted by the ESD using data from HdL that are now being reflected in the Top 5 and also companies in construction that represent growth within the District. (Enclosure 7)