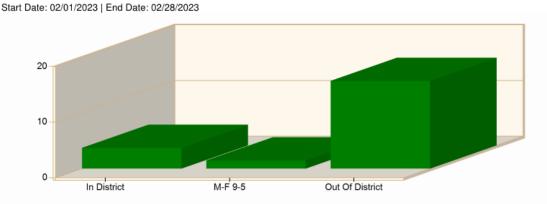

Burnet, TX

This report was generated on 3/14/2023 9:31:03 AM

Incident Average Response Time per Shift for Date Range

| SHIFT           | AVERAGE RESPONSE TIME (min)<br>(Dispatch to Arrived) | CALLS |
|-----------------|------------------------------------------------------|-------|
| In District     | 3.70                                                 | 4     |
| M-F 9-5         | 1.44                                                 | 3     |
| Out Of District | 15.74                                                | 4     |
|                 | Total Number of Calls:                               | 11    |

### Incident Average Response Time per Shift for Date Range

Start Date: 01/01/2023 | End Date: 02/28/2023

| SHIFT           | AVERAGE RESPONSE TIME (min)<br>(Dispatch to Arrived) | CALLS |
|-----------------|------------------------------------------------------|-------|
| In District     | 4.55                                                 | 10    |
| M-F 9-5         | 1.39                                                 | 5     |
| Out Of District | 10.10                                                | 8     |
|                 | Total Number of Calls:                               | 23    |