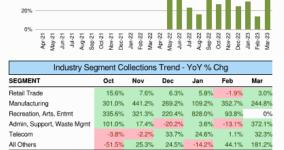

# 15. (AI) Administrative update of the Sales Tax Program for ESD #2 including update on reports from Hdl. Update on contract for 2023-24 with Hdl.

(AD) Commissioner Barclay presented information obtained by HdL on Sales Tax statistics. Commissioner Barclay reported that March Sales Tax Income was \$8004; this reflected an 81.5 % increase from March 2022 and Year-to-Year change of 32%. The major Sales Tax contributors remain in the Retail Trade sector however, there are companies that were contacted by the ESD using data from HdL that are now being reflected in the Top 5 and also companies in construction that represent growth within the District. (Enclosure 7)