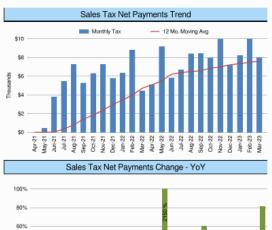

# 15. (AI) Administrative update of the Sales Tax Program for ESD #2 including update on reports from Hdl. Update on contract for 2023-24 with Hdl.

(AD) Commissioner Barclay presented information obtained by HdL on Sales Tax statistics. Commissioner Barclay reported that March Sales Tax Income was \$8004; this reflected an 81.5 % increase from March 2022 and Year-to-Year change of 32%. The major Sales Tax contributors remain in the Retail Trade sector however, there are companies that were contacted by the ESD using data from HdL that are now being reflected in the Top 5 and also companies in construction that represent growth within the District. (Enclosure 7)