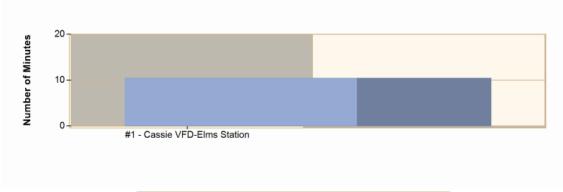

#### Average Response Time per Station for Date Range

Start Date: 02/01/2023 | End Date: 02/28/2023

| STATION                      | AVERAGE RESPONSE<br>MM:SS<br>(Dispatch to Arrived) |
|------------------------------|----------------------------------------------------|
| #1 - Cassie VFD-Elms Station | 10:29                                              |

#### Average Response Time per Station for Date Range

Start Date: 01/01/2023 | End Date: 02/28/2023

| STATION                      | AVERAGE RESPONSE<br>MM:SS<br>(Dispatch to Arrived) |
|------------------------------|----------------------------------------------------|
| #1 - Cassie VFD-Elms Station | 7:31                                               |

Burnet, TX

This report was generated on 3/14/2023 9:31:03 AM

Incident Average Response Time per Shift for Date Range

| SHIFT           | AVERAGE RESPONSE TIME (min)<br>(Dispatch to Arrived) | CALLS |
|-----------------|------------------------------------------------------|-------|
| In District     | 3.70                                                 | 4     |
| M-F 9-5         | 1.44                                                 | 3     |
| Out Of District | 15.74                                                | 4     |
|                 | Total Number of Calls:                               | 11    |

### Incident Average Response Time per Shift for Date Range

Start Date: 01/01/2023 | End Date: 02/28/2023

| SHIFT           | AVERAGE RESPONSE TIME (min)<br>(Dispatch to Arrived) | CALLS |
|-----------------|------------------------------------------------------|-------|
| In District     | 4.55                                                 | 10    |
| M-F 9-5         | 1.39                                                 | 5     |
| Out Of District | 10.10                                                | 8     |
|                 | Total Number of Calls:                               | 23    |