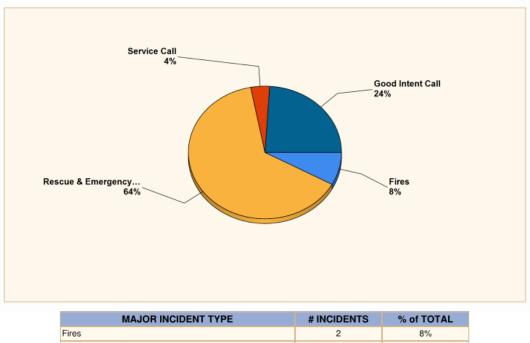

Minutes BCESD #2 March 16, 2023 Page **16** of **36** 

Burnet, TX

This report was generated on 3/14/2023 9:30:16 AM

This report was generated on or 14/2020 0.00.10 AM

Breakdown by Major Incident Types for Date Range Zone(s): All Zones | Start Date: 01/01/2023 | End Date: 02/28/2023

| Fires                              | 2  | 8%   |
|------------------------------------|----|------|
| Rescue & Emergency Medical Service | 16 | 64%  |
| Service Call                       | 1  | 4%   |
| Good Intent Call                   | 6  | 24%  |
| TOTAL                              | 25 | 100% |