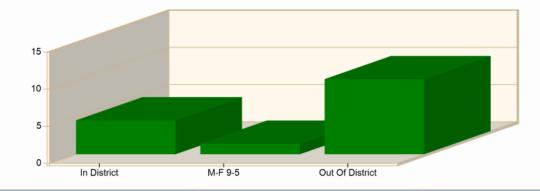

Burnet, TX

This report was generated on 3/14/2023 9:31:03 AM

Incident Average Response Time per Shift for Date Range

| SHIFT           | AVERAGE RESPONSE TIME (min)<br>(Dispatch to Arrived) | CALLS |
|-----------------|------------------------------------------------------|-------|
| In District     | 3.70                                                 | 4     |
| M-F 9-5         | 1.44                                                 | 3     |
| Out Of District | 15.74                                                | 4     |
|                 | Total Number of Calls:                               | 11    |

### Incident Average Response Time per Shift for Date Range

Start Date: 01/01/2023 | End Date: 02/28/2023

| SHIFT           | AVERAGE RESPONSE TIME (min)<br>(Dispatch to Arrived) | CALLS |
|-----------------|------------------------------------------------------|-------|
| In District     | 4.55                                                 | 10    |
| M-F 9-5         | 1.39                                                 | 5     |
| Out Of District | 10.10                                                | 8     |
|                 | Total Number of Calls:                               | 23    |