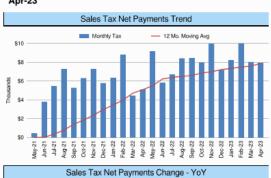

## 16. (AI) Administrative update of the Sales Tax Program for ESD #2 including update on reports from Hdl.

Minutes BCESD #2 April 20, 2023 Page **5** of **38**  (AD) Commissioner Barclay presented information obtained by HdL on Sales Tax statistics. Commissioner Barclay reported that April Sales Tax Income was \$7909; this reflected a 56.3% increase from April 2022 and Fiscal Year change of 34.8%. The major Sales Tax contributors remain in the Retail Trade sector with the Top 10 remaining constant. (Enclosure 8)