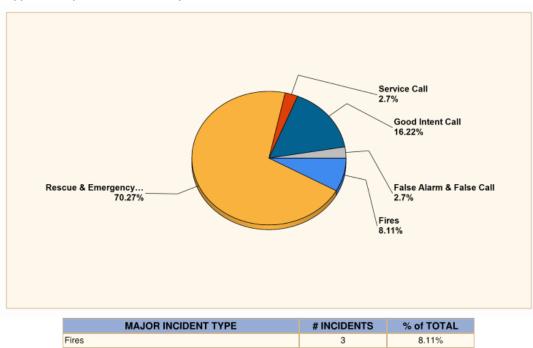

| Fires                              | 3  | 8.11%  |
|------------------------------------|----|--------|
| Rescue & Emergency Medical Service | 26 | 70.27% |
| Service Call                       | 1  | 2.7%   |
| Good Intent Call                   | 6  | 16.22% |
| False Alarm & False Call           | 1  | 2.7%   |
| TOTAL                              | 37 | 100%   |