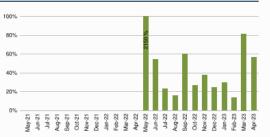

## 16. (AI) Administrative update of the Sales Tax Program for ESD #2 including update on reports from Hdl.

Minutes BCESD #2 April 20, 2023 Page **5** of **38**  (AD) Commissioner Barclay presented information obtained by HdL on Sales Tax statistics. Commissioner Barclay reported that April Sales Tax Income was \$7909; this reflected a 56.3% increase from April 2022 and Fiscal Year change of 34.8%. The major Sales Tax contributors remain in the Retail Trade sector with the Top 10 remaining constant. (Enclosure 8)