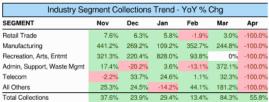

## 16. (AI) Administrative update of the Sales Tax Program for ESD #2 including update on reports from Hdl.

Minutes BCESD #2 April 20, 2023 Page **5** of **38**  (AD) Commissioner Barclay presented information obtained by HdL on Sales Tax statistics. Commissioner Barclay reported that April Sales Tax Income was \$7909; this reflected a 56.3% increase from April 2022 and Fiscal Year change of 34.8%. The major Sales Tax contributors remain in the Retail Trade sector with the Top 10 remaining constant. (Enclosure 8)

Commissioner Barclay discussed other local ESD trends with most remaining slightly elevated except for ESD #9 which showed a significant decrease.

Commissioner Barclay also reported that HdL stated that one of the companies that she inquired about had shown no issues with the Comptrollers Office. She is still awaiting the results of one more audit. Chief Curtis reported having a meeting with a vendor at Reveille Peak and them affirming that they were knowledgeable concerning the requirements of the Local Sales Tax. Commissioner Barclay offered to send another letter to present to a repeat vendor if necessary.