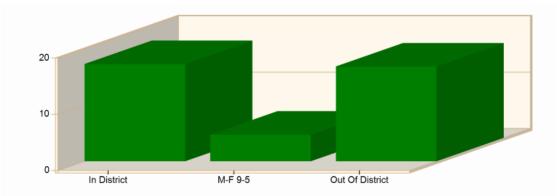

#### Incident Average Response Time per Shift for Date Range

Start Date: 03/01/2023 | End Date: 03/31/2023

| SHIFT           | AVERAGE RESPONSE TIME (min)<br>(Dispatch to Arrived) | CALLS |
|-----------------|------------------------------------------------------|-------|
| In District     | 17:16                                                | 2     |
| M-F 9-5         | 4:43                                                 | 6     |
| Out Of District | 16:50                                                | 4     |
|                 | Total Number of Calls:                               | 12    |