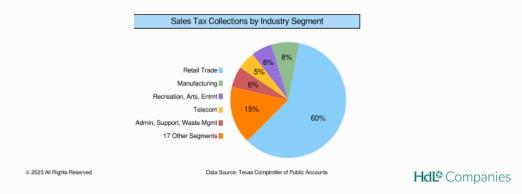

## 16. (AI) Administrative update of the Sales Tax Program for ESD #2 including update on reports from Hdl.

Minutes BCESD #2 April 20, 2023 Page **5** of **38**  (AD) Commissioner Barclay presented information obtained by HdL on Sales Tax statistics. Commissioner Barclay reported that April Sales Tax Income was \$7909; this reflected a 56.3% increase from April 2022 and Fiscal Year change of 34.8%. The major Sales Tax contributors remain in the Retail Trade sector with the Top 10 remaining constant. (Enclosure 8)