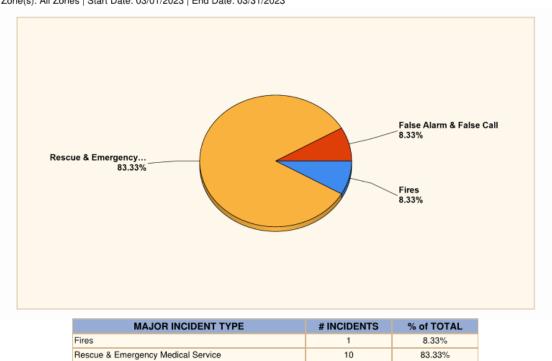

Breakdown by Major Incident Types for Date Range Zone(s): All Zones | Start Date: 03/01/2023 | End Date: 03/31/2023

| Detailed Breakdown by Incident Type                      |             |            |  |
|----------------------------------------------------------|-------------|------------|--|
| INCIDENT TYPE                                            | # INCIDENTS | % of TOTAL |  |
| 142 - Brush or brush-and-grass mixture fire              | 1           | 8.33%      |  |
| 311 - Medical assist, assist EMS crew                    | 3           | 25%        |  |
| 321 - EMS call, excluding vehicle accident with injury   | 4           | 33.33%     |  |
| 322 - Motor vehicle accident with injuries               | 2           | 16.67%     |  |
| 365 - Watercraft rescue                                  | 1           | 8.33%      |  |
| 743 - Smoke detector activation, no fire - unintentional | 1           | 8.33%      |  |
| TOTAL INCIDENTS:                                         | 12          | 100%       |  |