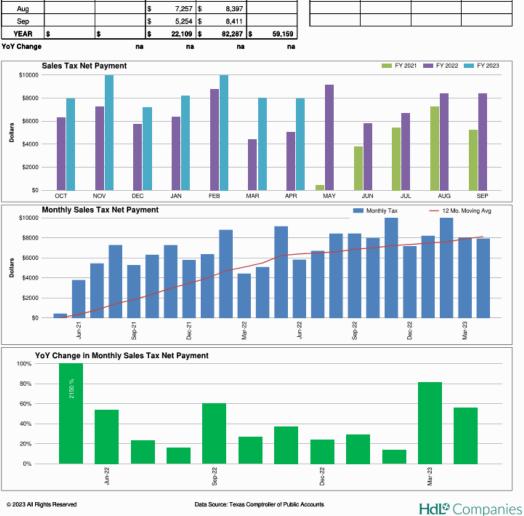

## 16. (AI) Administrative update of the Sales Tax Program for ESD #2 including update on reports from Hdl.

Minutes BCESD #2 April 20, 2023 Page **5** of **38**  (AD) Commissioner Barclay presented information obtained by HdL on Sales Tax statistics. Commissioner Barclay reported that April Sales Tax Income was \$7909; this reflected a 56.3% increase from April 2022 and Fiscal Year change of 34.8%. The major Sales Tax contributors remain in the Retail Trade sector with the Top 10 remaining constant. (Enclosure 8)

Commissioner Barclay discussed other local ESD trends with most remaining slightly elevated except for ESD #9 which showed a significant decrease.

Commissioner Barclay also reported that HdL stated that one of the companies that she inquired about had shown no issues with the Comptrollers Office. She is still awaiting the results of one more audit. Chief Curtis reported having a meeting with a vendor at Reveille Peak and them affirming that they were knowledgeable concerning the requirements of the Local Sales Tax. Commissioner Barclay offered to send another letter to present to a repeat vendor if necessary.