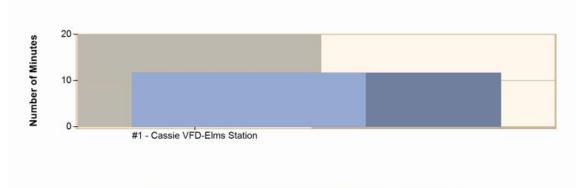

#### Average Response Time per Station for Date Range

Start Date: 03/01/2023 | End Date: 03/31/2023

| STATION                      | AVERAGE RESPONSE<br>MM:SS<br>(Dispatch to Arrived) |
|------------------------------|----------------------------------------------------|
| #1 - Cassie VFD-Elms Station | 11:42                                              |

Average Response Time per Station for Date Range

Start Date: 01/01/2023 | End Date: 03/31/2023

| STATION                      | AVERAGE RESPONSE<br>MM:SS<br>(Dispatch to Arrived) |  |  |  |
|------------------------------|----------------------------------------------------|--|--|--|
| #1 - Cassie VFD-Elms Station | 9:05                                               |  |  |  |