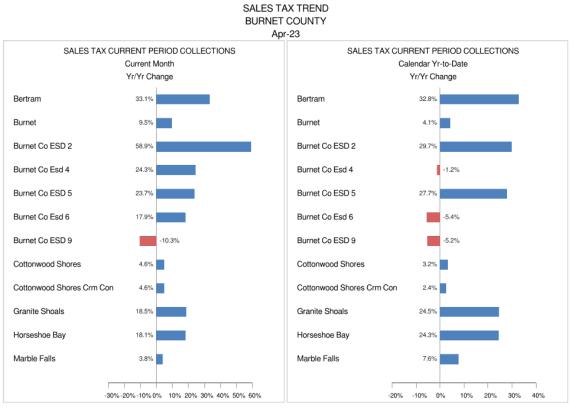

## 16. (AI) Administrative update of the Sales Tax Program for ESD #2 including update on reports from Hdl.

Minutes BCESD #2 April 20, 2023 Page **5** of **38**  (AD) Commissioner Barclay presented information obtained by HdL on Sales Tax statistics. Commissioner Barclay reported that April Sales Tax Income was \$7909; this reflected a 56.3% increase from April 2022 and Fiscal Year change of 34.8%. The major Sales Tax contributors remain in the Retail Trade sector with the Top 10 remaining constant. (Enclosure 8)

Commissioner Barclay discussed other local ESD trends with most remaining slightly elevated except for ESD #9 which showed a significant decrease.

Commissioner Barclay also reported that HdL stated that one of the companies that she inquired about had shown no issues with the Comptrollers Office. She is still awaiting the results of one more audit. Chief Curtis reported having a meeting with a vendor at Reveille Peak and them affirming that they were knowledgeable concerning the requirements of the Local Sales Tax. Commissioner Barclay offered to send another letter to present to a repeat vendor if necessary.