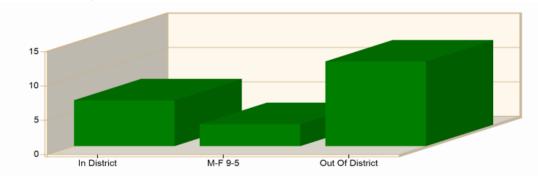

#### Incident Average Response Time per Shift for Date Range

Start Date: 01/01/2023 | End Date: 03/31/2023

| SHIFT           | AVERAGE RESPONSE TIME (min)<br>(Dispatch to Arrived) | CALLS |
|-----------------|------------------------------------------------------|-------|
| In District     | 6:40                                                 | 12    |
| M-F 9-5         | 3:12                                                 | 11    |
| Out Of District | 12:20                                                | 12    |
|                 | Total Number of Calls:                               | 35    |