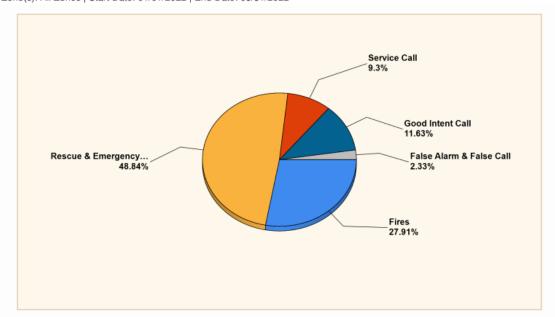

## Breakdown by Major Incident Types for Date Range

Zone(s): All Zones | Start Date: 01/01/2022 | End Date: 03/31/2022

| MAJOR INCIDENT TYPE                | # INCIDENTS | % of TOTAL |
|------------------------------------|-------------|------------|
| Fires                              | 12          | 27.91%     |
| Rescue & Emergency Medical Service | 21          | 48.84%     |
| Service Call                       | 4           | 9.3%       |
| Good Intent Call                   | 5           | 11.63%     |
| False Alarm & False Call           | 1           | 2.33%      |
| TOTAL                              | 43          | 100%       |