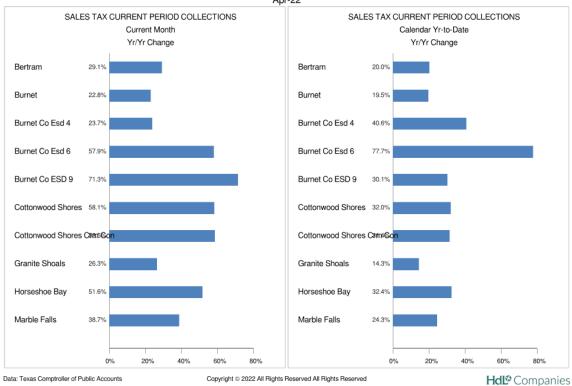

## 13. (AI) Administrative update of the Sales Tax Program for ESD #2. Update on reports from the Hdl Companies, etc.

(AD) Commissioner Barclay presented information obtained by HdL on Sales Tax statistics. Commissioner Barclay reported that April's Sales Tax Income was \$5059. The major Sales Tax contributors remain essentially unchanged with on-line purchases being a major source. She also reported working with HdL as the year progresses to better align our Fiscal Year data. Mrs. Barclay stated that with HdL's help, a letter was developed to assist local taxpayers to provide to sub-contractors that explained and gave references for correct Sales Tax collection. (Enclosure 5)