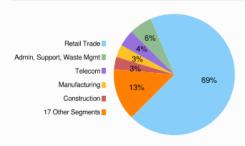

## 13. (AI) Administrative update of the Sales Tax Program for ESD #2. Update on reports from the Hdl Companies, etc.

(AD) Commissioner Barclay presented information obtained by HdL on Sales Tax statistics. Commissioner Barclay reported that April's Sales Tax Income was \$5059. The major Sales Tax contributors remain essentially unchanged with on-line purchases being a major source. She also reported working with HdL as the year progresses to better align our Fiscal Year data. Mrs. Barclay stated that with HdL's help, a letter was developed to assist local taxpayers to provide to sub-contractors that explained and gave references for correct Sales Tax collection. (Enclosure 5)