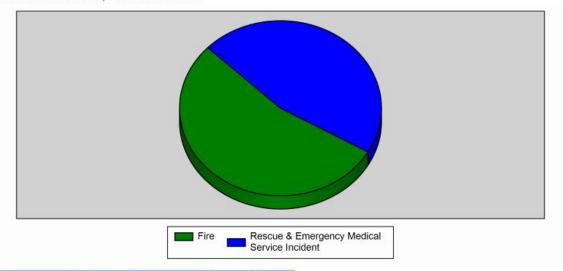

## Major Incident Types by Month for Date Range

Start Date: 03/01/2022 | End Date: 03/31/2022

| INCIDENT TYPE                               | MAR | TOTAL |  |
|---------------------------------------------|-----|-------|--|
| Fire                                        | 7   | 7     |  |
| Rescue & Emergency Medical Service Incident | 6   | 6     |  |
| Total                                       | 13  | 13    |  |