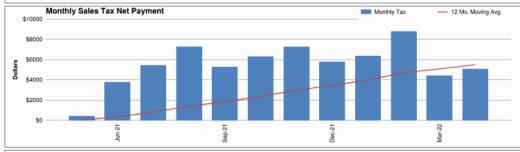

## 13. (AI) Administrative update of the Sales Tax Program for ESD #2. Update on reports from the Hdl Companies, etc.

(AD) Commissioner Barclay presented information obtained by HdL on Sales Tax statistics. Commissioner Barclay reported that April's Sales Tax Income was \$5059. The major Sales Tax contributors remain essentially unchanged with on-line purchases being a major source. She also reported working with HdL as the year progresses to better align our Fiscal Year data. Mrs. Barclay stated that with HdL's help, a letter was developed to assist local taxpayers to provide to sub-contractors that explained and gave references for correct Sales Tax collection. (Enclosure 5)