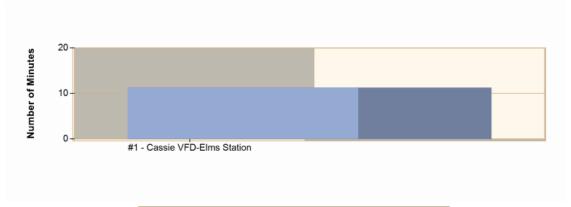

## Average Response Time per Station for Date Range

Start Date: 03/01/2022 | End Date: 03/31/2022

| STATION                      | AVERAGE RESPONSE<br>MM:SS<br>(Dispatch to Arrived) |
|------------------------------|----------------------------------------------------|
| #1 - Cassie VFD-Elms Station | 14:59                                              |

## Average Response Time per Station for Date Range

Start Date: 01/01/2022 | End Date: 03/31/2022

| STATION                      | AVERAGE RESPONSE<br>MM:SS<br>(Dispatch to Arrived) |
|------------------------------|----------------------------------------------------|
| #1 - Cassie VFD-Elms Station | 11:16                                              |