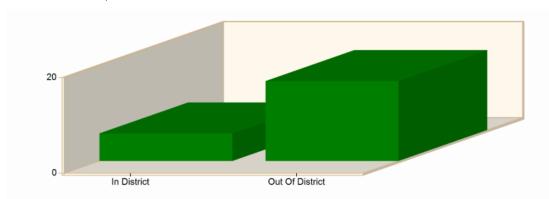

## Incident Average Response Time per Shift for Date Range

Start Date: 03/01/2022 | End Date: 03/31/2022

| SHIFT           | AVERAGE RESPONSE TIME (min)<br>(Dispatch to Arrived) | CALLS |
|-----------------|------------------------------------------------------|-------|
| In District     | 5.73                                                 | 4     |
| Out Of District | 16.67                                                | 9     |
|                 | Total Number of Calls:                               | 13    |

## Incident Average Response Time per Shift for Date Range

Start Date: 01/01/2022 | End Date: 03/31/2022

| SHIFT           | AVERAGE RESPONSE TIME (min)<br>(Dispatch to Arrived) | CALLS |
|-----------------|------------------------------------------------------|-------|
| In District     | 5.46                                                 | 18    |
| M-F 9-5         | 3.08                                                 | 8     |
| Out Of District | 16.38                                                | 16    |
|                 | Total Number of Calls:                               | 42    |