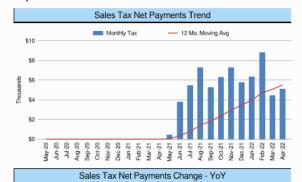

## 13. (AI) Administrative update of the Sales Tax Program for ESD #2. Update on reports from the Hdl Companies, etc.

(AD) Commissioner Barclay presented information obtained by HdL on Sales Tax statistics. Commissioner Barclay reported that April's Sales Tax Income was \$5059. The major Sales Tax contributors remain essentially unchanged with on-line purchases being a major source. She also reported working with HdL as the year progresses to better align our Fiscal Year data. Mrs. Barclay stated that with HdL's help, a letter was developed to assist local taxpayers to provide to sub-contractors that explained and gave references for correct Sales Tax collection. (Enclosure 5)