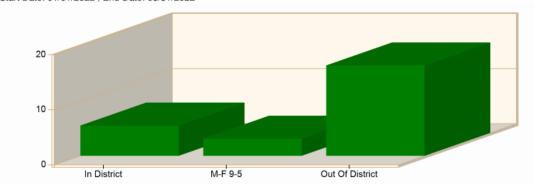

## Incident Average Response Time per Shift for Date Range

Start Date: 03/01/2022 | End Date: 03/31/2022

| SHIFT           | AVERAGE RESPONSE TIME (min)<br>(Dispatch to Arrived) | CALLS |
|-----------------|------------------------------------------------------|-------|
| In District     | 5.73                                                 | 4     |
| Out Of District | 16.67                                                | 9     |
|                 | Total Number of Calls:                               | 13    |

## Incident Average Response Time per Shift for Date Range

Start Date: 01/01/2022 | End Date: 03/31/2022

| SHIFT           | AVERAGE RESPONSE TIME (min)<br>(Dispatch to Arrived) | CALLS |
|-----------------|------------------------------------------------------|-------|
| In District     | 5.46                                                 | 18    |
| M-F 9-5         | 3.08                                                 | 8     |
| Out Of District | 16.38                                                | 16    |
|                 | Total Number of Calls:                               | 42    |