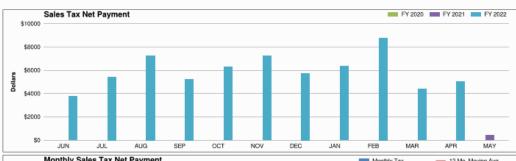

## 13. (AI) Administrative update of the Sales Tax Program for ESD #2. Update on reports from the Hdl Companies, etc.

(AD) Commissioner Barclay presented information obtained by HdL on Sales Tax statistics. Commissioner Barclay reported that April's Sales Tax Income was \$5059. The major Sales Tax contributors remain essentially unchanged with on-line purchases being a major source. She also reported working with HdL as the year progresses to better align our Fiscal Year data. Mrs. Barclay stated that with HdL's help, a letter was developed to assist local taxpayers to provide to sub-contractors that explained and gave references for correct Sales Tax collection. (Enclosure 5)