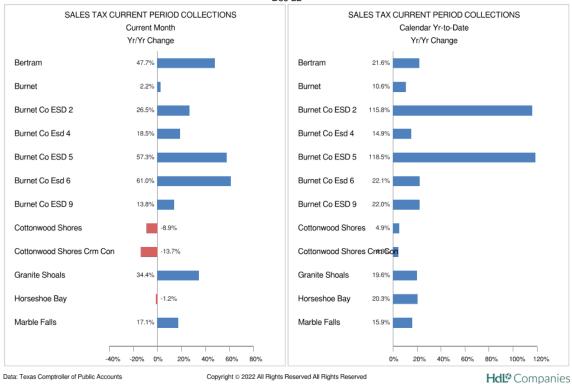

## 16. (AI) Administrative update of the Sales Tax Program for ESD #2 including update on reports from Hdl

(AD) Commissioner Barclay presented information obtained by HdL on Sales Tax statistics. Commissioner Barclay reported that December Sales Tax Income was \$7155; this reflected a 24.3% increase from December 2021. The major Sales Tax contributors remain in the Retail Trade sector and the top contributors stable. (Enclosure 7)