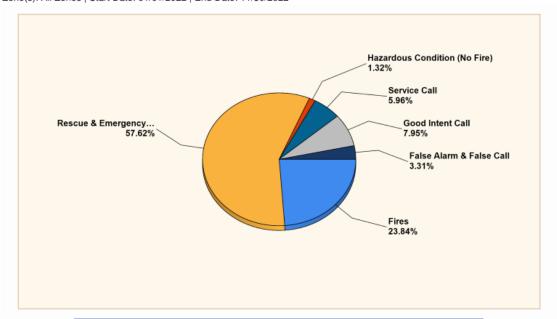

#### Breakdown by Major Incident Types for Date Range

Zone(s): All Zones | Start Date: 01/01/2022 | End Date: 11/30/2022

| # INCIDENTS | % of TOTAL                    |
|-------------|-------------------------------|
| 36          | 23.84%                        |
| 87          | 57.62%                        |
| 2           | 1.32%                         |
| 9           | 5.96%                         |
| 12          | 7.95%                         |
| 5           | 3.31%                         |
| 151         | 100%                          |
|             | 36<br>87<br>2<br>9<br>12<br>5 |