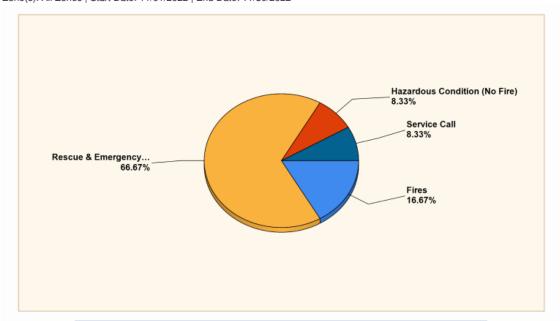

#### Breakdown by Major Incident Types for Date Range

Zone(s): All Zones | Start Date: 11/01/2022 | End Date: 11/30/2022

| MAJOR INCIDENT TYPE                | # INCIDENTS | % of TOTAL |
|------------------------------------|-------------|------------|
| Fires                              | 2           | 16.67%     |
| Rescue & Emergency Medical Service | 8           | 66.67%     |
| Hazardous Condition (No Fire)      | 1           | 8.33%      |
| Service Call                       | 1           | 8.33%      |
| TOTAL                              | 12          | 100%       |