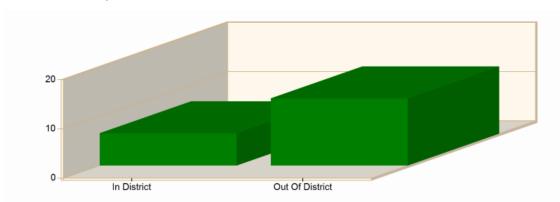

#### Incident Average Response Time per Shift for Date Range

Start Date: 11/01/2022 | End Date: 11/30/2022

| SHIFT           | AVERAGE RESPONSE TIME (min)<br>(Dispatch to Arrived) | CALLS |
|-----------------|------------------------------------------------------|-------|
| In District     | 6.54                                                 | 9     |
| Out Of District | 13.62                                                | 3     |
|                 | Total Number of Calls:                               | 12    |