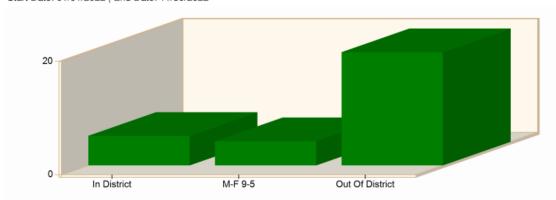

#### Incident Average Response Time per Shift for Date Range

Start Date: 01/01/2022 | End Date: 11/30/2022

| SHIFT           | AVERAGE RESPONSE TIME (min)<br>(Dispatch to Arrived) | CALLS |
|-----------------|------------------------------------------------------|-------|
| In District     | 5.19                                                 | 75    |
| M-F 9-5         | 4.25                                                 | 32    |
| Out Of District | 19.95                                                | 39    |
|                 | Total Number of Calls:                               | 146   |