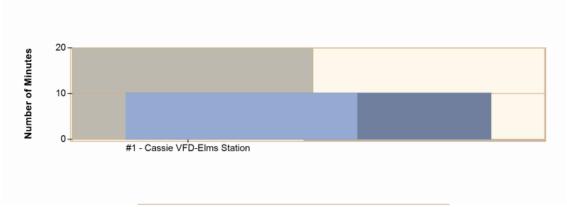

#### Average Response Time per Station for Date Range

Start Date: 01/01/2022 | End Date: 11/30/2022

STATION

AVERAGE RESPONSE
MM:SS
(Dispatch to Arrived)

#1 - Cassie VFD-Elms Station

10:11

AVERAGE RESPONSE TIME calculated from the average time difference between DISPATCH and ARRIVED times on Basic Info 4. Only REVIEWED incidents included.