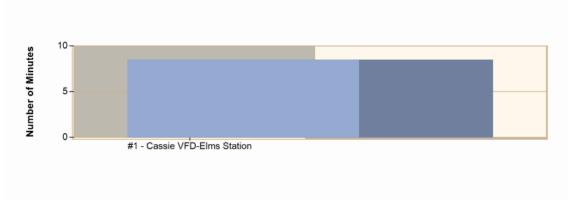

#### Average Response Time per Station for Date Range

Start Date: 11/01/2022 | End Date: 11/30/2022

| STATION                      | AVERAGE RESPONSE<br>MM:SS<br>(Dispatch to Arrived) |
|------------------------------|----------------------------------------------------|
| #1 - Cassie VFD-Elms Station | 8:30                                               |