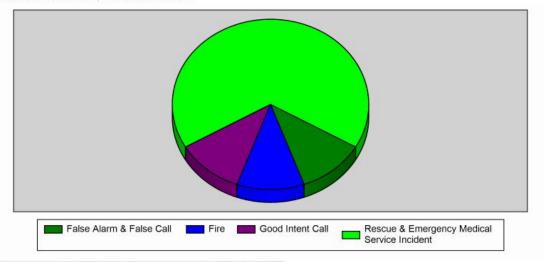

#### 10. (AI) Report from the Cassie Volunteer Fire Department.

- A. Report of VFD
  - 1. Number of calls.
  - 2. Training, etc.
  - 3. Other department activity or concerns.
- **B.** Cassie VFD Financial Report
- C. Discussion and/or approval of Capital Expenditures for Cassie VFD, if applicable.
- A. (AD) Chief Curtis reported on CVFD activity for the month of June. CVFD responded to 18 calls 12 EMS/6 Fire. Mutual Aid 5 given, 0 received. Average response time for June was 11.39; In-District calls 5.84, M-F 2.55, and Out-of-District is 24.58. Average personnel per call for June was 4.6. There were three Water Rescue calls; one cancelled enroute. (Enclosure 5)