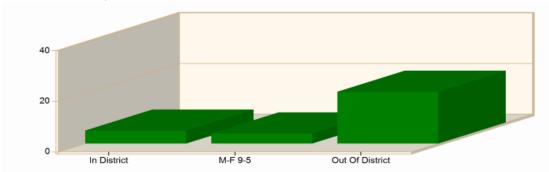

#### 10. (AI) Report from the Cassie Volunteer Fire Department.

- A. Report of VFD
  - 1. Number of calls.
  - 2. Training, etc.
  - 3. Other department activity or concerns.
- **B.** Cassie VFD Financial Report
- C. Discussion and/or approval of Capital Expenditures for Cassie VFD, if applicable.
- A. (AD) Chief Curtis reported on CVFD activity for the month of June. CVFD responded to 18 calls 12 EMS/6 Fire. Mutual Aid 5 given, 0 received. Average response time for June was 11.39; In-District calls 5.84, M-F 2.55, and Out-of-District is 24.58. Average personnel per call for June was 4.6. There were three Water Rescue calls; one cancelled enroute. (Enclosure 5)