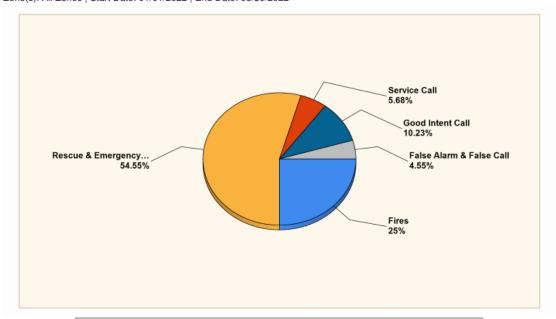

#### 10. (AI) Report from the Cassie Volunteer Fire Department.

- A. Report of VFD
  - 1. Number of calls.
  - 2. Training, etc.
  - 3. Other department activity or concerns.
- **B.** Cassie VFD Financial Report
- C. Discussion and/or approval of Capital Expenditures for Cassie VFD, if applicable.
- A. (AD) Chief Curtis reported on CVFD activity for the month of June. CVFD responded to 18 calls 12 EMS/6 Fire. Mutual Aid 5 given, 0 received. Average response time for June was 11.39; In-District calls 5.84, M-F 2.55, and Out-of-District is 24.58. Average personnel per call for June was 4.6. There were three Water Rescue calls; one cancelled enroute. (Enclosure 5)