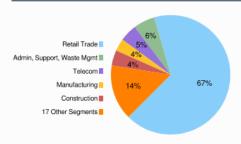

## 13. (AI) Administrative update of the Sales Tax Program for ESD #2 including update on reports and contract with Hdl.

(AD) Commissioner Barclay presented information obtained by HdL on Sales Tax statistics. Commissioner Barclay reported that July Sales Tax Income was \$6675; this reflected a 22.9% increase from July 2021. The major Sales Tax contributors remain in the Retail Trade sector. She reported that the Sales Tax Contributors Top 100 is slowly changing, thus correct taxation being established, but there continued to be some known businesses that are not shown in the report. Additionally, Mrs. Barclay reported that HdL has started to provide an Excel spreadsheet that reflects the month-to-month Sales Tax contributors and that in October she is going to ask that the report start showing a Fiscal Year view. (Enclosure 9)