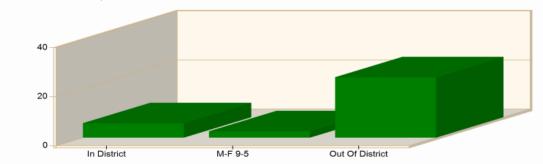

#### 10. (AI) Report from the Cassie Volunteer Fire Department.

- A. Report of VFD
  - 1. Number of calls.
  - 2. Training, etc.
  - 3. Other department activity or concerns.
- **B.** Cassie VFD Financial Report
- C. Discussion and/or approval of Capital Expenditures for Cassie VFD, if applicable.
- A. (AD) Chief Curtis reported on CVFD activity for the month of June. CVFD responded to 18 calls 12 EMS/6 Fire. Mutual Aid 5 given, 0 received. Average response time for June was 11.39; In-District calls 5.84, M-F 2.55, and Out-of-District is 24.58. Average personnel per call for June was 4.6. There were three Water Rescue calls; one cancelled enroute. (Enclosure 5)