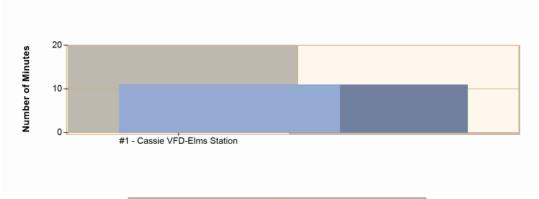

#### 10. (AI) Report from the Cassie Volunteer Fire Department.

- A. Report of VFD
  - 1. Number of calls.
  - 2. Training, etc.
  - 3. Other department activity or concerns.
- **B.** Cassie VFD Financial Report
- C. Discussion and/or approval of Capital Expenditures for Cassie VFD, if applicable.
- A. (AD) Chief Curtis reported on CVFD activity for the month of June. CVFD responded to 18 calls 12 EMS/6 Fire. Mutual Aid 5 given, 0 received. Average response time for June was 11.39; In-District calls 5.84, M-F 2.55, and Out-of-District is 24.58. Average personnel per call for June was 4.6. There were three Water Rescue calls; one cancelled enroute. (Enclosure 5)