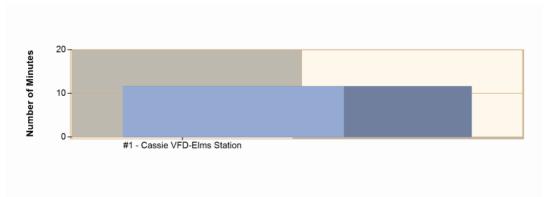

#### 10. (AI) Report from the Cassie Volunteer Fire Department.

- A. Report of VFD
  - 1. Number of calls.
  - 2. Training, etc.
  - 3. Other department activity or concerns.
- **B.** Cassie VFD Financial Report
- C. Discussion and/or approval of Capital Expenditures for Cassie VFD, if applicable.
- A. (AD) Chief Curtis reported on CVFD activity for the month of June. CVFD responded to 18 calls 12 EMS/6 Fire. Mutual Aid 5 given, 0 received. Average response time for June was 11.39; In-District calls 5.84, M-F 2.55, and Out-of-District is 24.58. Average personnel per call for June was 4.6. There were three Water Rescue calls; one cancelled enroute. (Enclosure 5)