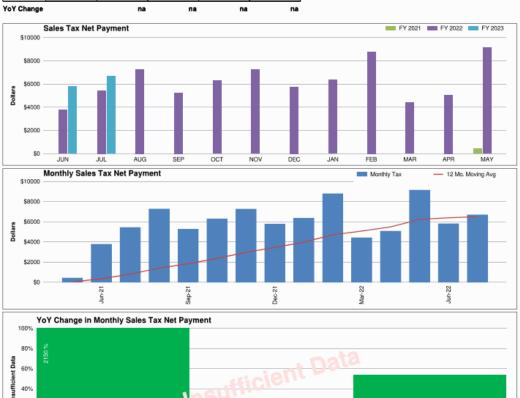

## 13. (AI) Administrative update of the Sales Tax Program for ESD #2 including update on reports and contract with Hdl.

(AD) Commissioner Barclay presented information obtained by HdL on Sales Tax statistics. Commissioner Barclay reported that July Sales Tax Income was \$6675; this reflected a 22.9% increase from July 2021. The major Sales Tax contributors remain in the Retail Trade sector. She reported that the Sales Tax Contributors Top 100 is slowly changing, thus correct taxation being established, but there continued to be some known businesses that are not shown in the report. Additionally, Mrs. Barclay reported that HdL has started to provide an Excel spreadsheet that reflects the month-to-month Sales Tax contributors and that in October she is going to ask that the report start showing a Fiscal Year view. (Enclosure 9)