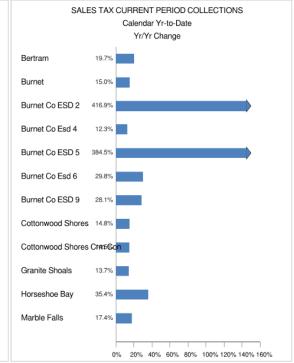

## 13. (AI) Administrative update of the Sales Tax Program for ESD #2 including update on reports and contract with Hdl.

(AD) Commissioner Barclay presented information obtained by HdL on Sales Tax statistics. Commissioner Barclay reported that July Sales Tax Income was \$6675; this reflected a 22.9% increase from July 2021. The major Sales Tax contributors remain in the Retail Trade sector. She reported that the Sales Tax Contributors Top 100 is slowly changing, thus correct taxation being established, but there continued to be some known businesses that are not shown in the report. Additionally, Mrs. Barclay reported that HdL has started to provide an Excel spreadsheet that reflects the month-to-month Sales Tax contributors and that in October she is going to ask that the report start showing a Fiscal Year view. (Enclosure 9)