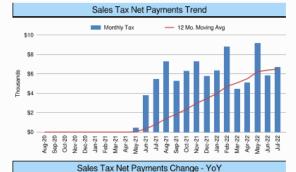

## 13. (AI) Administrative update of the Sales Tax Program for ESD #2 including update on reports and contract with Hdl.

(AD) Commissioner Barclay presented information obtained by HdL on Sales Tax statistics. Commissioner Barclay reported that July Sales Tax Income was \$6675; this reflected a 22.9% increase from July 2021. The major Sales Tax contributors remain in the Retail Trade sector. She reported that the Sales Tax Contributors Top 100 is slowly changing, thus correct taxation being established, but there continued to be some known businesses that are not shown in the report. Additionally, Mrs. Barclay reported that HdL has started to provide an Excel spreadsheet that reflects the month-to-month Sales Tax contributors and that in October she is going to ask that the report start showing a Fiscal Year view. (Enclosure 9)