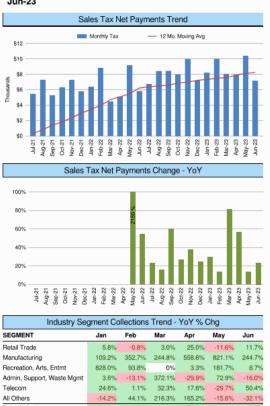

## 15. (AI) Administrative update of the Sales Tax Program for ESD #2 including update on reports from Hdl.

(AD) Commissioner Barclay presented information obtained by HdL on Sales Tax statistics. Commissioner Barclay reported that June Sales Tax Income was \$7142; this reflected a 23.3% increase from June 2022 and Fiscal Year change of 30.4%. The major Sales Tax contributors remain in the Retail Trade sector. Commissioner Barclay reported that she was following up with HdL regarding one entry that she was concerned that had come to ESD #2 erroneously and additionally four more business that HdL will investigate for Sales Tax. (Enclosure 6)