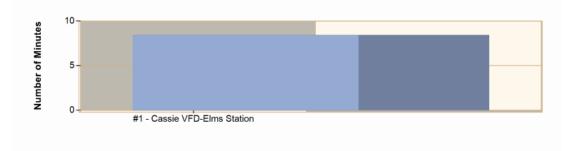

### A. Report of VFD

- 1. Number of calls.
- 2. Training, etc.
- 3. Other department activity or concerns.
- **B.** Cassie VFD Financial Report
- C. Capital Expenditures

(AD) A. Chief Curtis gave the report for CVFD activity for the month of May. CVFD responded to calls –13 EMS/6 Fire. Mutual Aid –6 given, 2 received. There were no overlapping calls. Average response time for May was 8.26; In-District calls 6.55, M-F 4.62, Out-of-District is 8.66. Average personnel per call for May was 4.5 (Enclosure 3)