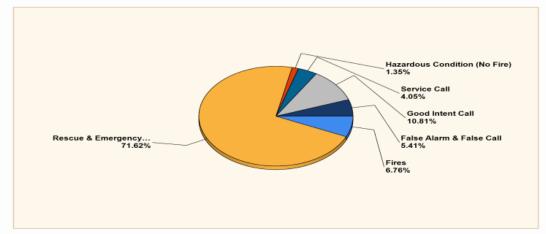

### A. Report of VFD

- 1. Number of calls.
- 2. Training, etc.
- 3. Other department activity or concerns.
- **B.** Cassie VFD Financial Report
- C. Capital Expenditures

(AD) A. Chief Curtis gave the report for CVFD activity for the month of May. CVFD responded to calls –13 EMS/6 Fire. Mutual Aid –6 given, 2 received. There were no overlapping calls. Average response time for May was 8.26; In-District calls 6.55, M-F 4.62, Out-of-District is 8.66. Average personnel per call for May was 4.5 (Enclosure 3)