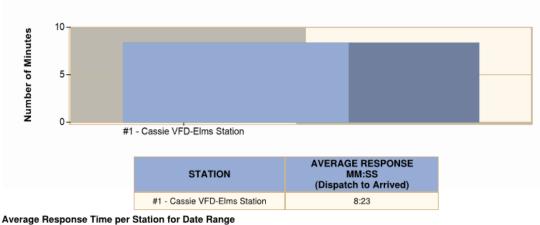

### A. Report of VFD

- 1. Number of calls.
- 2. Training, etc.
- 3. Other department activity or concerns.
- **B.** Cassie VFD Financial Report
- C. Capital Expenditures

(AD) A. Chief Curtis gave the report for CVFD activity for the month of May. CVFD responded to calls –13 EMS/6 Fire. Mutual Aid –6 given, 2 received. There were no overlapping calls. Average response time for May was 8.26; In-District calls 6.55, M-F 4.62, Out-of-District is 8.66. Average personnel per call for May was 4.5 (Enclosure 3)