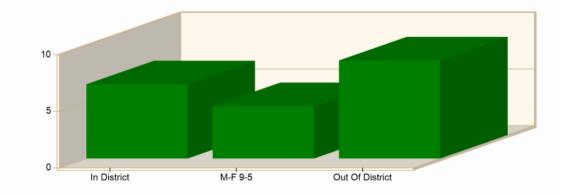

### A. Report of VFD

- 1. Number of calls.
- 2. Training, etc.
- 3. Other department activity or concerns.
- **B.** Cassie VFD Financial Report
- C. Capital Expenditures

(AD) A. Chief Curtis gave the report for CVFD activity for the month of May. CVFD responded to calls –13 EMS/6 Fire. Mutual Aid –6 given, 2 received. There were no overlapping calls. Average response time for May was 8.26; In-District calls 6.55, M-F 4.62, Out-of-District is 8.66. Average personnel per call for May was 4.5 (Enclosure 3)