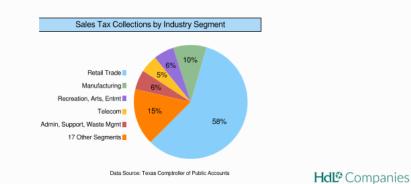

## 15. (AI) Administrative update of the Sales Tax Program for ESD #2 including update on reports from Hdl.

(AD) Commissioner Barclay presented information obtained by HdL on Sales Tax statistics. Commissioner Barclay reported that June Sales Tax Income was \$7142; this reflected a 23.3% increase from June 2022 and Fiscal Year change of 30.4%. The major Sales Tax contributors remain in the Retail Trade sector. Commissioner Barclay reported that she was following up with HdL regarding one entry that she was concerned that had come to ESD #2 erroneously and additionally four more business that HdL will investigate for Sales Tax. (Enclosure 6)