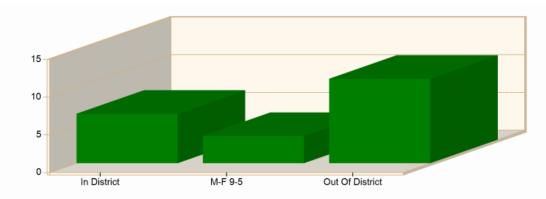

### A. Report of VFD

- 1. Number of calls.
- 2. Training, etc.
- 3. Other department activity or concerns.
- **B.** Cassie VFD Financial Report
- C. Capital Expenditures

(AD) A. Chief Curtis gave the report for CVFD activity for the month of May. CVFD responded to calls –13 EMS/6 Fire. Mutual Aid –6 given, 2 received. There were no overlapping calls. Average response time for May was 8.26; In-District calls 6.55, M-F 4.62, Out-of-District is 8.66. Average personnel per call for May was 4.5 (Enclosure 3)