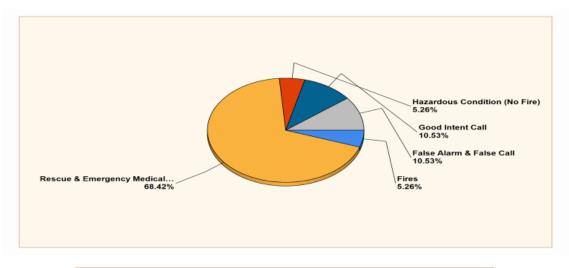

### A. Report of VFD

- 1. Number of calls.
- 2. Training, etc.
- 3. Other department activity or concerns.
- **B.** Cassie VFD Financial Report
- C. Capital Expenditures

(AD) A. Chief Curtis gave the report for CVFD activity for the month of May. CVFD responded to calls –13 EMS/6 Fire. Mutual Aid –6 given, 2 received. There were no overlapping calls. Average response time for May was 8.26; In-District calls 6.55, M-F 4.62, Out-of-District is 8.66. Average personnel per call for May was 4.5 (Enclosure 3)