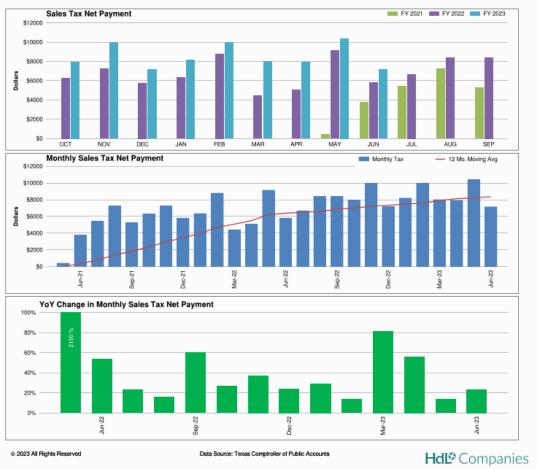

## 15. (AI) Administrative update of the Sales Tax Program for ESD #2 including update on reports from Hdl.

(AD) Commissioner Barclay presented information obtained by HdL on Sales Tax statistics. Commissioner Barclay reported that June Sales Tax Income was \$7142; this reflected a 23.3% increase from June 2022 and Fiscal Year change of 30.4%. The major Sales Tax contributors remain in the Retail Trade sector. Commissioner Barclay reported that she was following up with HdL regarding one entry that she was concerned that had come to ESD #2 erroneously and additionally four more business that HdL will investigate for Sales Tax. (Enclosure 6)