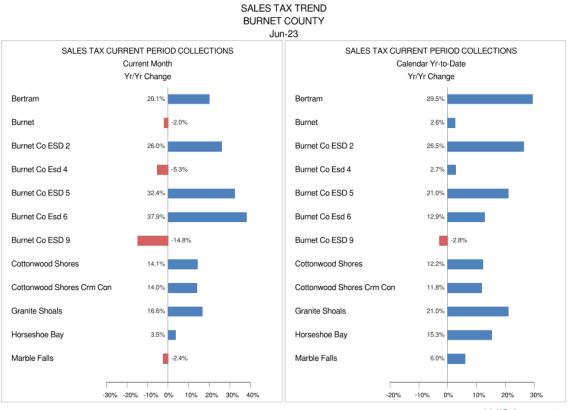

## 15. (AI) Administrative update of the Sales Tax Program for ESD #2 including update on reports from Hdl.

(AD) Commissioner Barclay presented information obtained by HdL on Sales Tax statistics. Commissioner Barclay reported that June Sales Tax Income was \$7142; this reflected a 23.3% increase from June 2022 and Fiscal Year change of 30.4%. The major Sales Tax contributors remain in the Retail Trade sector. Commissioner Barclay reported that she was following up with HdL regarding one entry that she was concerned that had come to ESD #2 erroneously and additionally four more business that HdL will investigate for Sales Tax. (Enclosure 6)