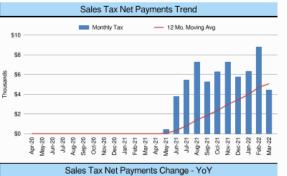

# **13.** (AI) Administrative update of the Sales Tax Program for ESD #2. Update on reports from the Hdl Companies, etc.

(AD) Commissioner Barclay presented information obtained by HdL on Sales Tax statistics. The information provided shows monthly and yearly data. The data reflects the largest Sales Tax contributors and shows trends by company and by Industry. Commissioner Barclay

> Minutes BCESD #2 March 24, 2022 Page **4** of **35**

reported that on review of the data that she is working with the HdL representative to begin a process to capture those not in compliance. (Enclosure 9)