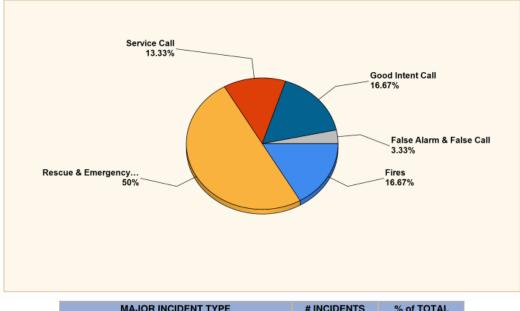

| MAJOR INCIDENT TYPE                | # INCIDENTS | % of TOTAL |
|------------------------------------|-------------|------------|
| Fires                              | 5           | 16.67%     |
| Rescue & Emergency Medical Service | 15          | 50%        |
| Service Call                       | 4           | 13.33%     |
| Good Intent Call                   | 5           | 16.67%     |
| False Alarm & False Call           | 1           | 3.33%      |
| TOTAL                              | 30          | 100%       |