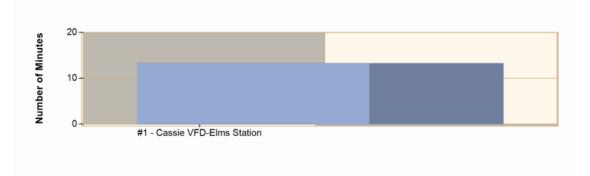

#### Average Response Time per Station for Date Range

Start Date: 01/01/2022 | End Date: 02/28/2022

| STATION                      | AVERAGE RESPONSE<br>MM:SS<br>(Dispatch to Arrived) |
|------------------------------|----------------------------------------------------|
| #1 - Cassie VFD-Elms Station | 9:28                                               |