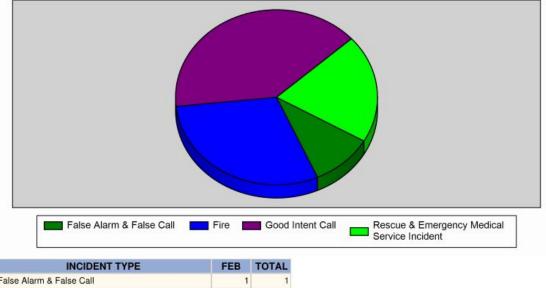

#### Major Incident Types by Month for Date Range Start Date: 02/01/2022 | End Date: 02/28/2022

| INCIDENT TYPE                               | FEB | IUTAL |
|---------------------------------------------|-----|-------|
| False Alarm & False Call                    | 1   | 1     |
| Fire                                        | 3   | 3     |
| Good Intent Call                            | 4   | 4     |
| Rescue & Emergency Medical Service Incident | 2   | 2     |
| Total                                       | 10  | 10    |