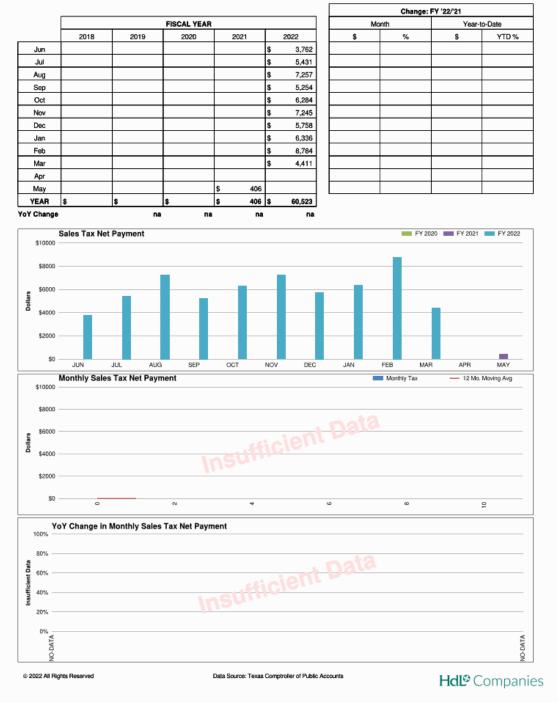

# **13.** (AI) Administrative update of the Sales Tax Program for ESD #2. Update on reports from the Hdl Companies, etc.

(AD) Commissioner Barclay presented information obtained by HdL on Sales Tax statistics. The information provided shows monthly and yearly data. The data reflects the largest Sales Tax contributors and shows trends by company and by Industry. Commissioner Barclay

> Minutes BCESD #2 March 24, 2022 Page **4** of **35**

reported that on review of the data that she is working with the HdL representative to begin a process to capture those not in compliance. (Enclosure 9)