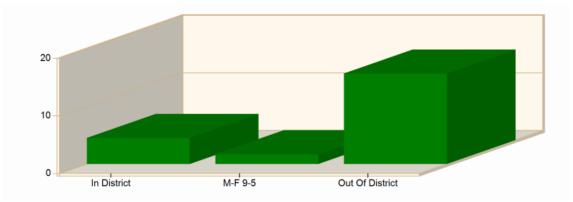

#### Incident Average Response Time per Shift for Date Range

Start Date: 02/01/2022 | End Date: 02/28/2022

| SHIFT           | AVERAGE RESPONSE TIME (min)<br>(Dispatch to Arrived) | CALLS |
|-----------------|------------------------------------------------------|-------|
| In District     | 4:30                                                 | 1     |
| M-F 9-5         | 1:42                                                 | 3     |
| Out Of District | 15:42                                                | 5     |
|                 | Total Number of Calls:                               | 9     |