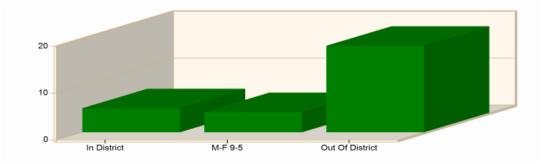

#### 10. (AI) Report from the Cassie Volunteer Fire Department.

- A. Report of VFD Chief Curtis
  - 1. Number of calls.
  - 2. Training, etc.
  - 3. Other department activity or concerns.
- **B.** Cassie VFD Financial Report
- C. Discussion and/or approval of Capital Expenditures for Cassie VFD, if applicable.
- A. (AD) Chief Curtis reported on CVFD activity for the month of April. CVFD responded to 12 calls 8 EMS/4 Fire. Mutual Aid 2 given, 2 received. Average response time for April was 10.56; In-District calls 3.84, M-F 6.20, and Out-of-District is 35.02. Average personnel per call for April was 4.7. There were no overlapping calls. This month there was a \$5 Million structure loss at a munitions plant explosion. This incident involved multiple agencies including local, State, and Federal. Total time on this call was just less than 24 hours. (Enclosure 7)

#### Incident Statistics

Zone(s): All Zones | Start Date: 04/01/2022 | End Date: 04/30/2022

| INCIDENT COUNT         |                                                               |                          |                                   |  |
|------------------------|---------------------------------------------------------------|--------------------------|-----------------------------------|--|
| INCIDENT TYPE          |                                                               | # INCIDENTS              |                                   |  |
| EN                     | EMS                                                           |                          | 8                                 |  |
| FIF                    | RE                                                            |                          | 4                                 |  |
| ТОТ                    |                                                               |                          | 12                                |  |
|                        | TOTAL TRANSPO                                                 | ORTS (N2 and N3)         |                                   |  |
| APPARATUS              | # of APPARATUS<br>TRANSPORTS                                  | # of PATIENT TRANSPOR    | TS TOTAL # of PATIENT<br>CONTACTS |  |
| C-60                   | 0                                                             | 0                        | 4                                 |  |
| TOTAL                  | 0                                                             | 0                        | 4                                 |  |
| PRE-INCIDE             | ENT VALUE                                                     | L                        | OSSES                             |  |
| \$5,000,               | 000.00                                                        | \$5,0                    | 00,000.00                         |  |
|                        | CO CH                                                         | IECKS                    |                                   |  |
| ТОТ                    | TAL                                                           |                          |                                   |  |
|                        | MUTUAL AID                                                    |                          |                                   |  |
|                        | Aid Type                                                      |                          | Total                             |  |
|                        | Aid Given                                                     |                          | 2                                 |  |
| Aid Re                 |                                                               |                          | 2                                 |  |
|                        | OVERLAPP                                                      |                          |                                   |  |
| # OVERL                |                                                               | % OVERLAPPING            |                                   |  |
| 0                      |                                                               | 0                        |                                   |  |
|                        | TS AND SIREN - AVERAGE RE                                     |                          | . ,                               |  |
| Station                | EN                                                            |                          | FIRE                              |  |
| Cassie VFD-Elms Static | on 0:16                                                       | 3:06                     | 0:10:25                           |  |
|                        | AVERA                                                         | GE FOR ALL CALLS 0:13:28 |                                   |  |
| LIGH                   | LIGHTS AND SIREN - AVERAGE TURNOUT TIME (Dispatch to Enroute) |                          |                                   |  |
| Station                | EN                                                            | IS                       | FIRE                              |  |
| Cassie VFD-Elms Static | on 0:00                                                       | 0:50                     | 0:01:19                           |  |
|                        | AVERA                                                         | GE FOR ALL CALLS         | 0:00:47                           |  |
| AGE                    | AGENCY                                                        |                          | AVERAGE TIME ON SCENE (MM:SS)     |  |
| Cassie VFD/ B          | Burnet ESD 2                                                  | 122:46                   |                                   |  |