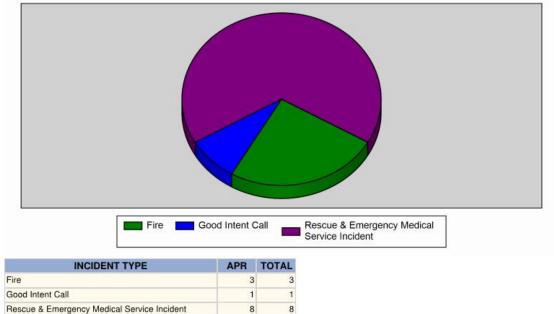

#### Incident Statistics

Zone(s): All Zones | Start Date: 04/01/2022 | End Date: 04/30/2022

| INCIDENT COUNT         |                                                               |                          |                                   |  |
|------------------------|---------------------------------------------------------------|--------------------------|-----------------------------------|--|
| INCIDENT TYPE          |                                                               | # INCIDENTS              |                                   |  |
| EN                     | EMS                                                           |                          | 8                                 |  |
| FIF                    | RE                                                            |                          | 4                                 |  |
| ТОТ                    |                                                               |                          | 12                                |  |
|                        | TOTAL TRANSPO                                                 | ORTS (N2 and N3)         |                                   |  |
| APPARATUS              | # of APPARATUS<br>TRANSPORTS                                  | # of PATIENT TRANSPOR    | TS TOTAL # of PATIENT<br>CONTACTS |  |
| C-60                   | 0                                                             | 0                        | 4                                 |  |
| TOTAL                  | 0                                                             | 0                        | 4                                 |  |
| PRE-INCIDE             | ENT VALUE                                                     | L                        | OSSES                             |  |
| \$5,000,               | 000.00                                                        | \$5,0                    | 00,000.00                         |  |
|                        | CO CH                                                         | IECKS                    |                                   |  |
| ТОТ                    | TAL                                                           |                          |                                   |  |
|                        | MUTUAL AID                                                    |                          |                                   |  |
|                        | Aid Type                                                      |                          | Total                             |  |
|                        | Aid Given                                                     |                          | 2                                 |  |
| Aid Re                 |                                                               |                          | 2                                 |  |
|                        | OVERLAPP                                                      |                          |                                   |  |
| # OVERL                |                                                               | % OVERLAPPING            |                                   |  |
| 0                      |                                                               | 0                        |                                   |  |
|                        | TS AND SIREN - AVERAGE RE                                     |                          | . ,                               |  |
| Station                | EN                                                            |                          | FIRE                              |  |
| Cassie VFD-Elms Static | on 0:16                                                       | 3:06                     | 0:10:25                           |  |
|                        | AVERA                                                         | GE FOR ALL CALLS 0:13:28 |                                   |  |
| LIGH                   | LIGHTS AND SIREN - AVERAGE TURNOUT TIME (Dispatch to Enroute) |                          |                                   |  |
| Station                | EN                                                            | IS                       | FIRE                              |  |
| Cassie VFD-Elms Static | on 0:00                                                       | 0:50                     | 0:01:19                           |  |
|                        | AVERA                                                         | GE FOR ALL CALLS         | 0:00:47                           |  |
| AGE                    | AGENCY                                                        |                          | AVERAGE TIME ON SCENE (MM:SS)     |  |
| Cassie VFD/ B          | Burnet ESD 2                                                  | 122:46                   |                                   |  |