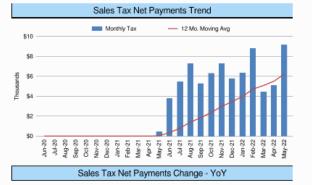

## 12. (AI) Administrative update of the Sales Tax Program for ESD #2 including update on reports and contract with Hdl.

(AD) Commissioner Barclay presented information obtained by HdL on Sales Tax statistics. Commissioner Barclay reported that May's Sales Tax Income was \$9132. The major Sales Tax contributors remain in the Retail Trade sector, but with the increased amount of data, a clearer picture of Tax contributors is becoming shown. Commissioner Barclay reported that there did seem to be some companies that are not on our data as predicted and that with HdL's reports we should be able to make more informed decisions. (Enclosure 11)

#### Burnet Cty. ESD#2 Sales Tax Profit & Loss Detail October 2021 through April 2022

| Date               | Name                    | Amount    | Balance   |
|--------------------|-------------------------|-----------|-----------|
| ncome              |                         |           |           |
| Interest Income    |                         |           |           |
| 10/31/2021         |                         | 0.75      | 0.75      |
| 11/30/2021         |                         | 0.73      | 1.48      |
| 12/31/2021         |                         | 0.91      | 2.39      |
| 01/31/2022         |                         | 0.99      | 3.38      |
| 02/28/2022         |                         | 1.09      | 4.47      |
| 03/31/2022         |                         | 1.32      | 5.79      |
|                    |                         |           |           |
| 04/30/2022         | _                       | 1.39      | 7.18      |
| Total Interest Inc | ome                     | 7.18      | 7.18      |
| Sales Tax Rever    | nue                     |           |           |
| 10/08/2021         | Texas State Comptroller | 6.284.02  | 6.284.02  |
| 11/15/2021         | Texas State Comptroller | 7.245.42  | 13,529.44 |
| 12/10/2021         | Texas State Comptroller | 5,758.16  | 19,287.60 |
| 01/14/2022         | Texas State Comptroller | 6,336.40  | 25,624.00 |
| 02/11/2022         | Texas State Comptroller | 8,783.91  | 34,407.91 |
| 03/11/2022         | Texas State Comptroller |           |           |
|                    |                         | 4,411.32  | 38,819.23 |
| 04/08/2022         | Texas State Comptroller | 5,058.97  | 43,878.20 |
| Total Sales Tax F  | Revenue                 | 43,878.20 | 43,878.20 |
| Total Income       |                         | 43,885.38 | 43,885.38 |
| Expense            |                         |           |           |
| HDL Company        |                         |           |           |
| 02/24/2022         | HDL Company             | 2,500.00  | 2,500.00  |
| Total HDL Comp     | any                     | 2,500.00  | 2,500.00  |
| Sales Tax Electi   | on Expenses             |           |           |
| 10/29/2021         | Burnet County ESD #2    | 1,015.77  | 1,015.77  |
| 10/29/2021         | Burnet County ESD #2    | 816.00    | 1,831.77  |
| 10/29/2021         | Burnet County ESD #2    | 1,000.00  | 2,831.77  |
| 10/29/2021         | Burnet County ESD #2    | 2,500.00  | 5,331.77  |
|                    |                         |           |           |
| 10/29/2021         | void                    | 0.00      | 5,331.77  |
| 12/16/2021         | Burnet County ESD #2    | 3,227.90  | 8,559.67  |
| Total Sales Tax B  | Election Expenses       | 8,559.67  | 8,559.67  |
| Total Expense      | _                       | 11,059.67 | 11,059.67 |
|                    |                         |           |           |

#### Burnet Cty. ESD#2 Sales Tax Profit & Loss Detail October 2021 through April 2022

| Date              | Name                    | Amount    | Balance   |
|-------------------|-------------------------|-----------|-----------|
| ncome             |                         |           |           |
| Interest Incom    | e                       |           |           |
| 10/31/2021        |                         | 0.75      | 0.75      |
| 11/30/2021        |                         | 0.73      | 1.48      |
| 12/31/2021        |                         | 0.91      | 2.39      |
| 01/31/2022        |                         | 0.99      | 3.38      |
| 02/28/2022        |                         | 1.09      | 4.47      |
| 03/31/2022        |                         | 1.32      | 5.79      |
| 04/30/2022        | _                       | 1.39      | 7.18      |
| Total Interest In | come                    | 7.18      | 7.18      |
| Sales Tax Revo    | enue                    |           |           |
| 10/08/2021        | Texas State Comptroller | 6,284.02  | 6,284.02  |
| 11/15/2021        | Texas State Comptroller | 7,245.42  | 13,529.44 |
| 12/10/2021        | Texas State Comptroller | 5,758.16  | 19,287.60 |
| 01/14/2022        | Texas State Comptroller | 6,336.40  | 25,624.00 |
| 02/11/2022        | Texas State Comptroller | 8,783.91  | 34,407.91 |
| 03/11/2022        | Texas State Comptroller | 4,411.32  | 38,819.23 |
| 04/08/2022        | Texas State Comptroller | 5,058.97  | 43,878.20 |
| Total Sales Tax   | Revenue                 | 43,878.20 | 43,878.20 |
| Total Income      |                         | 43,885.38 | 43,885.38 |
| Expense           |                         |           |           |
| HDL Company       |                         |           |           |
| 02/24/2022        | HDL Company             | 2,500.00  | 2,500.00  |
| Total HDL Com     | pany                    | 2,500.00  | 2,500.00  |
| Sales Tax Elec    | tion Expenses           |           |           |
| 10/29/2021        | Burnet County ESD #2    | 1,015.77  | 1,015.77  |
| 10/29/2021        | Burnet County ESD #2    | 816.00    | 1,831.77  |
| 10/29/2021        | Burnet County ESD #2    | 1,000.00  | 2,831.77  |
| 10/29/2021        | Burnet County ESD #2    | 2,500.00  | 5,331.77  |
| 10/29/2021        | void                    | 0.00      | 5,331.77  |
| 12/16/2021        | Burnet County ESD #2    | 3,227.90  | 8,559.67  |
| Total Sales Tax   | Election Expenses       | 8,559.67  | 8,559.67  |
| lotal Expense     | _                       | 11,059.67 | 11,059.67 |
| Income            |                         | 32,825.71 | 32,825.71 |