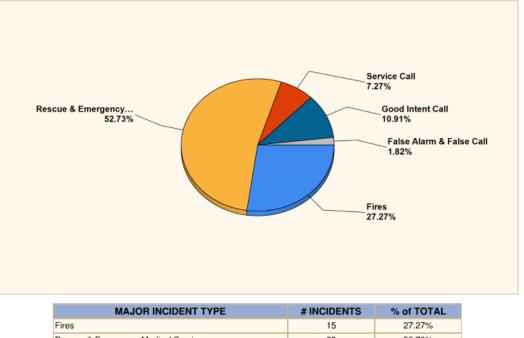

pparatus transported. # Patient Transports = All patients transported by EMS. # Patient Contacts = # of PCR contacted by apparatus. This report now returns both NEMSIS 2 & 3 data as appropriate. For overlapping calls that span over multiple days, total per month will not equal Total count for year.



Minutes BCESD #2 May 26, 2022 Page **26** of **51** 

Burnet, TX

Total

This report was generated on 5/20/2022 3:03:06 PM



#### Major Incident Types by Month for Date Range Start Date: 04/01/2022 | End Date: 04/30/2022



12

12

Only REVIEWED incidents included



Minutes BCESD #2 May 26, 2022 Page 27 of 51

Burnet, TX

This report was generated on 5/20/2022 3:04:03 PM



Breakdown by Major Incident Types for Date Range

Zone(s): All Zones | Start Date: 01/01/2022 | End Date: 04/30/2022



| 1 1103                             | 15 | 21.21/0 |
|------------------------------------|----|---------|
| Rescue & Emergency Medical Service | 29 | 52.73%  |
| Service Call                       | 4  | 7.27%   |
| Good Intent Call                   | 6  | 10.91%  |
| False Alarm & False Call           | 1  | 1.82%   |
| TOTAL                              | 55 | 100%    |

Only REVIEWED and/or LOCKED IMPORTED incidents are included. Summary results for a major incident type are not displayed if the count is zero.



Minutes BCESD #2 May 26, 2022 Page 28 of 51

| Detailed Breakdown by Incident Type                    |             |            |  |
|--------------------------------------------------------|-------------|------------|--|
| INCIDENT TYPE