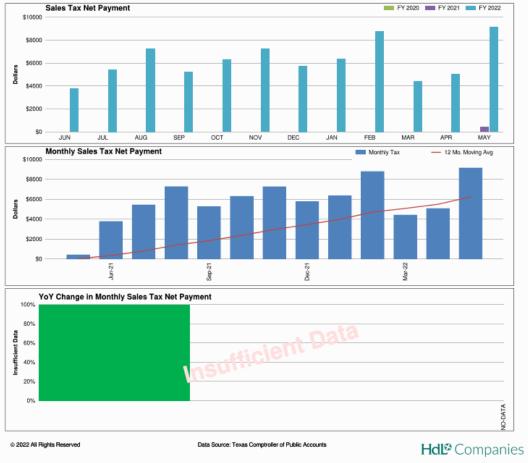

## 12. (AI) Administrative update of the Sales Tax Program for ESD #2 including update on reports and contract with Hdl.

(AD) Commissioner Barclay presented information obtained by HdL on Sales Tax statistics. Commissioner Barclay reported that May's Sales Tax Income was \$9132. The major Sales Tax contributors remain in the Retail Trade sector, but with the increased amount of data, a clearer picture of Tax contributors is becoming shown. Commissioner Barclay reported that there did seem to be some companies that are not on our data as predicted and that with HdL's reports we should be able to make more informed decisions. (Enclosure 11)

#### Burnet Cty. ESD#2 Sales Tax Profit & Loss Detail October 2021 through April 2022

| Date               | Name                    | Amount    | Balance   |
|--------------------|-------------------------|-----------|-----------|
| ncome              |                         |           |           |
| Interest Income    |                         |           |           |
| 10/31/2021         |                         | 0.75      | 0.75      |
| 11/30/2021         |                         | 0.73      | 1.48      |
| 12/31/2021         |                         | 0.91      | 2.39      |
| 01/31/2022         |                         | 0.99      | 3.38      |
| 02/28/2022         |                         | 1.09      | 4.47      |
| 03/31/2022         |                         | 1.32      | 5.79      |
|                    |                         |           |           |
| 04/30/2022         | _                       | 1.39      | 7.18      |
| Total Interest Inc | ome                     | 7.18      | 7.18      |
| Sales Tax Rever    | nue                     |           |           |
| 10/08/2021         | Texas State Comptroller | 6.284.02  | 6.284.02  |
| 11/15/2021         | Texas State Comptroller | 7.245.42  | 13,529.44 |
| 12/10/2021         | Texas State Comptroller | 5,758.16  | 19,287.60 |
| 01/14/2022         | Texas State Comptroller | 6,336.40  | 25,624.00 |
| 02/11/2022         | Texas State Comptroller | 8,783.91  | 34,407.91 |
| 03/11/2022         | Texas State Comptroller |           |           |
|                    |                         | 4,411.32  | 38,819.23 |
| 04/08/2022         | Texas State Comptroller | 5,058.97  | 43,878.20 |
| Total Sales Tax F  | Revenue                 | 43,878.20 | 43,878.20 |
| Total Income       |                         | 43,885.38 | 43,885.38 |
| Expense            |                         |           |           |
| HDL Company        |                         |           |           |
| 02/24/2022         | HDL Company             | 2,500.00  | 2,500.00  |
| Total HDL Comp     | any                     | 2,500.00  | 2,500.00  |
| Sales Tax Electi   | on Expenses             |           |           |
| 10/29/2021         | Burnet County ESD #2    | 1,015.77  | 1,015.77  |
| 10/29/2021         | Burnet County ESD #2    | 816.00    | 1,831.77  |
| 10/29/2021         | Burnet County ESD #2    | 1,000.00  | 2,831.77  |
| 10/29/2021         | Burnet County ESD #2    | 2,500.00  | 5,331.77  |
|                    |                         |           |           |
| 10/29/2021         | void                    | 0.00      | 5,331.77  |
| 12/16/2021         | Burnet County ESD #2    | 3,227.90  | 8,559.67  |
| Total Sales Tax B  | Election Expenses       | 8,559.67  | 8,559.67  |
| Total Expense      | _                       | 11,059.67 | 11,059.67 |
|                    |                         |           |           |

#### Burnet Cty. ESD#2 Sales Tax Profit & Loss Detail October 2021 through April 2022

| Date              | Name                    | Amount    | Balance   |
|-------------------|-------------------------|-----------|-----------|
| ncome             |                         |           |           |
| Interest Incom    | e                       |           |           |
| 10/31/2021        |                         | 0.75      | 0.75      |
| 11/30/2021        |                         | 0.73      | 1.48      |
| 12/31/2021        |                         | 0.91      | 2.39      |
| 01/31/2022        |                         | 0.99      | 3.38      |
| 02/28/2022        |                         | 1.09      | 4.47      |
| 03/31/2022        |                         | 1.32      | 5.79      |
| 04/30/2022        | _                       | 1.39      | 7.18      |
| Total Interest In | come                    | 7.18      | 7.18      |
| Sales Tax Revo    | enue                    |           |           |
| 10/08/2021        | Texas State Comptroller | 6,284.02  | 6,284.02  |
| 11/15/2021        | Texas State Comptroller | 7,245.42  | 13,529.44 |
| 12/10/2021        | Texas State Comptroller | 5,758.16  | 19,287.60 |
| 01/14/2022        | Texas State Comptroller | 6,336.40  | 25,624.00 |
| 02/11/2022        | Texas State Comptroller | 8,783.91  | 34,407.91 |
| 03/11/2022        | Texas State Comptroller | 4,411.32  | 38,819.23 |
| 04/08/2022        | Texas State Comptroller | 5,058.97  | 43,878.20 |
| Total Sales Tax   | Revenue                 | 43,878.20 | 43,878.20 |
| Total Income      |                         | 43,885.38 | 43,885.38 |
| Expense           |                         |           |           |
| HDL Company       |                         |           |           |
| 02/24/2022        | HDL Company             | 2,500.00  | 2,500.00  |
| Total HDL Com     | pany                    | 2,500.00  | 2,500.00  |
| Sales Tax Elec    | tion Expenses           |           |           |
| 10/29/2021        | Burnet County ESD #2    | 1,015.77  | 1,015.77  |
| 10/29/2021        | Burnet County ESD #2    | 816.00    | 1,831.77  |
| 10/29/2021        | Burnet County ESD #2    | 1,000.00  | 2,831.77  |
| 10/29/2021        | Burnet County ESD #2    | 2,500.00  | 5,331.77  |
| 10/29/2021        | void                    | 0.00      | 5,331.77  |
| 12/16/2021        | Burnet County ESD #2    | 3,227.90  | 8,559.67  |
| Total Sales Tax   | Election Expenses       | 8,559.67  | 8,559.67  |
| lotal Expense     | _                       | 11,059.67 | 11,059.67 |
| Income            |                         | 32,825.71 | 32,825.71 |