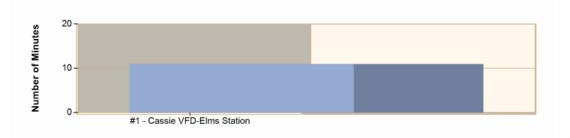

#### Incident Statistics

Zone(s): All Zones | Start Date: 04/01/2022 | End Date: 04/30/2022

| INCIDENT COUNT         |                                                               |                          |                                   |  |
|------------------------|---------------------------------------------------------------|--------------------------|-----------------------------------|--|
| INCIDENT TYPE          |                                                               | # INCIDENTS              |                                   |  |
| EN                     | EMS                                                           |                          | 8                                 |  |
| FIF                    | RE                                                            |                          | 4                                 |  |
| ТОТ                    |                                                               |                          | 12                                |  |
|                        | TOTAL TRANSPO                                                 | ORTS (N2 and N3)         |                                   |  |
| APPARATUS              | # of APPARATUS<br>TRANSPORTS                                  | # of PATIENT TRANSPOR    | TS TOTAL # of PATIENT<br>CONTACTS |  |
| C-60                   | 0                                                             | 0                        | 4                                 |  |
| TOTAL                  | 0                                                             | 0                        | 4                                 |  |
| PRE-INCIDE             | ENT VALUE                                                     | L                        | OSSES                             |  |
| \$5,000,               | 000.00                                                        | \$5,0                    | 00,000.00                         |  |
|                        | CO CH                                                         | IECKS                    |                                   |  |
| ТОТ                    | TAL                                                           |                          |                                   |  |
|                        | MUTUAL AID                                                    |                          |                                   |  |
|                        | Aid Type                                                      |                          | Total                             |  |
|                        | Aid Given                                                     |                          | 2                                 |  |
| Aid Re                 |                                                               |                          | 2                                 |  |
|                        | OVERLAPP                                                      |                          |                                   |  |
| # OVERL                |                                                               | % OVERLAPPING            |                                   |  |
| 0                      |                                                               | 0                        |                                   |  |
|                        | TS AND SIREN - AVERAGE RE                                     |                          | . ,                               |  |
| Station                | EN                                                            |                          | FIRE                              |  |
| Cassie VFD-Elms Static | on 0:16                                                       | 3:06                     | 0:10:25                           |  |
|                        | AVERA                                                         | GE FOR ALL CALLS 0:13:28 |                                   |  |
| LIGH                   | LIGHTS AND SIREN - AVERAGE TURNOUT TIME (Dispatch to Enroute) |                          |                                   |  |
| Station                | EN                                                            | IS                       | FIRE                              |  |
| Cassie VFD-Elms Static | on 0:00                                                       | 0:50                     | 0:01:19                           |  |
|                        | AVERA                                                         | GE FOR ALL CALLS         | 0:00:47                           |  |
| AGE                    | AGENCY                                                        |                          | AVERAGE TIME ON SCENE (MM:SS)     |  |
| Cassie VFD/ B          | Burnet ESD 2                                                  | 122:46                   |                                   |  |

Only Reviewed Incidents included. EMS for Incident counts includes only 300 to 399 Incident Types. All other incident types are counted as FIRE. CO Checks only includes Incident Types: 424, 736 and 734. # Apparatus Transports = # of incidents where apparatus transported. # Patient Transports = All patients transported by EMS. # Patient Contacts = # of PCR contacted by apparatus. This report now returns both NEMSIS 2 & 3 data as appropriate. For overlapping calls that span over multiple days, total per month will not equal Total count for year.