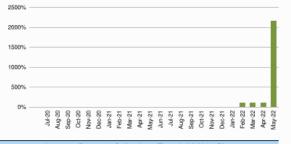

## 12. (AI) Administrative update of the Sales Tax Program for ESD #2 including update on reports and contract with Hdl.

(AD) Commissioner Barclay presented information obtained by HdL on Sales Tax statistics. Commissioner Barclay reported that May's Sales Tax Income was \$9132. The major Sales Tax contributors remain in the Retail Trade sector, but with the increased amount of data, a clearer picture of Tax contributors is becoming shown. Commissioner Barclay reported that there did seem to be some companies that are not on our data as predicted and that with HdL's reports we should be able to make more informed decisions. (Enclosure 11)