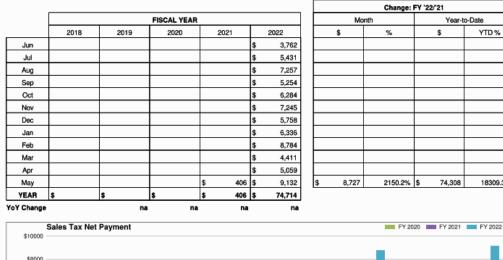

## 12. (AI) Administrative update of the Sales Tax Program for ESD #2 including update on reports and contract with Hdl.

(AD) Commissioner Barclay presented information obtained by HdL on Sales Tax statistics. Commissioner Barclay reported that May's Sales Tax Income was \$9132. The major Sales Tax contributors remain in the Retail Trade sector, but with the increased amount of data, a clearer picture of Tax contributors is becoming shown. Commissioner Barclay reported that there did seem to be some companies that are not on our data as predicted and that with HdL's reports we should be able to make more informed decisions. (Enclosure 11)

#### Burnet Cty. ESD#2 Sales Tax Profit & Loss Detail October 2021 through April 2022

| Date               | Name                    | Amount    | Balance   |
|--------------------|-------------------------|-----------|-----------|
| ncome              |                         |           |           |
| Interest Income    |                         |           |           |
| 10/31/2021         |                         | 0.75      | 0.75      |
| 11/30/2021         |                         | 0.73      | 1.48      |
| 12/31/2021         |                         | 0.91      | 2.39      |
| 01/31/2022         |                         | 0.99      | 3.38      |
| 02/28/2022         |                         | 1.09      | 4.47      |
| 03/31/2022         |                         | 1.32      | 5.79      |
|                    |                         |           |           |
| 04/30/2022         | _                       | 1.39      | 7.18      |
| Total Interest Inc | ome                     | 7.18      | 7.18      |
| Sales Tax Rever    | nue                     |           |           |
| 10/08/2021         | Texas State Comptroller | 6.284.02  | 6.284.02  |
| 11/15/2021         | Texas State Comptroller | 7.245.42  | 13,529.44 |
| 12/10/2021         | Texas State Comptroller | 5,758.16  | 19,287.60 |
| 01/14/2022         | Texas State Comptroller | 6,336.40  | 25,624.00 |
| 02/11/2022         | Texas State Comptroller | 8,783.91  | 34,407.91 |
| 03/11/2022         | Texas State Comptroller |           |           |
|                    |                         | 4,411.32  | 38,819.23 |
| 04/08/2022         | Texas State Comptroller | 5,058.97  | 43,878.20 |
| Total Sales Tax F  | Revenue                 | 43,878.20 | 43,878.20 |
| Total Income       |                         | 43,885.38 | 43,885.38 |
| Expense            |                         |           |           |
| HDL Company        |                         |           |           |
| 02/24/2022         | HDL Company             | 2,500.00  | 2,500.00  |
| Total HDL Comp     | any                     | 2,500.00  | 2,500.00  |
| Sales Tax Electi   | on Expenses             |           |           |
| 10/29/2021         | Burnet County ESD #2    | 1,015.77  | 1,015.77  |
| 10/29/2021         | Burnet County ESD #2    | 816.00    | 1,831.77  |
| 10/29/2021         | Burnet County ESD #2    | 1,000.00  | 2,831.77  |
| 10/29/2021         | Burnet County ESD #2    | 2,500.00  | 5,331.77  |
|                    |                         |           |           |
| 10/29/2021         | void                    | 0.00      | 5,331.77  |
| 12/16/2021         | Burnet County ESD #2    | 3,227.90  | 8,559.67  |
| Total Sales Tax B  | Election Expenses       | 8,559.67  | 8,559.67  |
| Total Expense      | _                       | 11,059.67 | 11,059.67 |
|                    |                         |           |           |

#### Burnet Cty. ESD#2 Sales Tax Profit & Loss Detail October 2021 through April 2022

| Date              | Name                    | Amount    | Balance   |
|-------------------|-------------------------|-----------|-----------|
| ncome             |                         |           |           |
| Interest Incom    | e                       |           |           |
| 10/31/2021        |                         | 0.75      | 0.75      |
| 11/30/2021        |                         | 0.73      | 1.48      |
| 12/31/2021        |                         | 0.91      | 2.39      |
| 01/31/2022        |                         | 0.99      | 3.38      |
| 02/28/2022        |                         | 1.09      | 4.47      |
| 03/31/2022        |                         | 1.32      | 5.79      |
| 04/30/2022        | _                       | 1.39      | 7.18      |
| Total Interest In | come                    | 7.18      | 7.18      |
| Sales Tax Revo    | enue                    |           |           |
| 10/08/2021        | Texas State Comptroller | 6,284.02  | 6,284.02  |
| 11/15/2021        | Texas State Comptroller | 7,245.42  | 13,529.44 |
| 12/10/2021        | Texas State Comptroller | 5,758.16  | 19,287.60 |
| 01/14/2022        | Texas State Comptroller | 6,336.40  | 25,624.00 |
| 02/11/2022        | Texas State Comptroller | 8,783.91  | 34,407.91 |
| 03/11/2022        | Texas State Comptroller | 4,411.32  | 38,819.23 |
| 04/08/2022        | Texas State Comptroller | 5,058.97  | 43,878.20 |
| Total Sales Tax   | Revenue                 | 43,878.20 | 43,878.20 |
| Total Income      |                         | 43,885.38 | 43,885.38 |
| Expense           |                         |           |           |
| HDL Company       |                         |           |           |
| 02/24/2022        | HDL Company             | 2,500.00  | 2,500.00  |
| Total HDL Com     | pany                    | 2,500.00  | 2,500.00  |
| Sales Tax Elec    | tion Expenses           |           |           |
| 10/29/2021        | Burnet County ESD #2    | 1,015.77  | 1,015.77  |
| 10/29/2021        | Burnet County ESD #2    | 816.00    | 1,831.77  |
| 10/29/2021        | Burnet County ESD #2    | 1,000.00  | 2,831.77  |
| 10/29/2021        | Burnet County ESD #2    | 2,500.00  | 5,331.77  |
| 10/29/2021        | void                    | 0.00      | 5,331.77  |
| 12/16/2021        | Burnet County ESD #2    | 3,227.90  | 8,559.67  |
| Total Sales Tax   | Election Expenses       | 8,559.67  | 8,559.67  |
| lotal Expense     | _                       | 11,059.67 | 11,059.67 |
| Income            |                         | 32,825.71 | 32,825.71 |