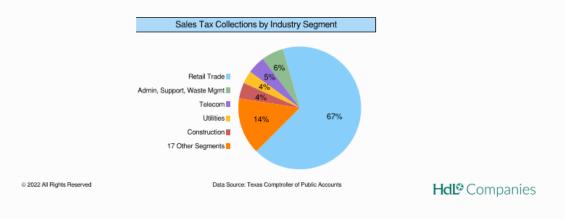

## 12. (AI) Administrative update of the Sales Tax Program for ESD #2 including update on reports and contract with Hdl.

(AD) Commissioner Barclay presented information obtained by HdL on Sales Tax statistics. Commissioner Barclay reported that May's Sales Tax Income was \$9132. The major Sales Tax contributors remain in the Retail Trade sector, but with the increased amount of data, a clearer picture of Tax contributors is becoming shown. Commissioner Barclay reported that there did seem to be some companies that are not on our data as predicted and that with HdL's reports we should be able to make more informed decisions. (Enclosure 11)