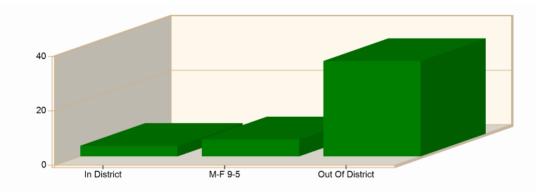

#### 10. (AI) Report from the Cassie Volunteer Fire Department.

- A. Report of VFD Chief Curtis
  - 1. Number of calls.
  - 2. Training, etc.
  - 3. Other department activity or concerns.
- **B.** Cassie VFD Financial Report
- C. Discussion and/or approval of Capital Expenditures for Cassie VFD, if applicable.
- A. (AD) Chief Curtis reported on CVFD activity for the month of April. CVFD responded to 12 calls 8 EMS/4 Fire. Mutual Aid 2 given, 2 received. Average response time for April was 10.56; In-District calls 3.84, M-F 6.20, and Out-of-District is 35.02. Average personnel per call for April was 4.7. There were no overlapping calls. This month there was a \$5 Million structure loss at a munitions plant explosion. This incident involved multiple agencies including local, State, and Federal. Total time on this call was just less than 24 hours. (Enclosure 7)

#### Incident Statistics

Zone(s): All Zones | Start Date: 04/01/2022 | End Date: 04/30/2022

| INCIDENT COUNT         |                                                               |                          |                                   |  |
|------------------------|---------------------------------------------------------------|--------------------------|-----------------------------------|--|
| INCIDENT TYPE          |                                                               | # INCIDENTS              |                                   |  |
| EN                     | EMS                                                           |                          | 8                                 |  |
| FIF                    | RE                                                            |                          | 4                                 |  |
| ТОТ                    |                                                               |                          | 12                                |  |
|                        | TOTAL TRANSPO                                                 | ORTS (N2 and N3)         |                                   |  |
| APPARATUS              | # of APPARATUS<br>TRANSPORTS                                  | # of PATIENT TRANSPOR    | TS TOTAL # of PATIENT<br>CONTACTS |  |
| C-60                   | 0                                                             | 0                        | 4                                 |  |
| TOTAL                  | 0                                                             | 0                        | 4                                 |  |
| PRE-INCIDE             | ENT VALUE                                                     | L                        | OSSES                             |  |
| \$5,000,               | 000.00                                                        | \$5,0                    | 00,000.00                         |  |
|                        | CO CH                                                         | IECKS                    |                                   |  |
| ТОТ                    | TAL                                                           |                          |                                   |  |
|                        | MUTUAL AID                                                    |                          |                                   |  |
|                        | Aid Type                                                      |                          | Total                             |  |
|                        | Aid Given                                                     |                          | 2                                 |  |
| Aid Re                 |                                                               |                          | 2                                 |  |
|                        | OVERLAPP                                                      |                          |                                   |  |
| # OVERL                |                                                               | % OVERLAPPING            |                                   |  |
| 0                      |                                                               | 0                        |                                   |  |
|                        | TS AND SIREN - AVERAGE RE                                     |                          | . ,                               |  |
| Station                | EN                                                            |                          | FIRE                              |  |
| Cassie VFD-Elms Static | on 0:16                                                       | 3:06                     | 0:10:25                           |  |
|                        | AVERA                                                         | GE FOR ALL CALLS 0:13:28 |                                   |  |
| LIGH                   | LIGHTS AND SIREN - AVERAGE TURNOUT TIME (Dispatch to Enroute) |                          |                                   |  |
| Station                | EN                                                            | IS                       | FIRE                              |  |
| Cassie VFD-Elms Static | on 0:00                                                       | 0:50                     | 0:01:19                           |  |
|                        | AVERA                                                         | GE FOR ALL CALLS         | 0:00:47                           |  |
| AGE                    | AGENCY                                                        |                          | AVERAGE TIME ON SCENE (MM:SS)     |  |
| Cassie VFD/ B          | Burnet ESD 2                                                  | 122:46                   |                                   |  |