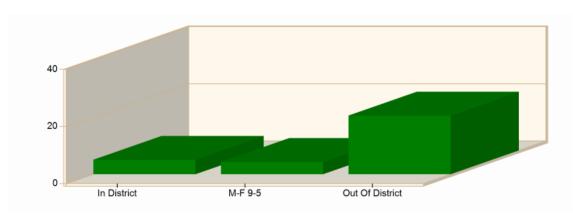

#### Incident Average Response Time per Shift for Date Range

Start Date: 01/01/2022 | End Date: 10/31/2022

| SHIFT           | AVERAGE RESPONSE TIME (min)<br>(Dispatch to Arrived) | CALLS |
|-----------------|------------------------------------------------------|-------|
| In District     | 5.00                                                 | 66    |
| M-F 9-5         | 4.25                                                 | 32    |
| Out Of District | 20.48                                                | 36    |
|                 | Total Number of Calls:                               | 134   |