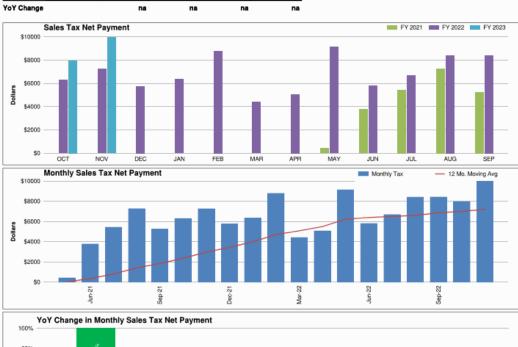

# 14. (AI) Administrative update of the Sales Tax Program for ESD #2 including update on reports from Hdl

(AD) Commissioner Barclay presented information obtained by HdL on Sales Tax statistics. Commissioner Barclay reported that November Sales Tax Income was \$9955; this reflected a 37.4% increase from November 2021. The major Sales Tax contributors remain in the Retail Trade sector and the top contributors stable. Commissioner Barclay reported that for all of the local entities that collect Sales Tax, the amounts continue to be increased Year-to-Year. She stated that HdL is still working with the Comptroller's Office on the businesses that were identified not reporting sales in the District. (Enclosure 7)