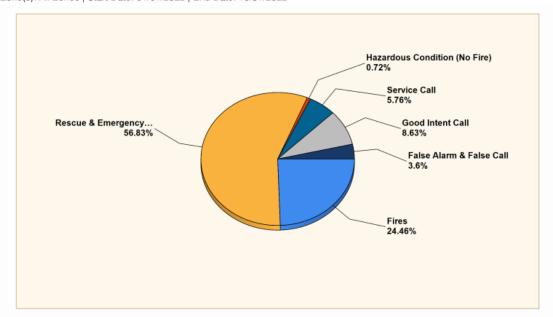

#### Breakdown by Major Incident Types for Date Range

Zone(s): All Zones | Start Date: 01/01/2022 | End Date: 10/31/2022

| MAJOR INCIDENT TYPE                | # INCIDENTS | % of TOTAL |
|------------------------------------|-------------|------------|
| Fires                              | 34          | 24.46%     |
| Rescue & Emergency Medical Service | 79          | 56.83%     |
| Hazardous Condition (No Fire)      | 1           | 0.72%      |
| Service Call                       | 8           | 5.76%      |
| Good Intent Call                   | 12          | 8.63%      |
| False Alarm & False Call           | 5           | 3.6%       |
| TOTAL                              | 139         | 100%       |