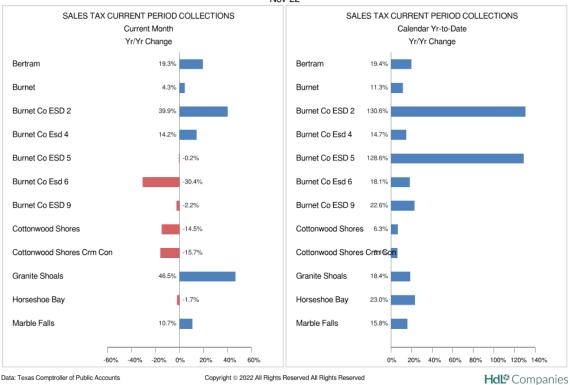

# 14. (AI) Administrative update of the Sales Tax Program for ESD #2 including update on reports from Hdl

(AD) Commissioner Barclay presented information obtained by HdL on Sales Tax statistics. Commissioner Barclay reported that November Sales Tax Income was \$9955; this reflected a 37.4% increase from November 2021. The major Sales Tax contributors remain in the Retail Trade sector and the top contributors stable. Commissioner Barclay reported that for all of the local entities that collect Sales Tax, the amounts continue to be increased Year-to-Year. She stated that HdL is still working with the Comptroller's Office on the businesses that were identified not reporting sales in the District. (Enclosure 7)