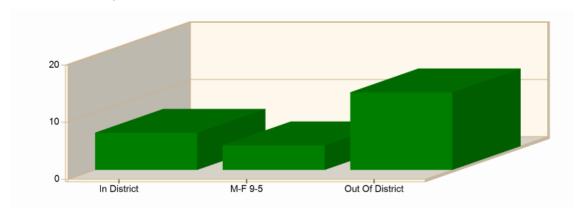

#### Incident Average Response Time per Shift for Date Range

Start Date: 10/01/2022 | End Date: 10/31/2022

| SHIFT           | AVERAGE RESPONSE TIME (min)<br>(Dispatch to Arrived) | CALLS |
|-----------------|------------------------------------------------------|-------|
| In District     | 6.49                                                 | 6     |
| M-F 9-5         | 4.29                                                 | 6     |
| Out Of District | 13.56                                                | 2     |
|                 | Total Number of Calls:                               | 14    |