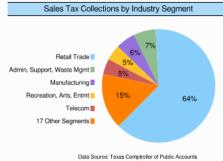

# 14. (AI) Administrative update of the Sales Tax Program for ESD #2 including update on reports from Hdl

(AD) Commissioner Barclay presented information obtained by HdL on Sales Tax statistics. Commissioner Barclay reported that November Sales Tax Income was \$9955; this reflected a 37.4% increase from November 2021. The major Sales Tax contributors remain in the Retail Trade sector and the top contributors stable. Commissioner Barclay reported that for all of the local entities that collect Sales Tax, the amounts continue to be increased Year-to-Year. She stated that HdL is still working with the Comptroller's Office on the businesses that were identified not reporting sales in the District. (Enclosure 7)