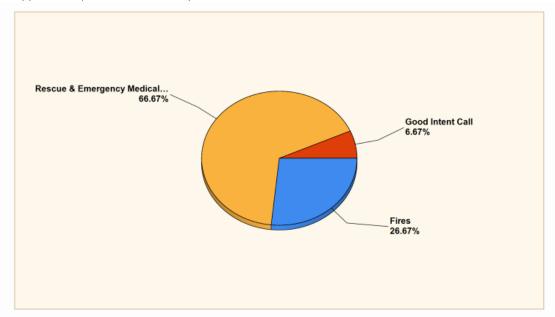

#### Breakdown by Major Incident Types for Date Range

Zone(s): All Zones | Start Date: 10/01/2022 | End Date: 10/31/2022

| MAJOR INCIDENT TYPE                | # INCIDENTS | % of TOTAL |
|------------------------------------|-------------|------------|
| Fires                              | 4           | 26.67%     |
| Rescue & Emergency Medical Service | 10          | 66.67%     |
| Good Intent Call                   | 1           | 6.67%      |
| TOTAL                              | 15          | 100%       |