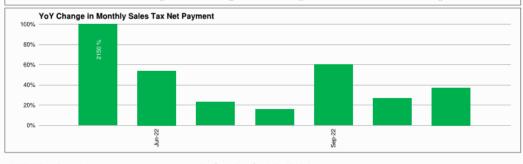

# 14. (AI) Administrative update of the Sales Tax Program for ESD #2 including update on reports from Hdl

(AD) Commissioner Barclay presented information obtained by HdL on Sales Tax statistics. Commissioner Barclay reported that November Sales Tax Income was \$9955; this reflected a 37.4% increase from November 2021. The major Sales Tax contributors remain in the Retail Trade sector and the top contributors stable. Commissioner Barclay reported that for all of the local entities that collect Sales Tax, the amounts continue to be increased Year-to-Year. She stated that HdL is still working with the Comptroller's Office on the businesses that were identified not reporting sales in the District. (Enclosure 7)