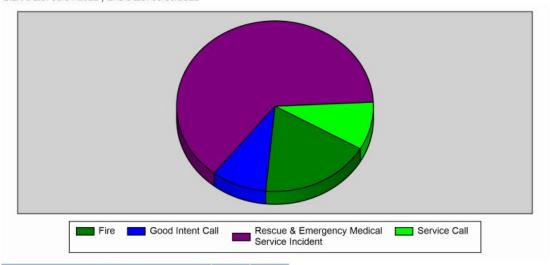

### 11. (AI) Report from the Cassie Volunteer Fire Department.

- A. Report of VFD
  - 1. Number of calls.
  - 2. Training, etc.
  - 3. Other department activity or concerns.
- **B.** Cassie VFD Financial Report
- C. Discussion and/or approval of Capital Expenditures for Cassie VFD, if applicable
- A. (AD) Chief Curtis reported on CVFD activity for the month of September. CVFD responded to 11 calls 7 EMS/4 Fire. Mutual Aid 3 given, 1 received.

  Average response time for September was 11.25; In-District calls 4.85, M-F 6.16, and Out-of-District is 17.33. Average personnel per call for September was 4.5. (Enclosure 4)

Chief Curtis reported that CVFD was notified by the Texas Forest Service that they had been awarded a Fire and Rescue Grant for \$20,000.