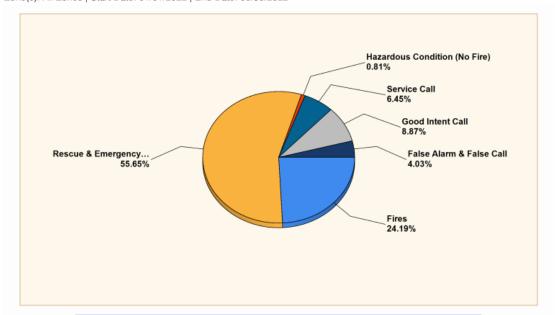

### 11. (AI) Report from the Cassie Volunteer Fire Department.

- A. Report of VFD
  - 1. Number of calls.
  - 2. Training, etc.
  - 3. Other department activity or concerns.
- **B.** Cassie VFD Financial Report
- C. Discussion and/or approval of Capital Expenditures for Cassie VFD, if applicable
- A. (AD) Chief Curtis reported on CVFD activity for the month of September. CVFD responded to 11 calls 7 EMS/4 Fire. Mutual Aid 3 given, 1 received.

  Average response time for September was 11.25; In-District calls 4.85, M-F 6.16, and Out-of-District is 17.33. Average personnel per call for September was 4.5. (Enclosure 4)

Chief Curtis reported that CVFD was notified by the Texas Forest Service that they had been awarded a Fire and Rescue Grant for \$20,000.