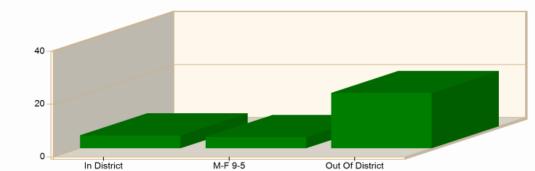

  Average response time for September was 11.25; In-District calls 4.85, M-F 6.16, and Out-of-District is 17.33. Average personnel per call for September was 4.5. (Enclosure 4)

Chief Curtis reported that CVFD was notified by the Texas Forest Service that they had been awarded a Fire and Rescue Grant for \$20,000.