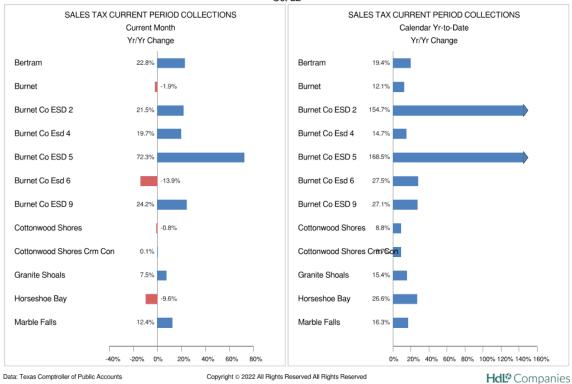

### 13. (AI) Administrative update of the Sales Tax Program for ESD #2 including update on reports from Hdl.

(AD) Commissioner Barclay presented information obtained by HdL on Sales Tax statistics. Commissioner Barclay reported that October Sales Tax Income was \$7965; this reflected a 26.8% increase from October 2021. The major Sales Tax contributors remain in the Retail Trade sector and the top contributors stable. Commissioner Barclay reported that there remained some known business that are not reflecting on the report and that she is actively pursuing these contacts. Additionally, HdL is assisting in contacting and following up on known businesses that have been contacted but have not responded. HdL has realigned the data to match our FY. There was discussion related to creating a notification to vendors, perhaps creating an Ordinance for notifications; Commissioner Barclay will follow up on the feasibility of creating an Ordinance. (Enclosure 7)