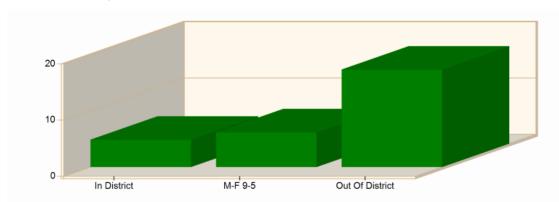

  Average response time for September was 11.25; In-District calls 4.85, M-F 6.16, and Out-of-District is 17.33. Average personnel per call for September was 4.5. (Enclosure 4)

Chief Curtis reported that CVFD was notified by the Texas Forest Service that they had been awarded a Fire and Rescue Grant for \$20,000.