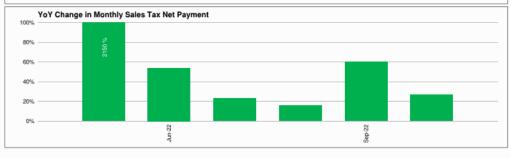

### 13. (AI) Administrative update of the Sales Tax Program for ESD #2 including update on reports from Hdl.

(AD) Commissioner Barclay presented information obtained by HdL on Sales Tax statistics. Commissioner Barclay reported that October Sales Tax Income was \$7965; this reflected a 26.8% increase from October 2021. The major Sales Tax contributors remain in the Retail Trade sector and the top contributors stable. Commissioner Barclay reported that there remained some known business that are not reflecting on the report and that she is actively pursuing these contacts. Additionally, HdL is assisting in contacting and following up on known businesses that have been contacted but have not responded. HdL has realigned the data to match our FY. There was discussion related to creating a notification to vendors, perhaps creating an Ordinance for notifications; Commissioner Barclay will follow up on the feasibility of creating an Ordinance. (Enclosure 7)