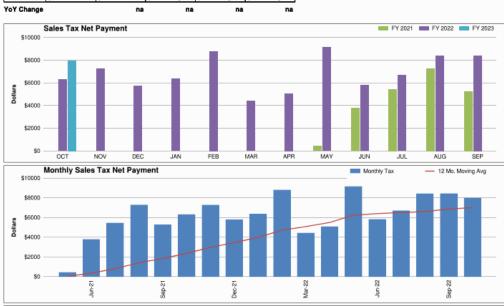

### 13. (AI) Administrative update of the Sales Tax Program for ESD #2 including update on reports from Hdl.

(AD) Commissioner Barclay presented information obtained by HdL on Sales Tax statistics. Commissioner Barclay reported that October Sales Tax Income was \$7965; this reflected a 26.8% increase from October 2021. The major Sales Tax contributors remain in the Retail Trade sector and the top contributors stable. Commissioner Barclay reported that there remained some known business that are not reflecting on the report and that she is actively pursuing these contacts. Additionally, HdL is assisting in contacting and following up on known businesses that have been contacted but have not responded. HdL has realigned the data to match our FY. There was discussion related to creating a notification to vendors, perhaps creating an Ordinance for notifications; Commissioner Barclay will follow up on the feasibility of creating an Ordinance. (Enclosure 7)