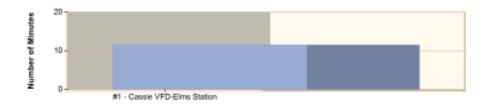

Average Response Time per Station for Date Range Start Date: 09/01/2021 | End Date: 09/30/2021

| STATION                      | AVERAGE RESPONSE<br>MM:SS<br>(Dispatch to Arrived) |
|------------------------------|----------------------------------------------------|
| #1 - Cassie VFD-Elms Station | 11:31                                              |

### Average Response Time per Station for Date Range

Start Date: 01/01/2021 | End Date: 09/30/2021

| STATION                      | AVERAGE RESPONSE<br>MM:SS<br>(Dispatch to Arrived) |
|------------------------------|----------------------------------------------------|
| #1 - Cassie VFD-Elms Station | 11:14                                              |

AVERAGE RESPONSE TIME calculated from the average time difference between DISPATCH and ARRIVED times on Basic Info 4. Only REVIEWED incidents included.

Minutes BCESD #2 October 28, 2021 Page **15** of **44** 