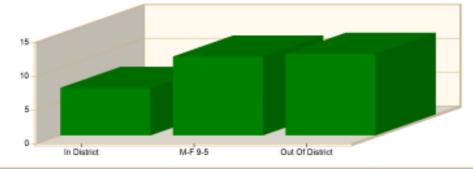

This report was generated on 10/21/2021 4:13:11 PM

Incident Average Response Time per Shift for Date Range Start Date: 09/01/2021 | End Date: 09/30/2021

| SHIFT           | AVERAGE RESPONSE TIME (min)<br>(Dispatch to Arrived) | CALLS |
|-----------------|------------------------------------------------------|-------|
| In District     | 7.03                                                 | 6     |
| M-F 9-5         | 11.67                                                | 1     |
| Out Of District | 12.08                                                | 5     |
|                 | Total Number of Calls:                               | 12    |