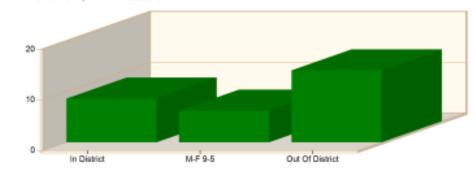

Incident Average Response Time per Shift for Date Range Start Date: 01/01/2021 | End Date: 09/30/2021

| SHIFT                                                                                                                         | AVERAGE RESPONSE TIME (min)<br>(Dispatch to Arrived)    | CALLS |
|-------------------------------------------------------------------------------------------------------------------------------|---------------------------------------------------------|-------|
| In District                                                                                                                   | 8.60                                                    | 47    |
| M-F 9-5                                                                                                                       | 6.22                                                    | 24    |
| Out Of District                                                                                                               | 14.18                                                   | 39    |
|                                                                                                                               | Total Number of Calls:                                  | 110   |
| Incident Average Response Time calculated from Di<br>Reviewed incidents are included. Incidents that are (<br>incident count. | the Emergencymporting.com<br>Doc it: 50<br>Page #1 of 1 |       |