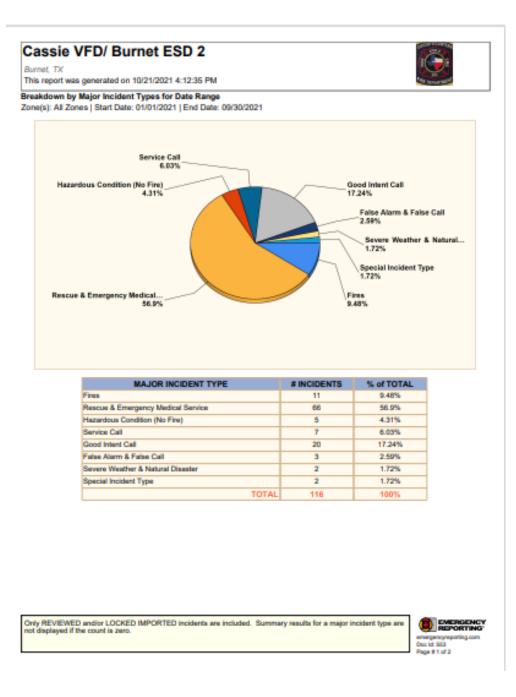

### Incident Statistics

Zone(s): All Zones | Start Date: 01/01/2021 | End Date: 09/30/2021

| INCIDENT COUNT          |                                                               |                   |            |                                |  |
|-------------------------|---------------------------------------------------------------|-------------------|------------|--------------------------------|--|
| INCIDENT                | INCIDENT TYPE # INCIDENTS                                     |                   |            |                                |  |
| EMS                     | EMS 66                                                        |                   | 3          |                                |  |
| FIRE                    |                                                               |                   | 50         | )                              |  |
| TOTAL                   |                                                               |                   | 11         | 6                              |  |
|                         | TOTAL TRANSPO                                                 | ORTS (N2 and N3)  |            |                                |  |
| APPARATUS               | # of APPARATUS<br>TRANSPORTS                                  | # of PATIENT TRAN | SPORTS     | TOTAL # of PATIENT<br>CONTACTS |  |
| 4490                    | 0                                                             | Û                 |            | 1                              |  |
| C-60                    | Û                                                             | 0                 |            | 18                             |  |
| TOTAL                   | 0                                                             | 0                 |            | 19                             |  |
| PRE-INCIDEN             | T VALUE                                                       |                   | LOS        | SES                            |  |
| \$0.00                  |                                                               |                   | \$0.       | 00                             |  |
|                         | CO CH                                                         | IECK8             |            |                                |  |
| 424 - Carbon mono       |                                                               |                   | 1          |                                |  |
| TOTAL                   | L                                                             |                   | 1          |                                |  |
|                         | MUTUAL AID                                                    |                   |            |                                |  |
| Aid Type Total          |                                                               |                   |            |                                |  |
| Ald Given 41            |                                                               |                   |            |                                |  |
| Aid Receiv              |                                                               |                   | 5          |                                |  |
|                         | OVERLAPP                                                      | ING CALLS         |            |                                |  |
| # OVERLAP               | PPING                                                         |                   | % OVERL    |                                |  |
| 4                       |                                                               |                   | 3.4        | -                              |  |
|                         | AND SIREN - AVERAGE RE                                        |                   | atch to An |                                |  |
| Station                 | EN                                                            | 18                | FIRE       |                                |  |
| Cassie VFD-Elms Station | 0:12                                                          | 251               | 0:24:14    |                                |  |
|                         | AVERAG                                                        | GE FOR ALL CALLS  | 0:14:37    |                                |  |
| LIGHTS                  | LIGHTS AND SIREN - AVERAGE TURNOUT TIME (Dispatch to Enroute) |                   |            |                                |  |
| Station                 | EN                                                            | EMS FIRE          |            |                                |  |
| Cassie VFD-Elms Station | 0:04                                                          | 0:04:32           |            | 0:07:44                        |  |
|                         | AVERAG                                                        | BE FOR ALL CALLS  |            | 0:04:33                        |  |
| AGENC                   | Y                                                             | AVERAG            | E TIME OF  | N SCENE (MM:SS)                |  |
| Cassie VFD/ But         | met ESD 2                                                     | 46:40             |            |                                |  |

Only Reviewed Incidents included. EMS for Incident counts includes only 300 to 399 Incident Types. All other incident types are counted as FIRE. CO Checks only includes Incident Types: 424, 738 and 734. # Apparatus Transports = # of Incidents where apparatus transported. # Patient Transports – All patients transported by EMS. # Patient Contacts = # of PC contacted by apparatus. This reports now returns both NEMSIS 2 & 3 data as appropriate. For overlapping calls that span over multiple days, total per month will not equal Total count for year.

emergencyreporting cars Doc it: 1945 Page # 1 of 1

> Minutes BCESD #2 October 28, 2021 Page 11 of 44

Burnet, TX This report was generated on 10/21/2021 4:12:15 PM

Major Incident Types by Month for Date Range Start Date: 09/01/2021 | End Date: 09/30/2021