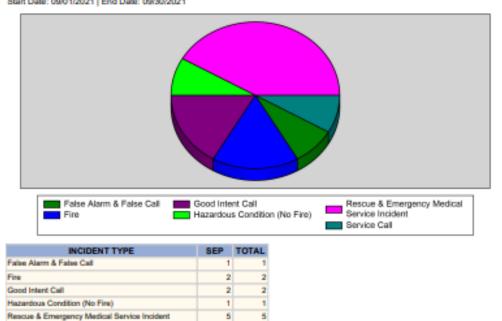

emergencyreporting cars Doc it: 1945 Page # 1 of 1

> Minutes BCESD #2 October 28, 2021 Page 11 of 44

Burnet, TX This report was generated on 10/21/2021 4:12:15 PM

Major Incident Types by Month for Date Range Start Date: 09/01/2021 | End Date: 09/30/2021

1

12

1

12

| Only REVIEWED incide | ints included |
|----------------------|---------------|
|----------------------|---------------|

Service Call

Total

Minutes BCESD #2 October 28, 2021 Page **12** of **44** 

Minutes BCESD #2 October 28, 2021 Page **13** of **44** 

| Detailed Breakdowr                                     | n by Incident Type |            |
|--------------------------------------------------------|--------------------|------------|
| INCIDENT TYPE                                          | # INCIDENTS        | % of TOTAL |
| 112 - Fires in structure other than in a building      | 2                  | 1.72%      |
| 121 - Fire in mobile home used as fixed residence      | 1                  | 0.86%      |
| 141 - Forest, woods or wildiand fire                   | 2                  | 1.72%      |
| 142 - Brush or brush-and-grass mixture fire            | 3                  | 2.59%      |
| 143 - Grass fire                                       | 3                  | 2.59%      |
| 311 - Medical assist, assist EMS crew                  | 1                  | 0.86%      |
| 320 - Emergency medical service, other                 | 1                  | 0.86%      |
| 321 - EMS call, excluding vehicle accident with injury | 47                 | 40.52%     |
| 322 - Motor vehicle accident with injuries             | 4                  | 3.45%      |
| 324 - Motor vehicle accident with no injuries.         | 5                  | 4.31%      |
| 342 - Search for person in water                       | 2                  | 1.72%      |
| 365 - Watercraft reacue                                | 4                  | 3.45%      |
| 381 - Rescue or EMS standby                            | 2                  | 1.72%      |
| 424 - Carbon monoxide incident                         | 1                  | 0.86%      |
| 441 - Heat from short circuit (wiring), defective/worn | 1                  | 0.86%      |
| 444 - Power line down                                  | 1                  | 0.86%      |
| 460 - Accident, potential accident, other              | 2                  | 1.72%      |
| 511 - Lock-out                                         | 1                  | 0.86%      |
| 520 - Water problem, other                             | 1                  | 0.86%      |
| 522 - Water or steam leak                              | 1                  | 0.86%      |
| 553 - Public service                                   | 3                  | 2.59%      |
| 571 - Cover assignment, standby, moveup                | 1                  | 0.86%      |
| 511 - Dispatched & cancelled en route                  | 14                 | 12.07%     |
| 522 - No incident found on arrival at dispatch address | 2                  | 1.72%      |
| 531 - Authorized controlled burning                    | 4                  | 3.45%      |
| 733 - Smoke detector activation due to mailunction     | 2                  | 1.72%      |
| 745 - Alarm system activation, no fire - unintentional | 1                  | 0.86%      |
| 512 - Flood assessment                                 | 1                  | 0.86%      |
| 513 - Wind storm, tornado/hurricane assessment         | 1                  | 0.86%      |
| 200 - Special type of incident, other                  | 2                  | 1.72%      |
| TOTAL INC                                              | IDENTS: 116        | 100%       |