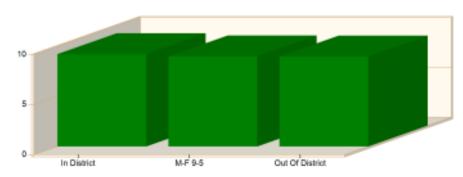

#### Incident Average Response Time per Shift for Date Range

Start Date: 08/01/2021 | End Date: 08/31/2021

| SHIFT           | AVERAGE RESPONSE TIME (min)<br>(Dispatch to Arrived) | CALLS |
|-----------------|------------------------------------------------------|-------|
| In District     | 9.20                                                 | 4     |
| M-F 9-5         | 8.98                                                 | 1     |
| Out Of District | 8.97                                                 | 4     |
|                 | Total Number of Calls:                               | 9     |