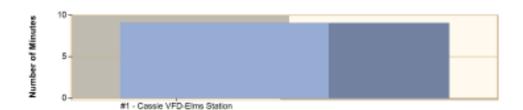

# Average Response Time per Station for Date Range

Start Date: 08/01/2021 | End Date: 08/31/2021

| STATION                      | AVERAGE RESPONSE<br>MM:SS<br>(Dispatch to Arrived) |
|------------------------------|----------------------------------------------------|
| #1 - Cassie VFD-Elms Station | 9:04                                               |