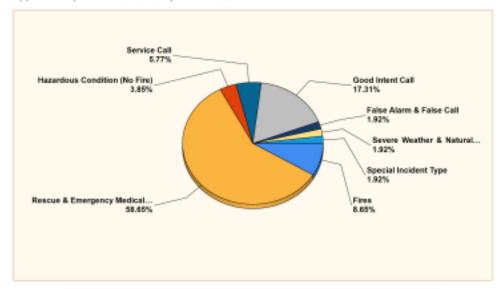

#### Breakdown by Major Incident Types for Date Range

Zone(s): All Zones | Start Date: 01/01/2021 | End Date: 08/31/2021

| MAJOR INCIDENT TYPE                | # INCIDENTS | % of TOTAL |
|------------------------------------|-------------|------------|
| Fires                              | 9           | 8.65%      |
| Rescue & Emergency Medical Service | 61          | 58.65%     |
| Hazardous Condition (No Fire)      | 4           | 3.85%      |
| Service Call                       | 6           | 5.77%      |
| Good Intent Call                   | 18          | 17.31%     |
| False Alarm & False Call           | 2           | 1.92%      |
| Severe Weather & Natural Disaster  | 2           | 1.92%      |
| Special Incident Type              | 2           | 1.92%      |
| TOTAL                              | 104         | 100%       |