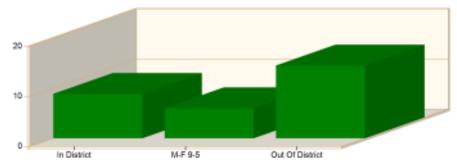

#### Incident Average Response Time per Shift for Date Range

Start Date: 01/01/2021 | End Date: 08/31/2021

| SHIFT           | AVERAGE RESPONSE TIME (min)<br>(Dispatch to Arrived) | CALLS |
|-----------------|------------------------------------------------------|-------|
| In District     | 8.83                                                 | 41    |
| M-F 9-5         | 5.98                                                 | 23    |
| Out Of District | 14.49                                                | 34    |
|                 | Total Number of Calls:                               | 98    |