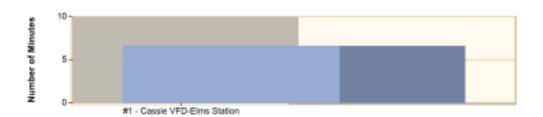

#### Average Response Time per Station for Date Range

Start Date: 11/01/2021 | End Date: 11/30/2021

| STATION                      | AVERAGE RESPONSE<br>MM:SS<br>(Dispatch to Arrived) |
|------------------------------|----------------------------------------------------|
| #1 - Cassie VFD-Elms Station | 6:36                                               |