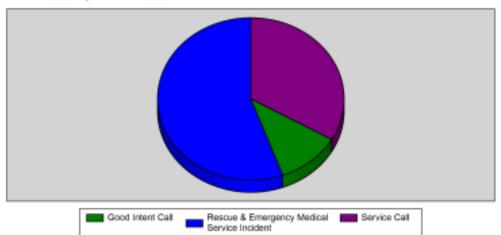

# Major Incident Types by Month for Date Range Start Date: 11/01/2021 | End Date: 11/30/2021

| INCIDENT TYPE                               | NOV | TOTAL |
|---------------------------------------------|-----|-------|
| Good Intent Call                            | 1   | 1     |
| Rescue & Emergency Medical Service Incident | 5   | 5     |
| Service Call                                | 3   | 3     |
| Total                                       | 9   | 9     |