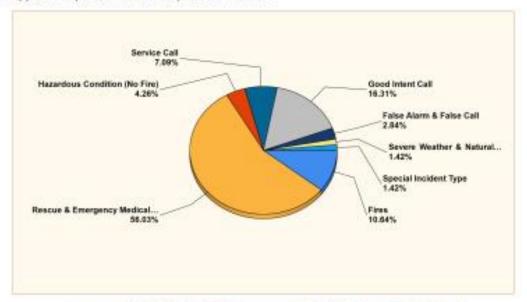

# Breakdown by Major Incident Types for Date Range

Zone(s): All Zones | Start Date: 01/01/2021 | End Date: 11/30/2021

| MAJOR INCIDENT TYPE                | # INCIDENTS | % of TOTAL |
|------------------------------------|-------------|------------|
| Fres                               | 15          | 10.64%     |
| Rescue & Emergency Medical Service | 79          | 56.03%     |
| Hazardous Condition (No Fire)      | 6           | 4.26%      |
| Service Call                       | 10          | 7.09%      |
| Good Intent Call                   | 23          | 16.31%     |
| False Alarm & False Call           | 4           | 2.84%      |
| Severe Weather & Natural Diseater  | 2           | 1.42%      |
| Special Incident Type              | 2           | 1.42%      |
| TOTAL                              | 141         | 100%       |