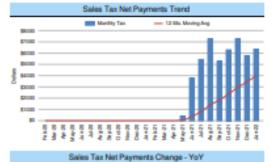

#### 14. (AI) Administrative update of the Sales Tax Program for ESD 2

- (AD) Commissioner Barclay presented information obtained by HdL on Sales Tax statistics. The information provided shows monthly and yearly data. The data reflects the largest Sales Tax contributors and shows trends by company and by Industry Types. Hdl also has worksheets to customize for forecasting so the ESD could more accurately predict and budget for needs. Reports available can also show the Top 100 contributors and the ESD can more accurately evaluate businesses that need to capture the required tax. (Enclosure 8)
- 15. (AI) Discussion and/or action concerning the Letter from Burnet County regarding the tower subscription fee for radios and our letter in response and their response to our letter
  - (AD) Commissioner Bremer reported that there had been no further communication with Burnet County related to this issue.