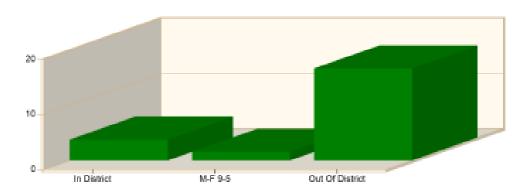

# Incident Average Response Time per Shift for Date Range Start Date: 01/01/2021 | End Date: 12/31/2021

| SHIFT           | AVERAGE RESPONSE TIME (min)<br>(Dispatch to Arrived) | CALLS |
|-----------------|------------------------------------------------------|-------|
| In District     | 7.75                                                 | 66    |
| M-F 9-5         | 5.81                                                 | 30    |
| Out Of District | 14.10                                                | 48    |
|                 | Total Number of Calls:                               | 144   |