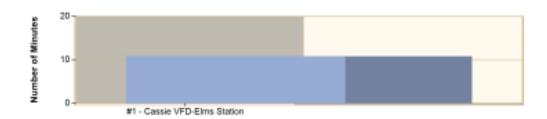

#### Incident Average Response Time per Shift for Date Range

Start Date: 12/01/2021 | End Date: 12/31/2021

| 8HIFT           | AVERAGE RESPONSE TIME (min)<br>(Dispatch to Arrived) | CALLS |
|-----------------|------------------------------------------------------|-------|
| In District     | 3.76                                                 | 6     |
| M-F 9-5         | 1.55                                                 | 1     |
| Out Of District | 16.68                                                | 4     |
|                 | Total Number of Calls:                               | 11    |