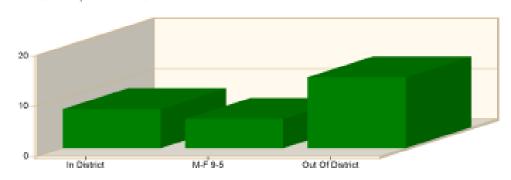

# Incident Average Response Time per Shift for Date Range Start Date: 01/01/2021 | End Date: 12/31/2021

| SHIFT           | AVERAGE RESPONSE TIME (min)<br>(Dispatch to Arrived) | CALLS |
|-----------------|------------------------------------------------------|-------|
| In District     | 7.75                                                 | 66    |
| M-F 9-5         | 5.81                                                 | 30    |
| Out Of District | 14.10                                                | 48    |
|                 | Total Number of Calls:                               | 144   |