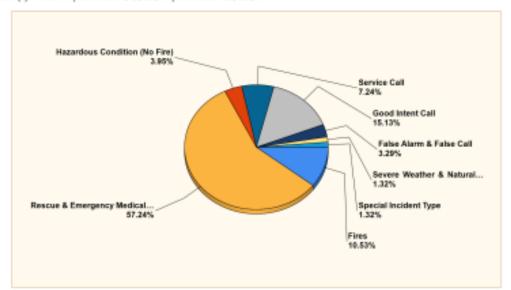

Burnet, TX

This report was generated on 1/24/2022 12:47:43 PM

Breakdown by Major Incident Types for Date Range Zone(s): All Zones | Start Date: 01/01/2021 | End Date: 12/31/2021

| MAJOR INCIDENT TYPE                | # INCIDENTS | % of TOTAL |
|------------------------------------|-------------|------------|
| Fires                              | 16          | 10.53%     |
| Rescue & Emergency Medical Service | 87          | 57.24%     |
| Hazardous Condition (No Fire)      | 6           | 3.95%      |
| Service Call                       | 11          | 7.24%      |
| Good Intent Call                   | 23          | 15.13%     |
| False Alarm & False Call           | 5           | 3.29%      |
| Severe Weather & Natural Disaster  | 2           | 1.32%      |
| Special Incident Type              | 2           | 1.32%      |
| TOTAL                              | 152         | 100%       |