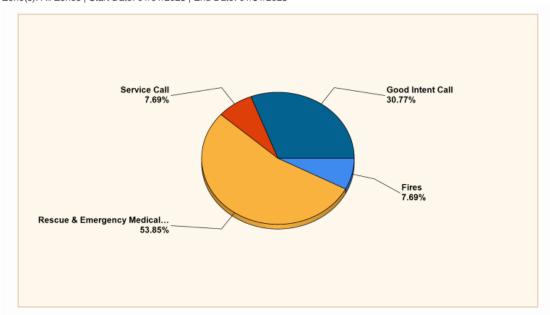

#### Breakdown by Major Incident Types for Date Range

Zone(s): All Zones | Start Date: 01/01/2023 | End Date: 01/31/2023

| MAJOR INCIDENT TYPE                | # INCIDENTS | % of TOTAL |
|------------------------------------|-------------|------------|
| Fires                              | 1           | 7.69%      |
| Rescue & Emergency Medical Service | 7           | 53.85%     |
| Service Call                       | 1           | 7.69%      |
| Good Intent Call                   | 4           | 30.77%     |
| TOTAL                              | 13          | 100%       |