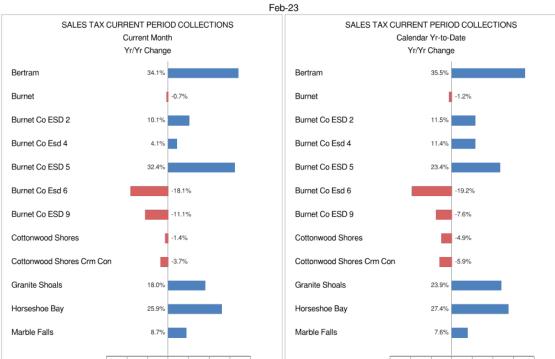

## 16. (AI) Administrative update of the Sales Tax Program for ESD #2 including update on reports from Hdl.

(AD) Commissioner Barclay presented information obtained by HdL on Sales Tax statistics. Commissioner Barclay reported that February Sales Tax Income was \$9980; this reflected a 13.6% increase from February 2022. The major Sales Tax contributors remain in the Retail Trade sector however, there are companies that were contacted by the ESD using data from HdL that are now being reflected in the Top 5. (Enclosure 7)