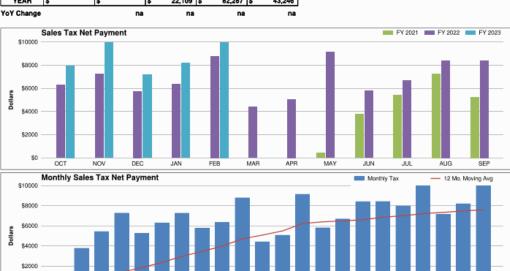

## 16. (AI) Administrative update of the Sales Tax Program for ESD #2 including update on reports from Hdl.

(AD) Commissioner Barclay presented information obtained by HdL on Sales Tax statistics. Commissioner Barclay reported that February Sales Tax Income was \$9980; this reflected a 13.6% increase from February 2022. The major Sales Tax contributors remain in the Retail Trade sector however, there are companies that were contacted by the ESD using data from HdL that are now being reflected in the Top 5. (Enclosure 7)

# Burnet Cty. ESD#2 Sales Tax Profit & Loss Detail January 2023

| Type                                 | Date       | Num  | Name                    | Memo     | Paid Amount |
|--------------------------------------|------------|------|-------------------------|----------|-------------|
| Income<br>Interest Income<br>Deposit | 01/31/2023 |      |                         | Interest | 5.44        |
| Total Interest Income                |            |      |                         |          | 5.44        |
| Sales Tax Revenue<br>Deposit         | 01/13/2023 | auto | Texas State Comptroller | 1/1/23   | 8,190.22    |
| Total Sales Tax Rever                | nue        |      |                         |          | 8,190.22    |
| Total Income                         |            |      |                         |          | 8,195.66    |
| Expense                              |            |      |                         |          |             |
| et Income                            |            |      |                         |          | 8,195.66    |