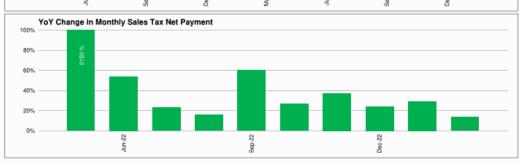

## 16. (AI) Administrative update of the Sales Tax Program for ESD #2 including update on reports from Hdl.

(AD) Commissioner Barclay presented information obtained by HdL on Sales Tax statistics. Commissioner Barclay reported that February Sales Tax Income was \$9980; this reflected a 13.6% increase from February 2022. The major Sales Tax contributors remain in the Retail Trade sector however, there are companies that were contacted by the ESD using data from HdL that are now being reflected in the Top 5. (Enclosure 7)