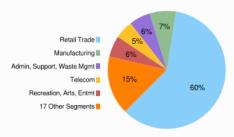

## 16. (AI) Administrative update of the Sales Tax Program for ESD #2 including update on reports from Hdl.

(AD) Commissioner Barclay presented information obtained by HdL on Sales Tax statistics. Commissioner Barclay reported that February Sales Tax Income was \$9980; this reflected a 13.6% increase from February 2022. The major Sales Tax contributors remain in the Retail Trade sector however, there are companies that were contacted by the ESD using data from HdL that are now being reflected in the Top 5. (Enclosure 7)