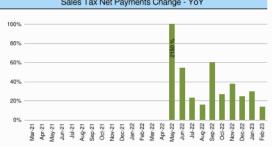

## 16. (AI) Administrative update of the Sales Tax Program for ESD #2 including update on reports from Hdl.

(AD) Commissioner Barclay presented information obtained by HdL on Sales Tax statistics. Commissioner Barclay reported that February Sales Tax Income was \$9980; this reflected a 13.6% increase from February 2022. The major Sales Tax contributors remain in the Retail Trade sector however, there are companies that were contacted by the ESD using data from HdL that are now being reflected in the Top 5. (Enclosure 7)