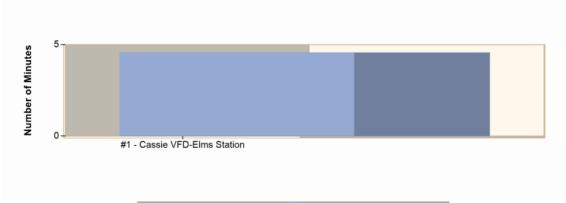

#### Average Response Time per Station for Date Range

Start Date: 01/01/2023 | End Date: 01/31/2023

| STATION                      | AVERAGE RESPONSE<br>MM:SS<br>(Dispatch to Arrived) |
|------------------------------|----------------------------------------------------|
| #1 - Cassie VFD-Elms Station | 4:34                                               |