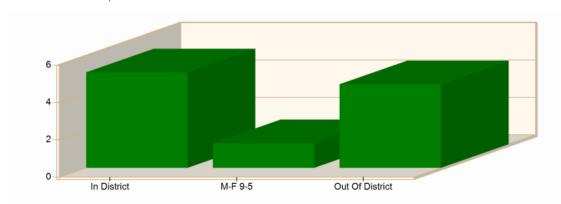

#### Incident Average Response Time per Shift for Date Range

Start Date: 01/01/2023 | End Date: 01/31/2023

| SHIFT           | AVERAGE RESPONSE TIME (min)<br>(Dispatch to Arrived) | CALLS |
|-----------------|------------------------------------------------------|-------|
| In District     | 5:07                                                 | 6     |
| M-F 9-5         | 1:19                                                 | 2     |
| Out Of District | 4:28                                                 | 4     |
|                 | Total Number of Calls:                               | 12    |