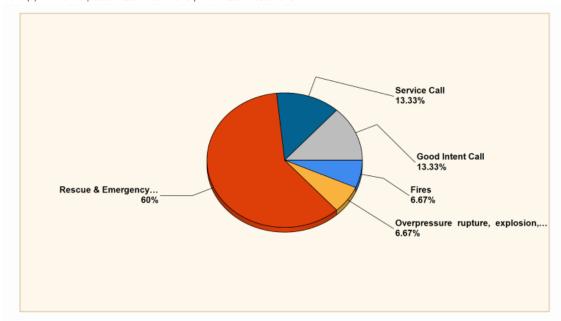

#### Breakdown by Major Incident Types for Date Range

Zone(s): All Zones | Start Date: 11/01/2023 | End Date: 11/30/2023

| MAJOR INCIDENT TYPE                                 | # INCIDENTS | % of TOTAL |
|-----------------------------------------------------|-------------|------------|
| Fires                                               | 1           | 6.67%      |
| Overpressure rupture, explosion, overheat - no fire | 1           | 6.67%      |
| Rescue & Emergency Medical Service                  | 9           | 60%        |
| Service Call                                        | 2           | 13.33%     |
| Good Intent Call                                    | 2           | 13.33%     |
| TOTAL                                               | 15          | 100%       |