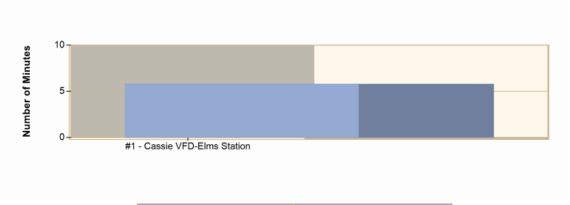

#### Average Response Time per Station for Date Range

Start Date: 11/01/2023 | End Date: 11/30/2023

|        | STATION                 | AVERAGE RESPONSE<br>MM:SS<br>(Dispatch to Arrived) |
|--------|-------------------------|----------------------------------------------------|
| #1 - ( | Cassie VFD-Elms Station | 5:48                                               |

#### Incident Average Response Time per Shift for Date Range

Start Date: 11/01/2023 | End Date: 11/30/2023

| SHIFT           | AVERAGE RESPONSE TIME (min)<br>(Dispatch to Arrived) | CALLS |
|-----------------|------------------------------------------------------|-------|
| In District     | 5.01                                                 | 8     |
| M-F 9-5         | 3.48                                                 | 3     |
| Out Of District | 7.49                                                 | 3     |
|                 | Total Number of Calls:                               | 14    |