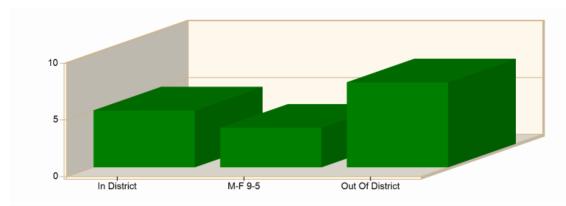

#### Incident Average Response Time per Shift for Date Range

Start Date: 11/01/2023 | End Date: 11/30/2023

| SHIFT           | AVERAGE RESPONSE TIME (min)<br>(Dispatch to Arrived) | CALLS |
|-----------------|------------------------------------------------------|-------|
| In District     | 5.01                                                 | 8     |
| M-F 9-5         | 3.48                                                 | 3     |
| Out Of District | 7.49                                                 | 3     |
|                 | Total Number of Calls:                               | 14    |