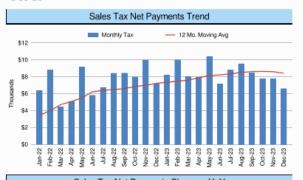

## 13. (AI) Administrative update of the Sales Tax Program for ESD #2 including update on reports from HdL.

(AD) Commissioner Barclay presented a summary of the Sales Tax income received from the HdL reports for December. For December, Sales Tax received was \$6591, which was a 7.9% decrease year-over-year. (Enclosure 6)