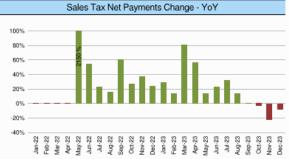

## 13. (AI) Administrative update of the Sales Tax Program for ESD #2 including update on reports from HdL.

(AD) Commissioner Barclay presented a summary of the Sales Tax income received from the HdL reports for December. For December, Sales Tax received was \$6591, which was a 7.9% decrease year-over-year. (Enclosure 6)

She also reported that HdL had found a company that was not correctly reporting and has acted on our behalf to have the Sales Tax appropriately designated. She also reported that HdL had followed up with the Texas Comptroller's office regarding our queries and it is still being investigated.