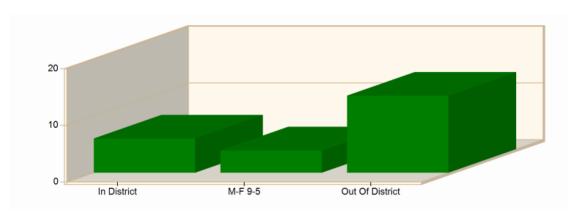

#### Incident Average Response Time per Shift for Date Range

Start Date: 11/01/2023 | End Date: 11/30/2023

| SHIFT           | AVERAGE RESPONSE TIME (min)<br>(Dispatch to Arrived) | CALLS |
|-----------------|------------------------------------------------------|-------|
| In District     | 5.01                                                 | 8     |
| M-F 9-5         | 3.48                                                 | 3     |
| Out Of District | 7.49                                                 | 3     |
|                 | Total Number of Calls:                               | 14    |