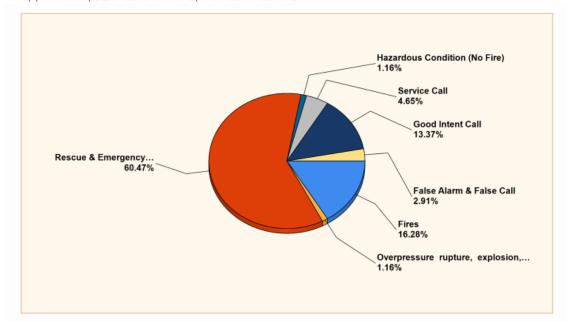

#### Breakdown by Major Incident Types for Date Range

Zone(s): All Zones | Start Date: 01/01/2023 | End Date: 11/30/2023

| MAJOR INCIDENT TYPE                                 | # INCIDENTS | % of TOTAL |
|-----------------------------------------------------|-------------|------------|
| Fires                                               | 28          | 16.28%     |
| Overpressure rupture, explosion, overheat - no fire | 2           | 1.16%      |
| Rescue & Emergency Medical Service                  | 104         | 60.47%     |
| Hazardous Condition (No Fire)                       | 2           | 1.16%      |
| Service Call                                        | 8           | 4.65%      |
| Good Intent Call                                    | 23          | 13.37%     |
| False Alarm & False Call                            | 5           | 2.91%      |
| TOTAL                                               | 172         | 100%       |